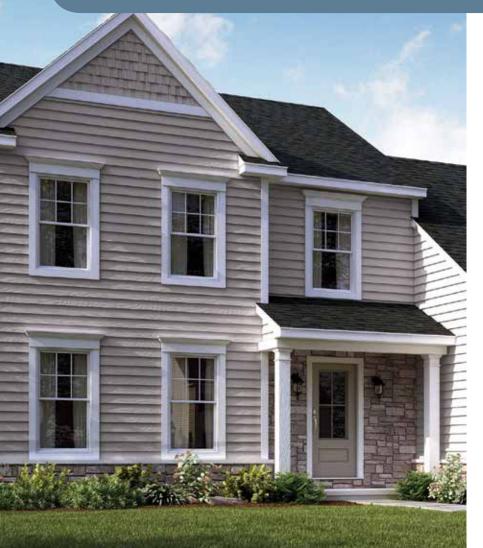

## Riley Heritage Series

2004 Liberty Drive | Mechanicsburg, 17055

#### This floorplan includes:

- ▶ 4-Bedroom, 2-½ Bath
- 2384 Square Feet
- Granite Kitchen Tops with Ceramic Tile Backsplash
- Large Kitchen Island
- Upgraded Hardwood Floors
- ▶ 9' Ceilings on 1<sup>st</sup> Floor
- Granite-surround Fireplace
- Craftsman Style Front Door