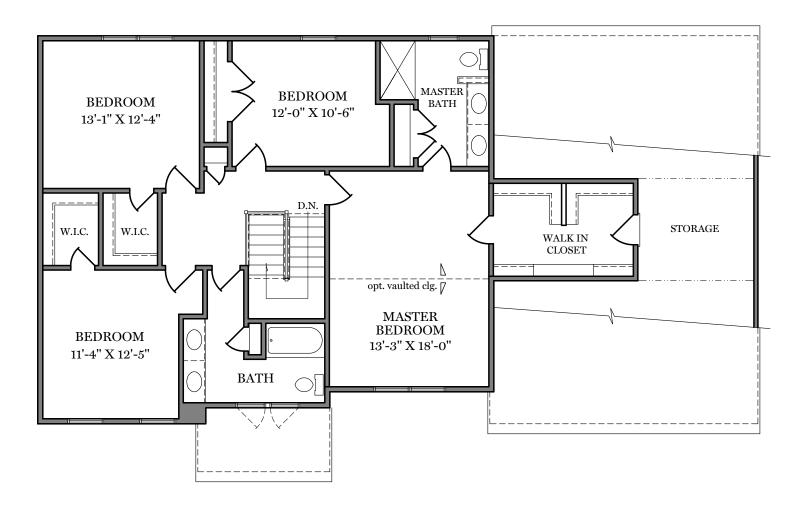

## Landis Farm

-Second Floor Plan - 1,280 sf-

"BRENTWOOD"

ALL PRINTS ARE FOR ILLUSTRATION PURPOSES AND REPRESENT HOMES IN LANDIS FARM ROOM SIZES ARE APPROXIMATE. CONTACT SALES AGENT FOR MORE INFORMATION