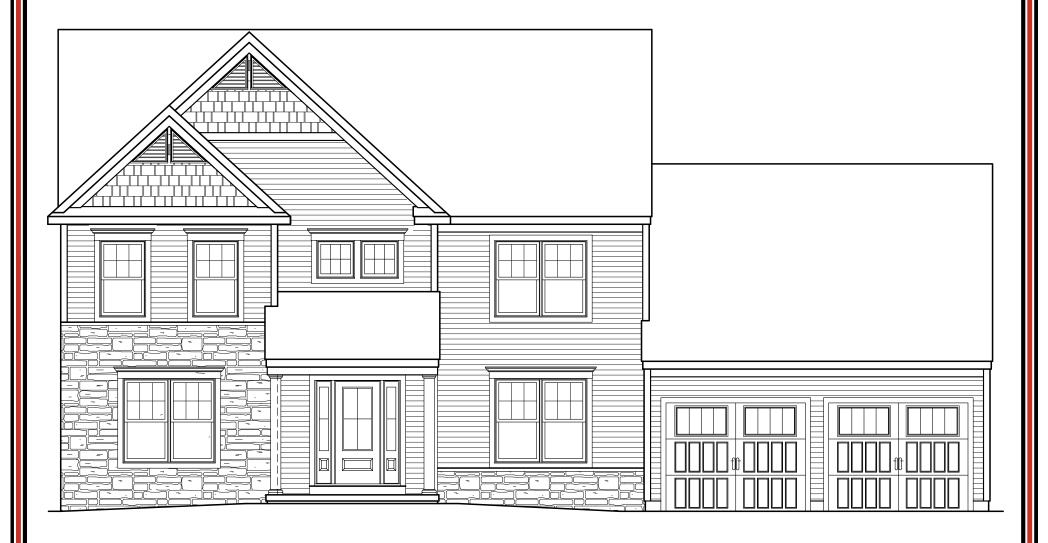

## Landis Farm

- Front Elevation - 2,624 sf ———

ALL PRINTS ARE FOR ILLUSTRATION PURPOSES AND REPRESENT HOMES IN LANDIS FARM ROOM SIZES ARE APPROXIMATE. CONTACT SALES AGENT FOR MORE INFORMATION