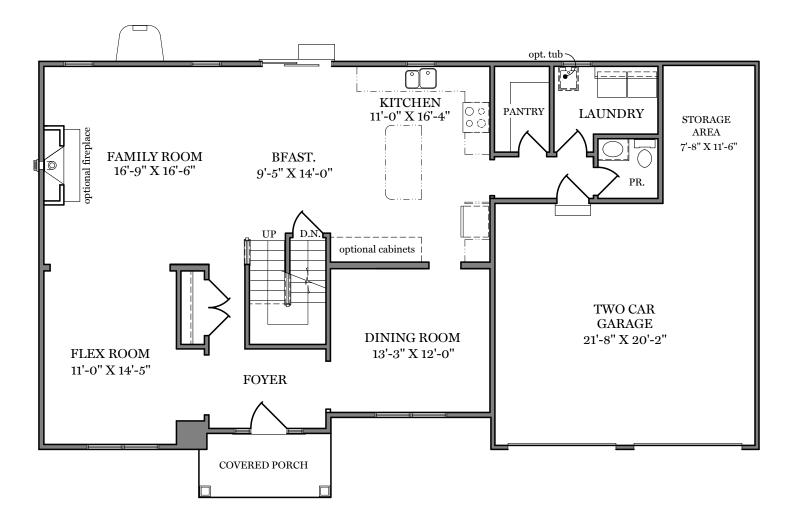

## Landis Farm

-First Floor Plan - 1,344 sf-

"BRENTWOOD"

ALL PRINTS ARE FOR ILLUSTRATION PURPOSES AND REPRESENT HOMES IN LANDIS FARM ROOM SIZES ARE APPROXIMATE. CONTACT SALES AGENT FOR MORE INFORMATION