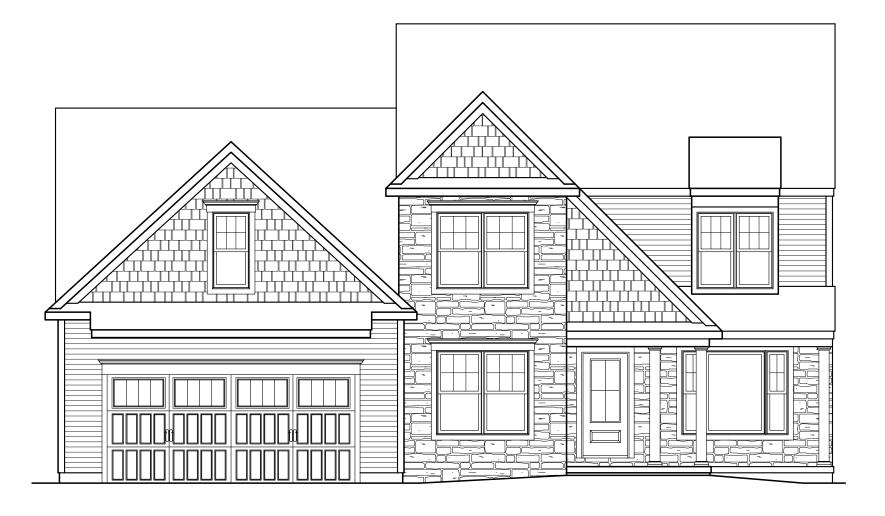

## Landis Farm

Front Elevation - 2,808 sf ———

ALL PRINTS ARE FOR ILLUSTRATION PURPOSES AND REPRESENT HOMES IN LANDIS FARM ROOM SIZES ARE APPROXIMATE. CONTACT SALES AGENT FOR MORE INFORMATION