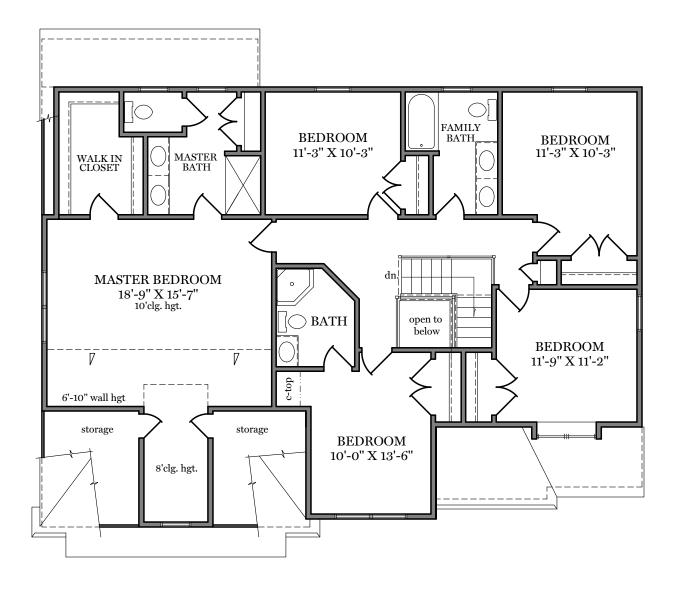

## Landis Farm

Second Floor Plan - 1,544 sf—

"CAMBRIDGE"

ALL PRINTS ARE FOR ILLUSTRATION PURPOSES AND REPRESENT HOMES IN LANDIS FARM ROOM SIZES ARE APPROXIMATE. CONTACT SALES AGENT FOR MORE INFORMATION