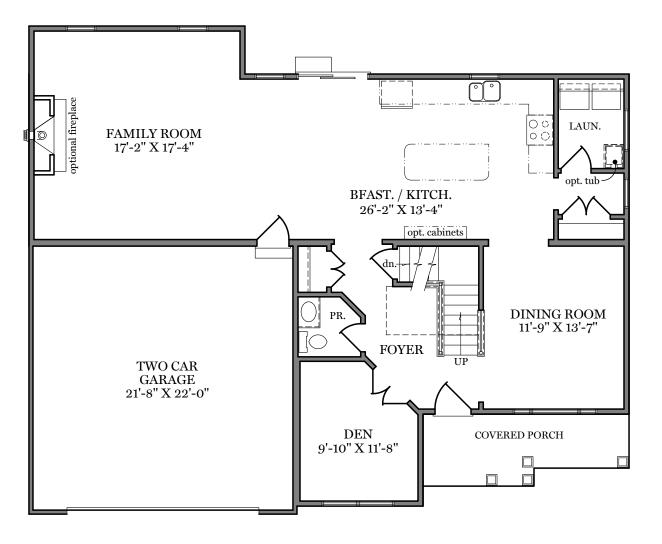

## Landis Farm

-First Floor Plan - 1,264 sf-

"CAMBRIDGE"

ALL PRINTS ARE FOR ILLUSTRATION PURPOSES AND REPRESENT HOMES IN LANDIS FARM ROOM SIZES ARE APPROXIMATE. CONTACT SALES AGENT FOR MORE INFORMATION