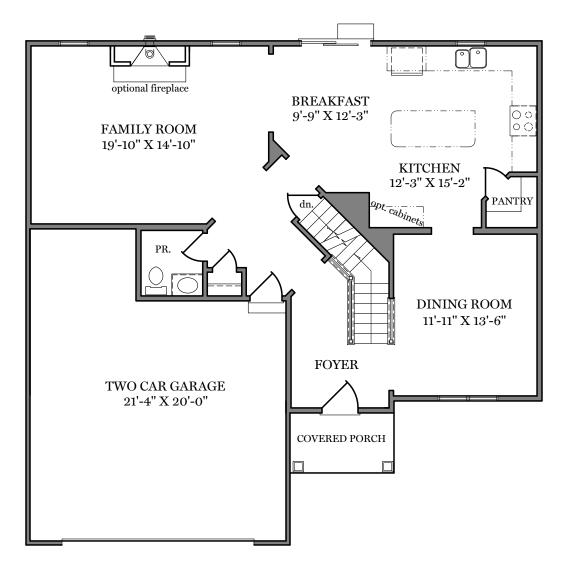

-First Floor Plan - 1,063 sf-

"DALTON AMERICAN"

ALL PRINTS ARE FOR ILLUSTRATION PURPOSES AND REPRESENT HOMES IN LANDIS FARM ROOM SIZES ARE APPROXIMATE. CONTACT SALES AGENT FOR MORE INFORMATION

Second Floor Plan - 1,311 sf-