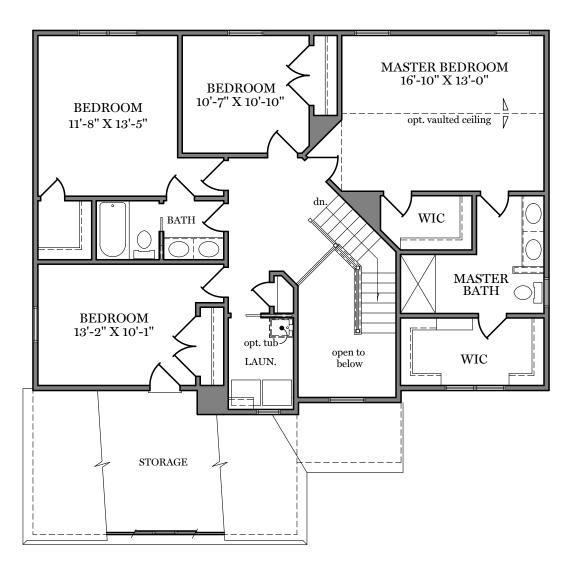

-First Floor Plan - 1,063 sf-

"DALTON AMERICAN"

ALL PRINTS ARE FOR ILLUSTRATION PURPOSES AND REPRESENT HOMES IN LANDIS FARM ROOM SIZES ARE APPROXIMATE. CONTACT SALES AGENT FOR MORE INFORMATION

Second Floor Plan - 1,311 sf-

"DALTON AMERICAN"

ALL PRINTS ARE FOR ILLUSTRATION PURPOSES AND REPRESENT HOMES IN LANDIS FARM ROOM SIZES ARE APPROXIMATE. CONTACT SALES AGENT FOR MORE INFORMATION

Front Elevation - 2,374 sf

"DALTON AMERICAN"