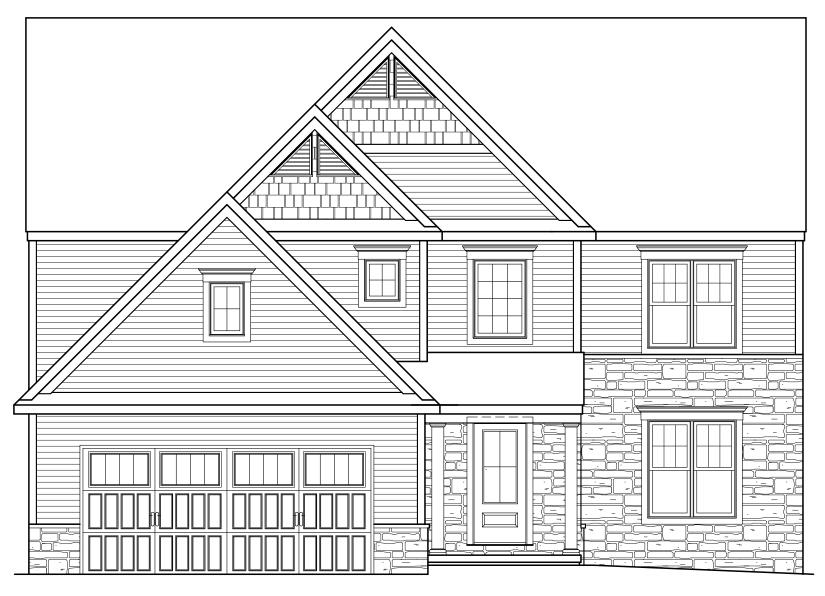

"DALTON AMERICAN"

ALL PRINTS ARE FOR ILLUSTRATION PURPOSES AND REPRESENT HOMES IN LANDIS FARM ROOM SIZES ARE APPROXIMATE. CONTACT SALES AGENT FOR MORE INFORMATION

Front Elevation - 2,374 sf

"DALTON AMERICAN"

ALL PRINTS ARE FOR ILLUSTRATION PURPOSES AND REPRESENT HOMES IN LANDIS FARM ROOM SIZES ARE APPROXIMATE. CONTACT SALES AGENT FOR MORE INFORMATION

Foundation ——
"DALTON AMERICAN"

ALL PRINTS ARE FOR ILLUSTRATION
PURPOSES AND REPRESENT
HOMES IN LANDIS FARM
ROOM SIZES ARE APPROXIMATE.
CONTACT SALES AGENT FOR
MORE INFORMATION