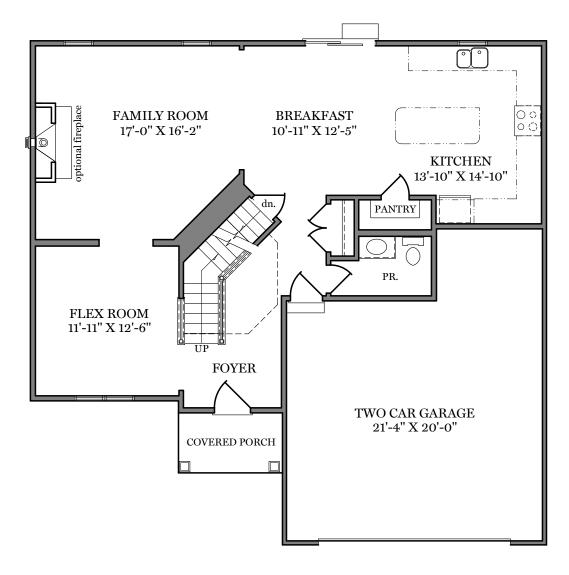

-First Floor Plan - 1,063 sf-

"DALTON HERITAGE"

ALL PRINTS ARE FOR ILLUSTRATION PURPOSES AND REPRESENT HOMES IN LANDIS FARM ROOM SIZES ARE APPROXIMATE. CONTACT SALES AGENT FOR MORE INFORMATION

-Second Floor Plan - 1,318 sf