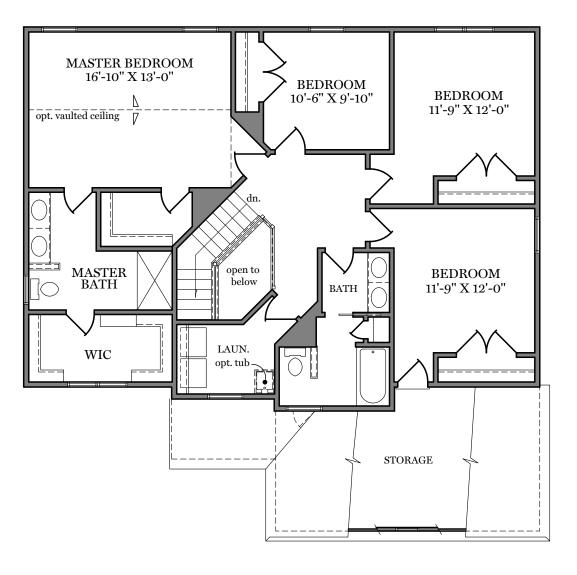

-First Floor Plan - 1,063 sf-

"DALTON HERITAGE"

ALL PRINTS ARE FOR ILLUSTRATION PURPOSES AND REPRESENT HOMES IN LANDIS FARM ROOM SIZES ARE APPROXIMATE. CONTACT SALES AGENT FOR MORE INFORMATION

-Second Floor Plan - 1,318 sf

"DALTON HERITAGE"

ALL PRINTS ARE FOR ILLUSTRATION PURPOSES AND REPRESENT HOMES IN LANDIS FARM ROOM SIZES ARE APPROXIMATE. CONTACT SALES AGENT FOR MORE INFORMATION

ALL PRINTS ARE FOR ILLUSTRATION PURPOSES AND REPRESENT HOMES IN LANDIS FARM ROOM SIZES ARE APPROXIMATE. CONTACT SALES AGENT FOR MORE INFORMATION