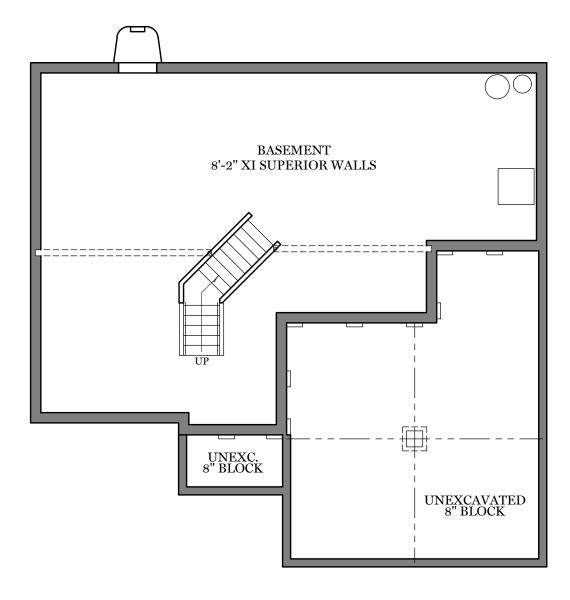

Foundation - "DALTON HERITAGE"

ALL PRINTS ARE FOR ILLUSTRATION
PURPOSES AND REPRESENT
HOMES IN LANDIS FARM
ROOM SIZES ARE APPROXIMATE.
CONTACT SALES AGENT FOR
MORE INFORMATION