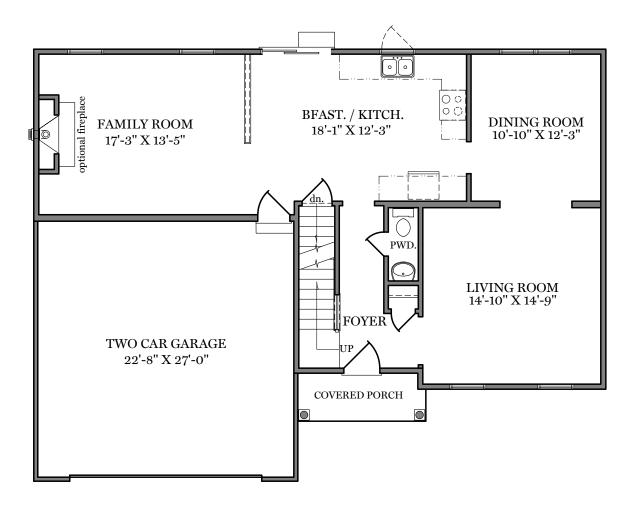

## Eagles View

-First Floor Plan - 1,033 sf-

"RILEY"

ALL PRINTS ARE FOR ILLUSTRATION PURPOSES AND REPRESENT HOMES IN EAGLES VIEW ROOM SIZES ARE APPROXIMATE. CONTACT SALES AGENT FOR MORE INFORMATION