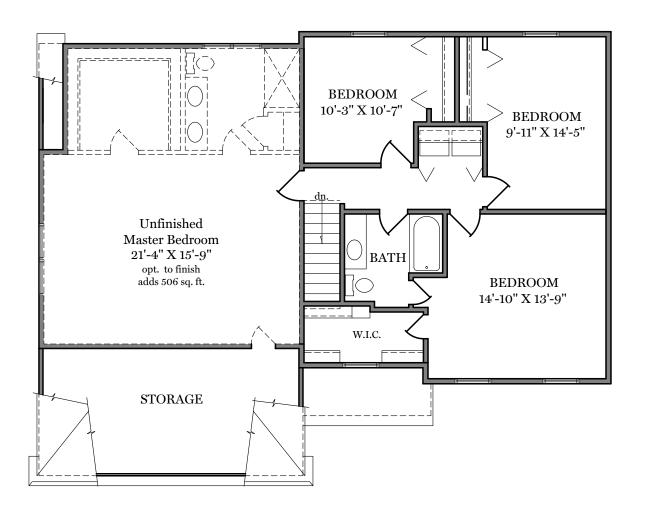

## Eagles View

Second Floor Plan - 748 sf

"RILEY"

ALL PRINTS ARE FOR ILLUSTRATION PURPOSES AND REPRESENT HOMES IN EAGLES VIEW ROOM SIZES ARE APPROXIMATE. CONTACT SALES AGENT FOR MORE INFORMATION