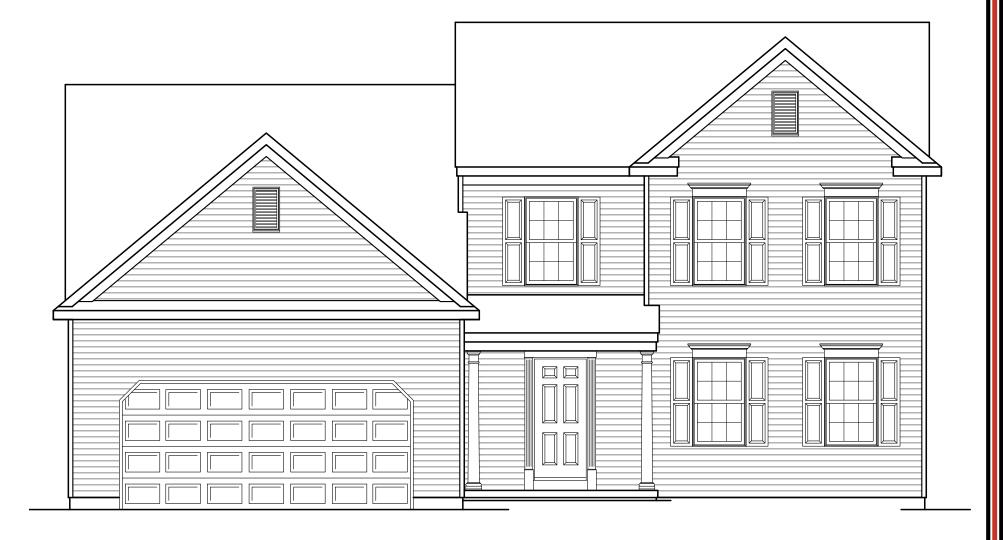

## Eagles View

ALL PRINTS ARE FOR ILLUSTRATION PURPOSES AND REPRESENT HOMES IN EAGLES VIEW ROOM SIZES ARE APPROXIMATE. CONTACT SALES AGENT FOR MORE INFORMATION

Front Elevation - 1,778 sf

"RILEY

EGStoltzfus HOMES