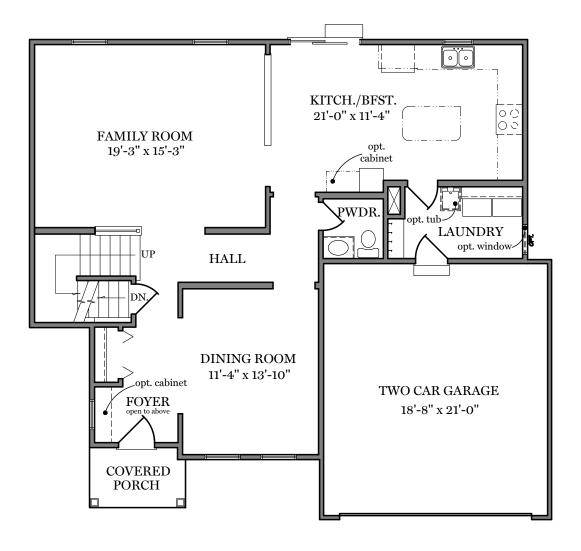

## PARKVIEW AT WINDING HILLS

-First Floor Plan - 1,100 sf-

"GLENWOOD II AMERICAN"

ALL PRINTS ARE FOR ILLUSTRATION
PURPOSES AND REPRESENT
HOMES IN PARKVIEW.
ROOM SIZES ARE APPROXIMATE.
CONTACT SALES AGENT FOR
MORE INFORMATION