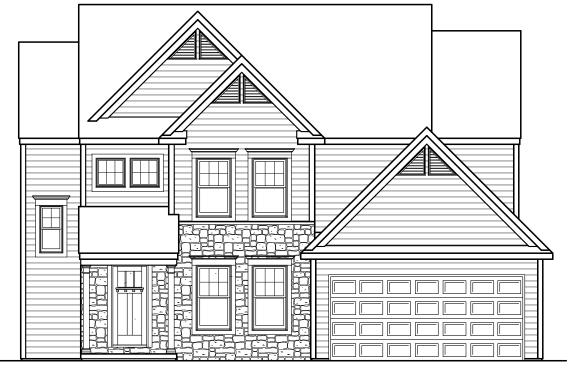

## PARKVIEW AT WINDING HILLS

FRONT ELEVATION

American Elevation - 2,320 sf

"GLENWOOD II AMERICAN"

ALL PRINTS ARE FOR ILLUSTRATION
PURPOSES AND REPRESENT
HOMES IN PARKVIEW.
ROOM SIZES ARE APPROXIMATE.
CONTACT SALES AGENT FOR
MORE INFORMATION