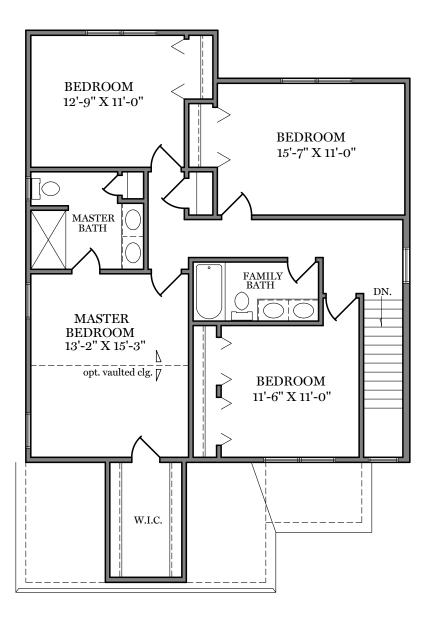

## **BARONS RIDGE**

Second Floor Plan - 1,155 sf

"JAMESON"

ALL PRINTS ARE FOR ILLUSTRATION PURPOSES AND REPRESENT HOMES IN BARONS RIDGE ROOM SIZES ARE APPROXIMATE. CONTACT SALES AGENT FOR MORE INFORMATION