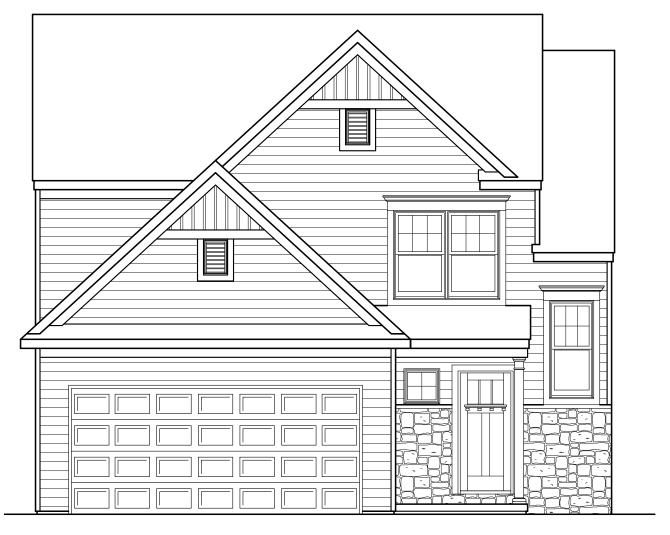

## BARONS RIDGE

-Standard Elevation - 2,046 sf-

"JAMESON"

ALL PRINTS ARE FOR ILLUSTRATION PURPOSES AND REPRESENT HOMES IN BARONS RIDGE ROOM SIZES ARE APPROXIMATE. CONTACT SALES AGENT FOR MORE INFORMATION