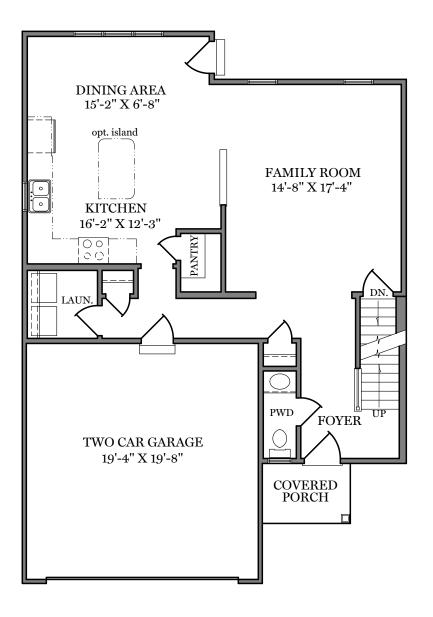

## BARONS RIDGE

First Floor Plan - 891 sf

"JAMESON"

ALL PRINTS ARE FOR ILLUSTRATION PURPOSES AND REPRESENT HOMES IN BARONS RIDGE ROOM SIZES ARE APPROXIMATE. CONTACT SALES AGENT FOR MORE INFORMATION