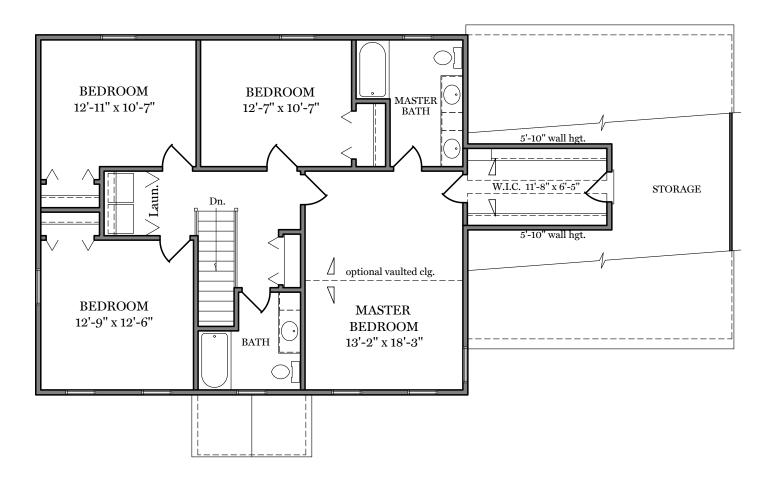

## Kendale Oaks

Second Floor Plan - 1,166 sf

"BRIARWOOD"

ALL PRINTS ARE FOR ILLUSTRATION PURPOSES AND REPRESENT HOMES IN KENDALE OAKS ROOM SIZES ARE APPROXIMATE. CONTACT SALES AGENT FOR MORE INFORMATION