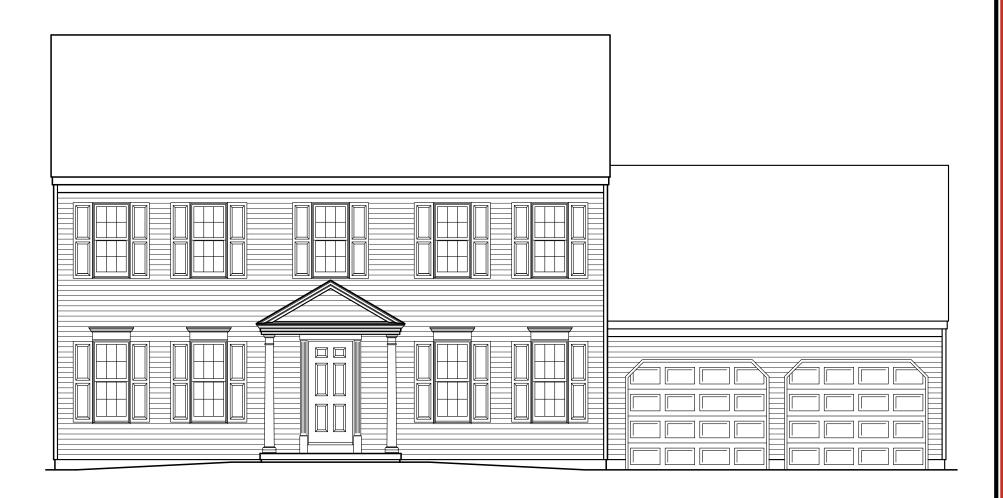

## Kendale Oaks

Front Elevation - 2,246 sf ——

ALL PRINTS ARE FOR ILLUSTRATION PURPOSES AND REPRESENT HOMES IN KENDALE OAKS ROOM SIZES ARE APPROXIMATE. CONTACT SALES AGENT FOR MORE INFORMATION