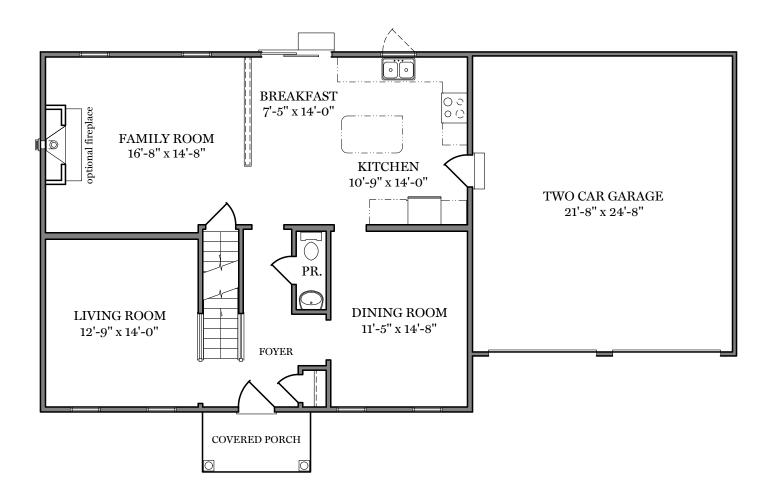

## Kendale Oaks

-First Floor Plan - 1,080 sf-

"BRIARWOOD"

ALL PRINTS ARE FOR ILLUSTRATION PURPOSES AND REPRESENT HOMES IN KENDALE OAKS ROOM SIZES ARE APPROXIMATE. CONTACT SALES AGENT FOR MORE INFORMATION