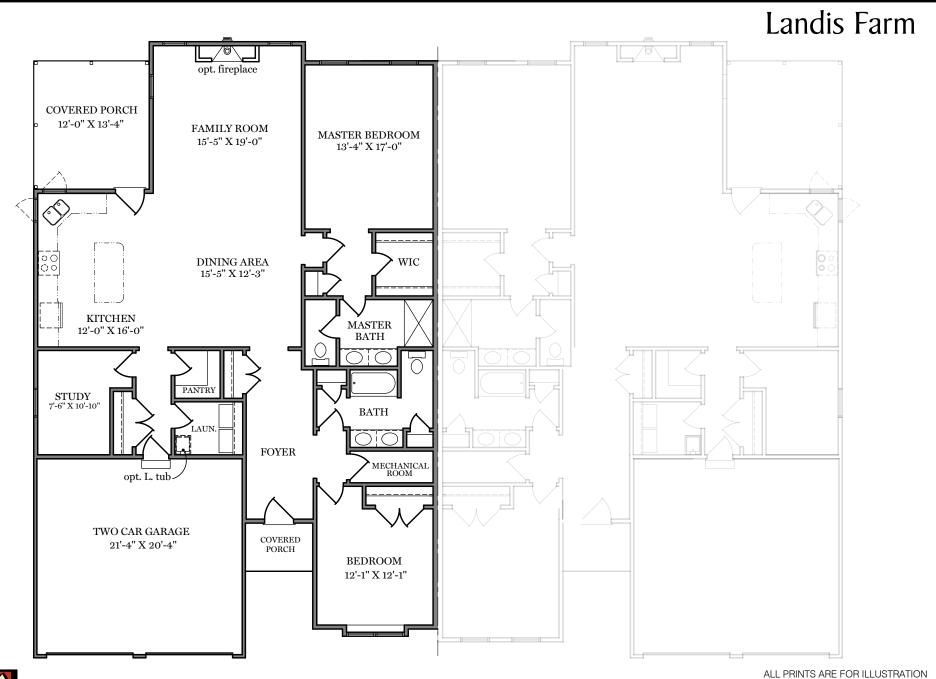

First Floor Plan - 1,892 sf-

"CORIANDER" (slab foundation shown)

ALL PRINTS ARE FOR ILLUSTRATION PURPOSES AND REPRESENT HOMES IN LANDIS FARMS ROOM SIZES ARE APPROXIMATE. CONTACT SALES AGENT FOR MORE INFORMATION