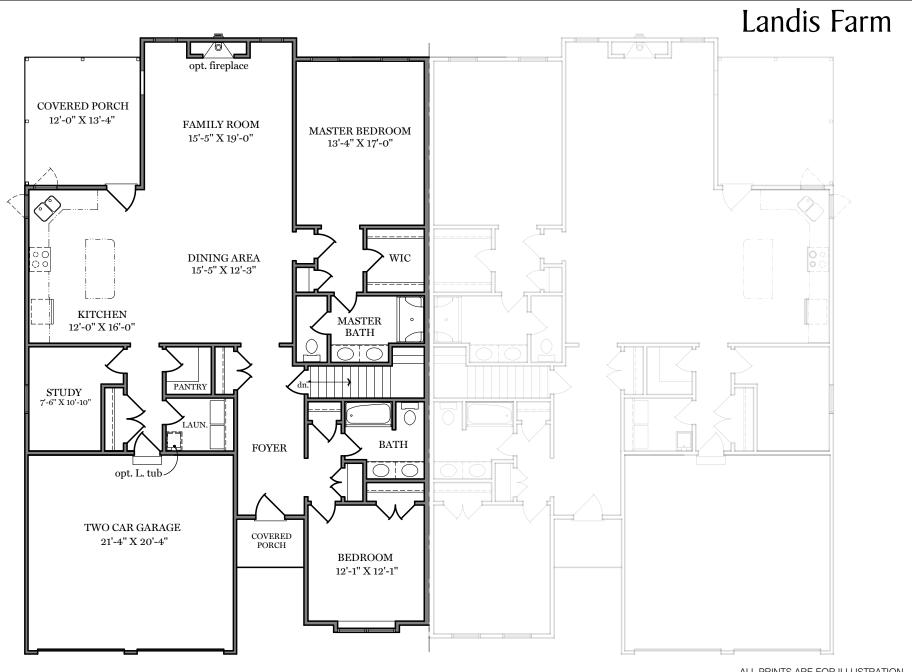

-First Floor Plan - 1,892 sf-

"CORIANDER" (full basement option shown)

ALL PRINTS ARE FOR ILLUSTRATION PURPOSES AND REPRESENT HOMES IN LANDIS FARMS ROOM SIZES ARE APPROXIMATE. CONTACT SALES AGENT FOR MORE INFORMATION