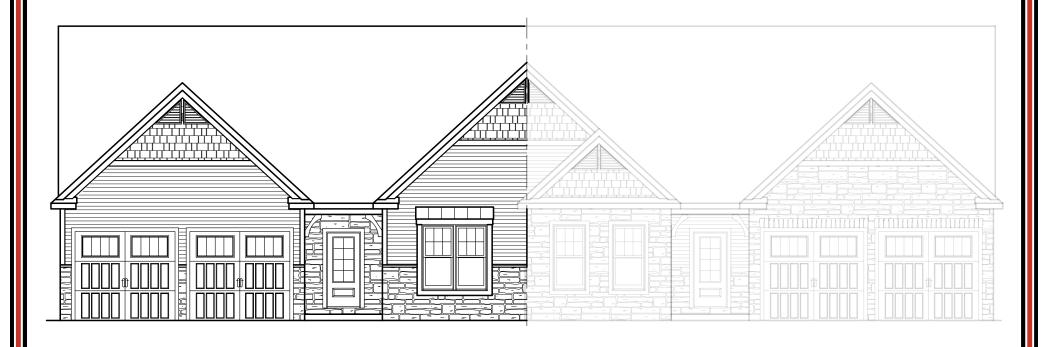

## Landis Farm

Front Elevation - 1,892 sf — "CORIANDER" (full basement option shown)

ALL PRINTS ARE FOR ILLUSTRATION PURPOSES AND REPRESENT HOMES IN LANDIS FARM ROOM SIZES ARE APPROXIMATE. CONTACT SALES AGENT FOR MORE INFORMATION