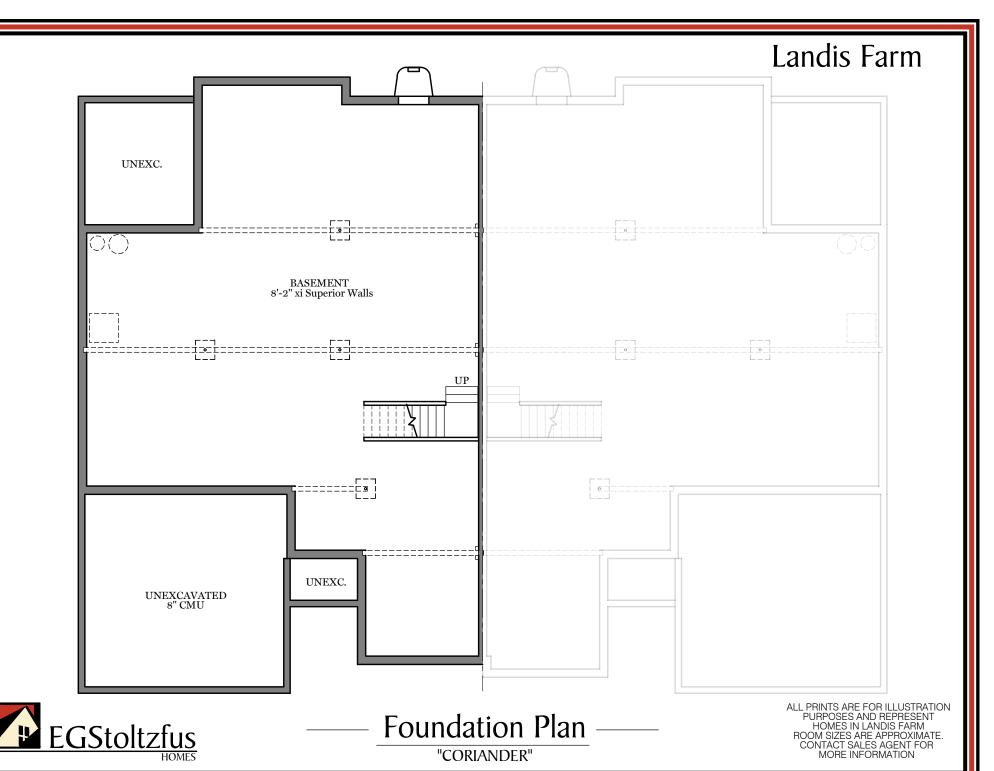

-First Floor Plan - 1,892 sf-

"CORIANDER" (full basement option shown)

ALL PRINTS ARE FOR ILLUSTRATION PURPOSES AND REPRESENT HOMES IN LANDIS FARMS ROOM SIZES ARE APPROXIMATE. CONTACT SALES AGENT FOR MORE INFORMATION