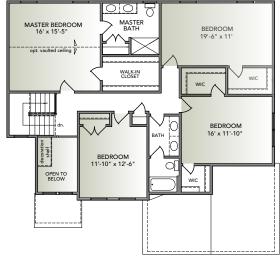

## SECOND FLOOR

Information presented is for illustrative purposes only. Room dimensions and details may vary based on options and elevation selected. Not all features are shown. Please ask a New Home Sales Specialist for complete information. EGStoltzfus reserves the right to make changes without notice. Copyright ©2020 EGStoltzfus Homes.

## **BASEMENT**

- Open floorplan with formal dining room and eat-in kitchen
- Owner's entry with easy access to kitchen, laundry and power room
- Walk-in pantry off kitchen
- Two-story foyer with plant shelf
- Switch back staircase facing family room
- Spacious master suite with large walk-in closet
- Two walk-in closets in spare bedroom #3