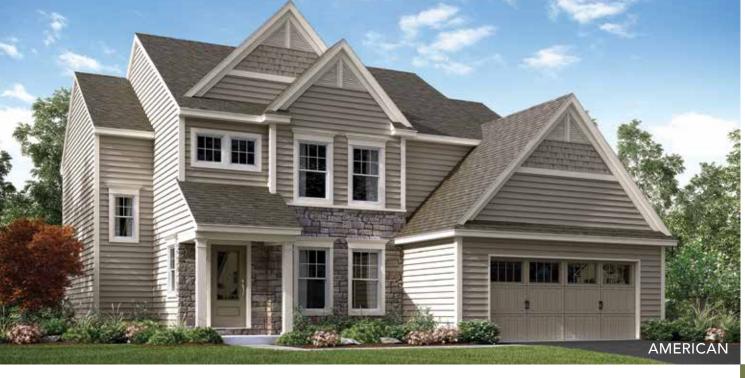

## **BASEMENT**

- Open floorplan with formal dining room and eat-in kitchen
- Owner's entry with easy access to kitchen, laundry and power room
- Walk-in pantry off kitchen
- Two-story foyer with plant shelf
- Switch back staircase facing family room
- Spacious master suite with large walk-in closet
- Two walk-in closets in spare bedroom #3