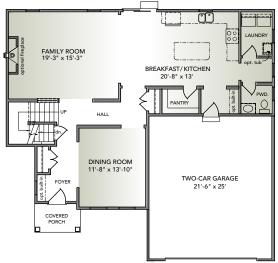

## **FIRST FLOOR**

## **BASEMENT**

- Open floorplan with formal dining room and eat-in kitchen
- Owner's entry with easy access to kitchen, laundry and power room
- Walk-in pantry off kitchen
- Two-story foyer with plant shelf
- Switch back staircase facing family room
- Spacious master suite with large walk-in closet
- Two walk-in closets in spare bedroom #3