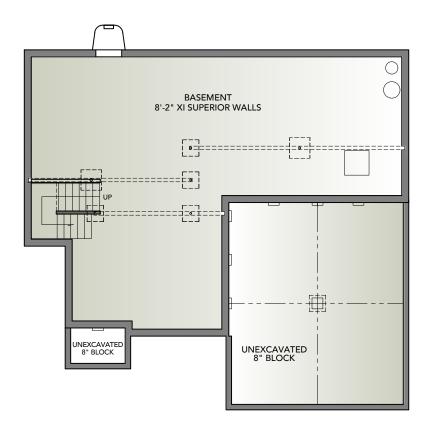

## **BASEMENT**

- Open floorplan with formal dining room and eat-in kitchen
- Owner's entry with easy access to kitchen, laundry and power room
- Walk-in pantry off kitchen
- Two-story foyer with plant shelf
- Switch back staircase facing family room
- Spacious master suite with large walk-in closet
- Two walk-in closets in spare bedroom #3