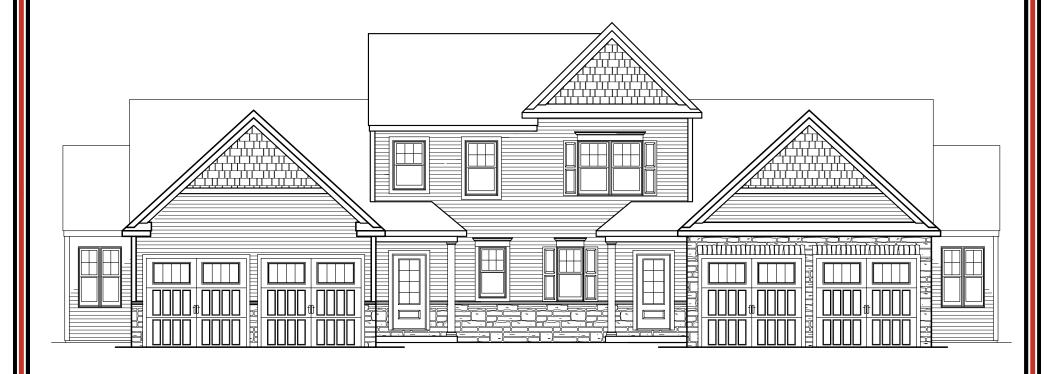

## Landis Farm

Front Elevation - 1,915 sf - "TARRAGON" (full basement option shown)

ALL PRINTS ARE FOR ILLUSTRATION PURPOSES AND REPRESENT HOMES IN LANDIS FARM ROOM SIZES ARE APPROXIMATE. CONTACT SALES AGENT FOR MORE INFORMATION