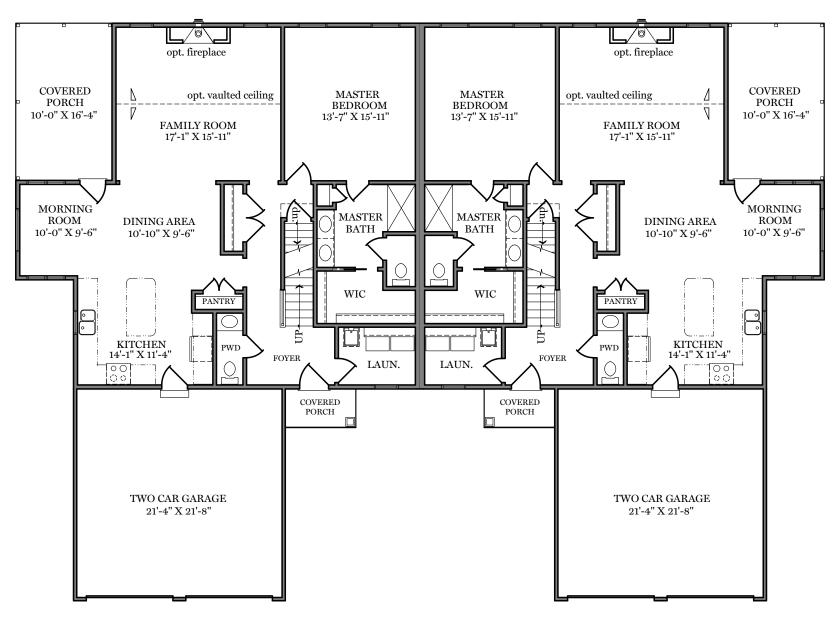

## Landis Farm

-First Floor Plan - 1,364 sf-

"TARRAGON" (full basement option shown)

ALL PRINTS ARE FOR ILLUSTRATION
PURPOSES AND REPRESENT
HOMES IN LANDIS FARMS
ROOM SIZES ARE APPROXIMATE.
CONTACT SALES AGENT FOR
MORE INFORMATION