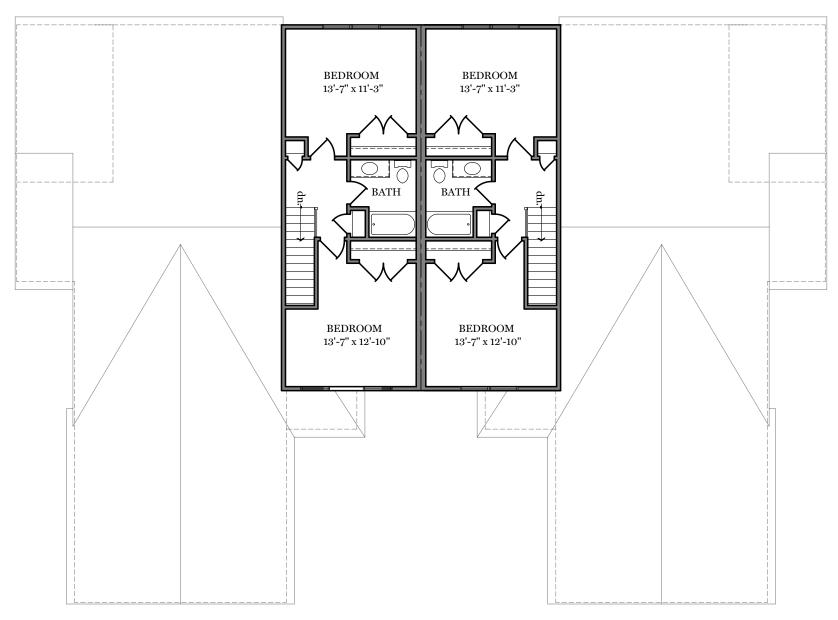

## Landis Farm

Second Flr. Plan - 551 sf

"TARRAGON" (full basement option shown)

ALL PRINTS ARE FOR ILLUSTRATION PURPOSES AND REPRESENT HOMES IN LANDIS FARMS ROOM SIZES ARE APPROXIMATE. CONTACT SALES AGENT FOR MORE INFORMATION