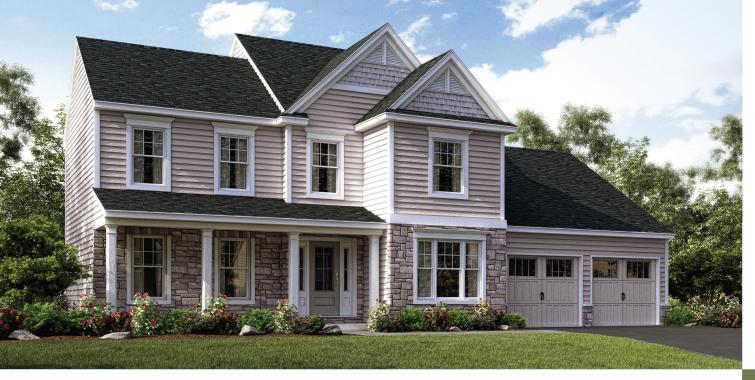

## **BASEMENT**

- Open floorplan with formal dining room and eat-in kitchen
- First-floor master suite with walk-in closet and master bathroom
- Owner's entry with easy access to pantry, powder room and laundry
- Switch back staircase facing living room
- All second-floor bedrooms have walk-in closets
- Bonus walk-in attic storage space above garage
- Large front covered porch