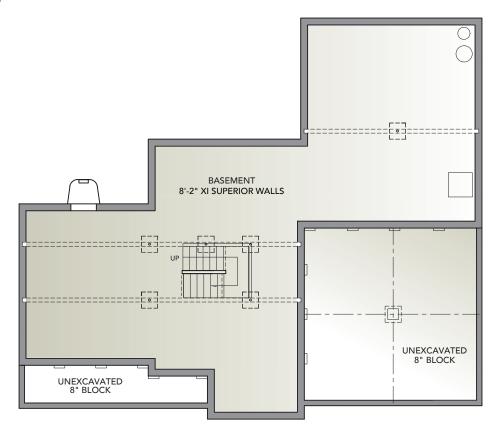

## **BASEMENT**

- Open floorplan with formal dining room and eat-in kitchen
- First-floor master suite with walk-in closet and master bathroom
- Owner's entry with easy access to pantry, powder room and laundry
- Switch back staircase facing living room
- All second-floor bedrooms have walk-in closets
- Bonus walk-in attic storage space above garage
- Large front covered porch