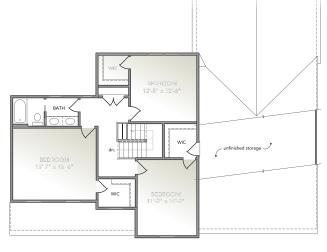

## **SECOND FLOOR**

Information presented is for illustrative purposes only. Room dimensions and details may vary based on options and elevation selected. Not all features are shown. Please ask a New Home Sales Specialist for complete information. EGStoltzfus reserves the right to make changes without notice. Copyright ©2020 EGStoltzfus Homes.

## **BASEMENT**

- Open floorplan with formal dining room and eat-in kitchen
- First-floor master suite with walk-in closet and master bathroom
- Owner's entry with easy access to pantry, powder room and laundry
- Switch back staircase facing living room
- All second-floor bedrooms have walk-in closets
- Bonus walk-in attic storage space above garage
- Large front covered porch