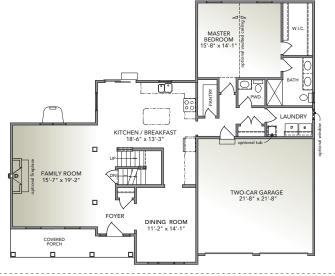

## FIRST FLOOR

## **BASEMENT**

- Open floorplan with formal dining room and eat-in kitchen
- First-floor master suite with walk-in closet and master bathroom
- Owner's entry with easy access to pantry, powder room and laundry
- Switch back staircase facing living room
- All second-floor bedrooms have walk-in closets
- Bonus walk-in attic storage space above garage
- Large front covered porch