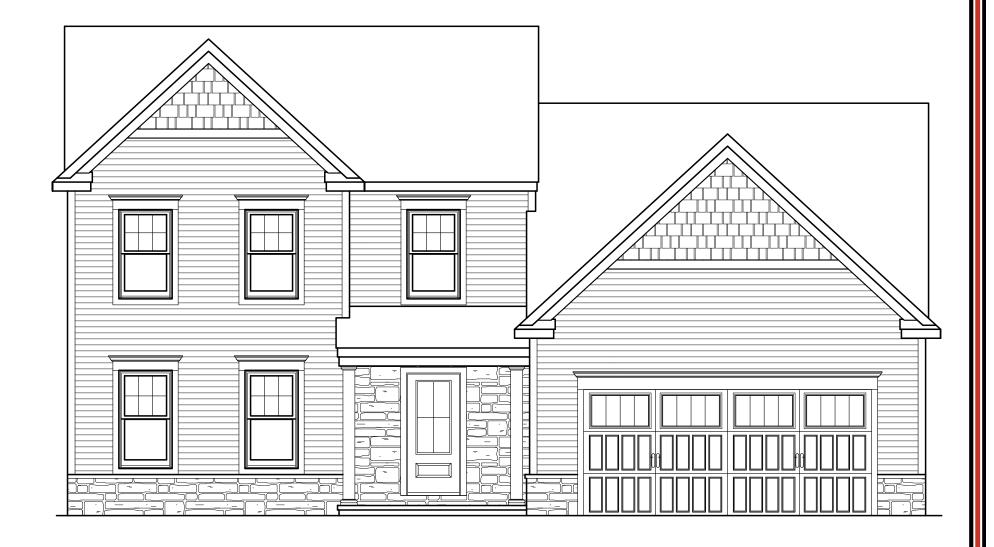

"RILEY"

ALL PRINTS ARE FOR ILLUSTRATION PURPOSES AND REPRESENT HOMES IN LANDIS FARM ROOM SIZES ARE APPROXIMATE. CONTACT SALES AGENT FOR MORE INFORMATION

- Front Elevation - 2,384 sf —

ALL PRINTS ARE FOR ILLUSTRATION PURPOSES AND REPRESENT HOMES IN LANDIS FARM ROOM SIZES ARE APPROXIMATE. CONTACT SALES AGENT FOR MORE INFORMATION