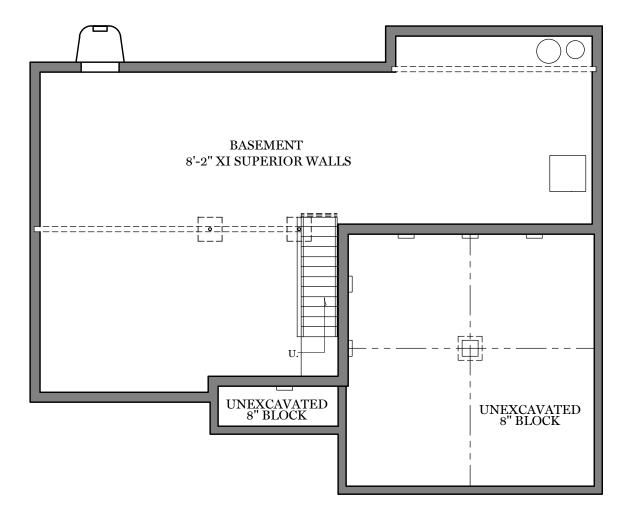

Foundation —

ALL PRINTS ARE FOR ILLUSTRATION
PURPOSES AND REPRESENT
HOMES IN LANDIS FARM
ROOM SIZES ARE APPROXIMATE.
CONTACT SALES AGENT FOR
MORE INFORMATION