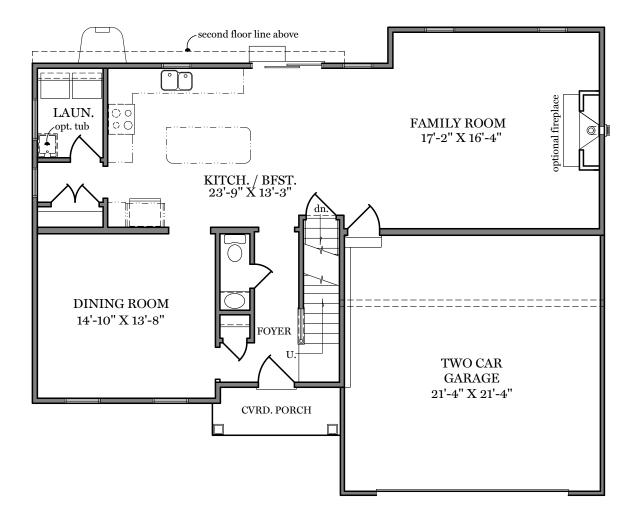

- First Floor Plan - 1,094 sf

ALL PRINTS ARE FOR ILLUSTRATION PURPOSES AND REPRESENT HOMES IN LANDIS FARM ROOM SIZES ARE APPROXIMATE. CONTACT SALES AGENT FOR MORE INFORMATION

-Second Floor Plan - 1,290 sf-