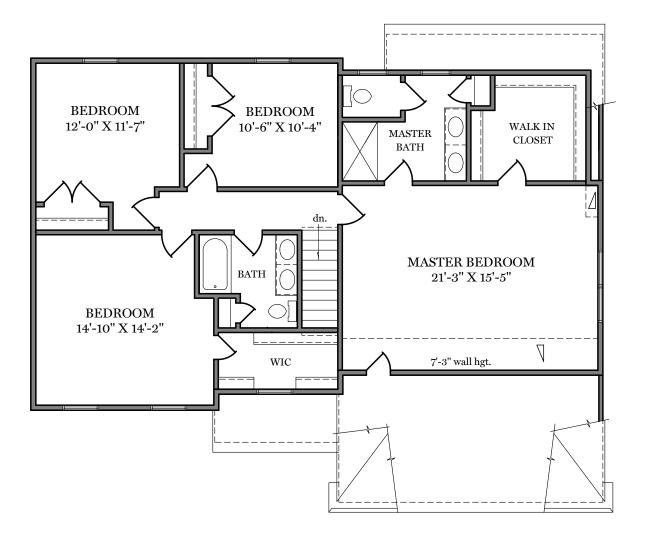

- First Floor Plan - 1,094 sf

ALL PRINTS ARE FOR ILLUSTRATION PURPOSES AND REPRESENT HOMES IN LANDIS FARM ROOM SIZES ARE APPROXIMATE. CONTACT SALES AGENT FOR MORE INFORMATION

-Second Floor Plan - 1,290 sf-