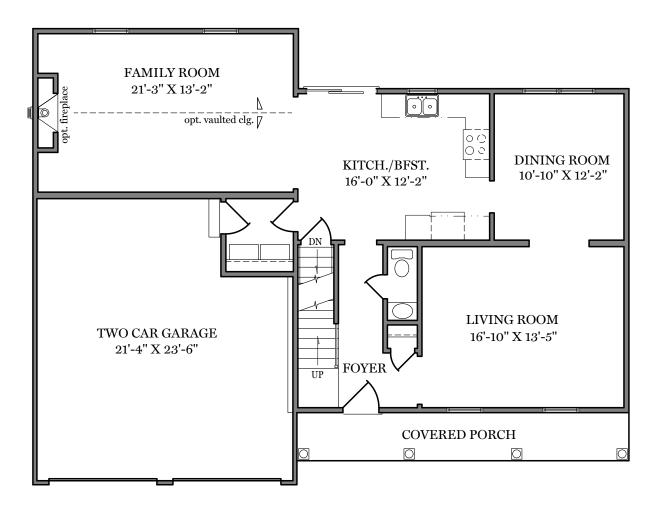

## **ASHLEY FARMS**

First Floor Plan -1,104 sf

"WAKEFIELD"

ALL PRINTS ARE FOR ILLUSTRATION PURPOSES AND REPRESENT HOMES IN ASHLEY FARMS.
ROOM SIZES ARE APPROXIMATE.
CONTACT SALES AGENT FOR MORE INFORMATION