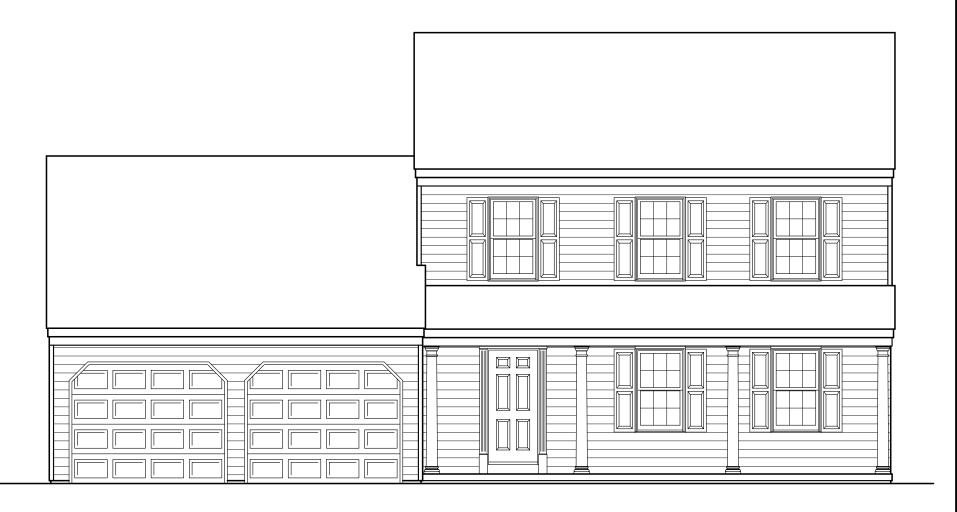

## **ASHLEY FARMS**

-Standard Elevation - 1,888 sf—

"WAKEFIELD"

ALL PRINTS ARE FOR ILLUSTRATION PURPOSES AND REPRESENT HOMES IN ASHLEY FARMS.
ROOM SIZES ARE APPROXIMATE.
CONTACT SALES AGENT FOR MORE INFORMATION