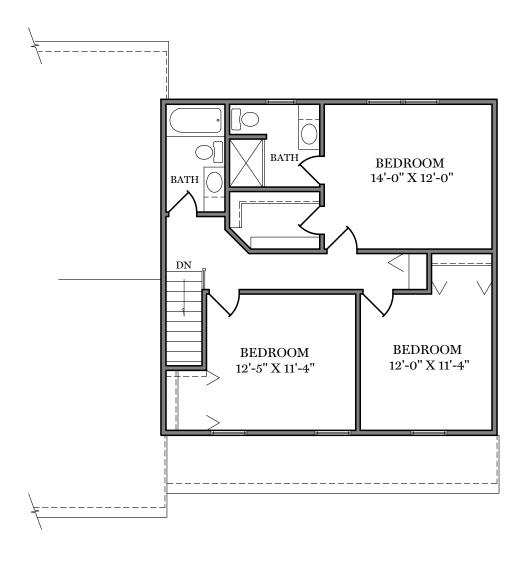

## **ASHLEY FARMS**

Second Floor Plan - 784 sf

"WAKEFIELD"

ALL PRINTS ARE FOR ILLUSTRATION PURPOSES AND REPRESENT HOMES IN ASHLEY FARMS.
ROOM SIZES ARE APPROXIMATE.
CONTACT SALES AGENT FOR MORE INFORMATION