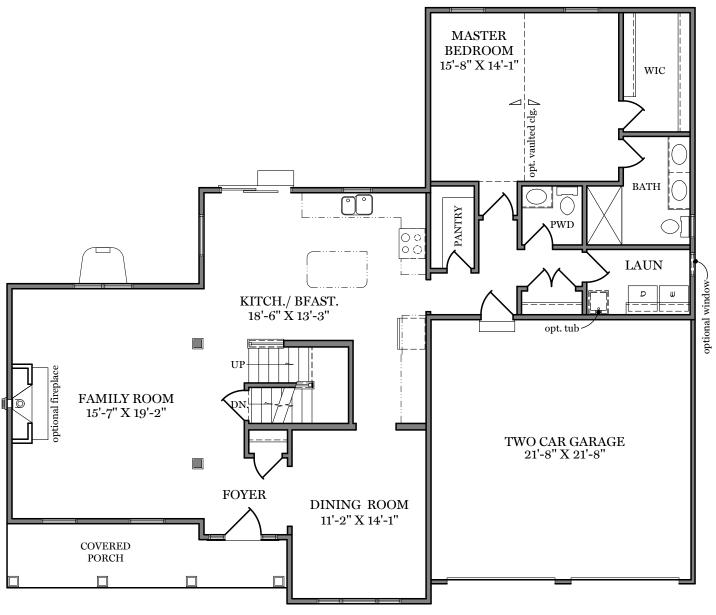

<u>-First Floor Plan - 1,529 sf</u>-

"WARREN"

ALL PRINTS ARE FOR ILLUSTRATION PURPOSES AND REPRESENT HOMES IN LANDIS FARM ROOM SIZES ARE APPROXIMATE. CONTACT SALES AGENT FOR MORE INFORMATION

Front Elevation - 2,480 sf ——