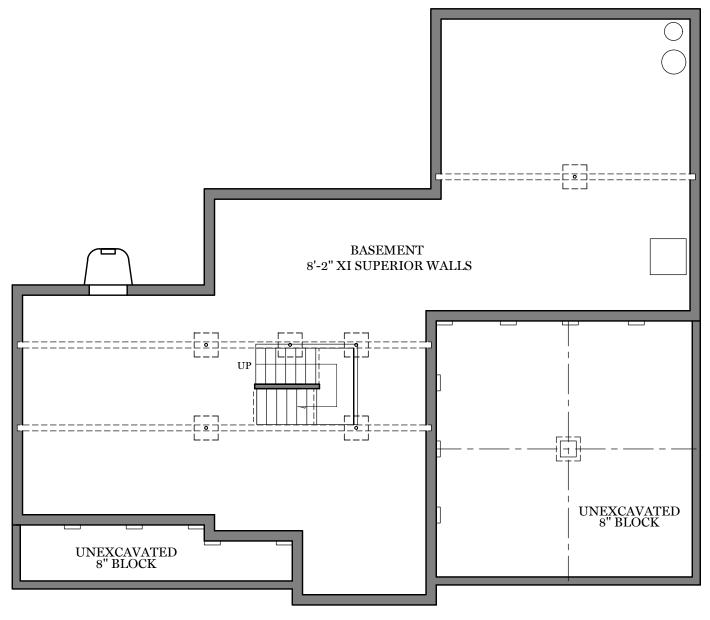

- Foundation

"WARREN"

ALL PRINTS ARE FOR ILLUSTRATION PURPOSES AND REPRESENT HOMES IN LANDIS FARM ROOM SIZES ARE APPROXIMATE. CONTACT SALES AGENT FOR MORE INFORMATION