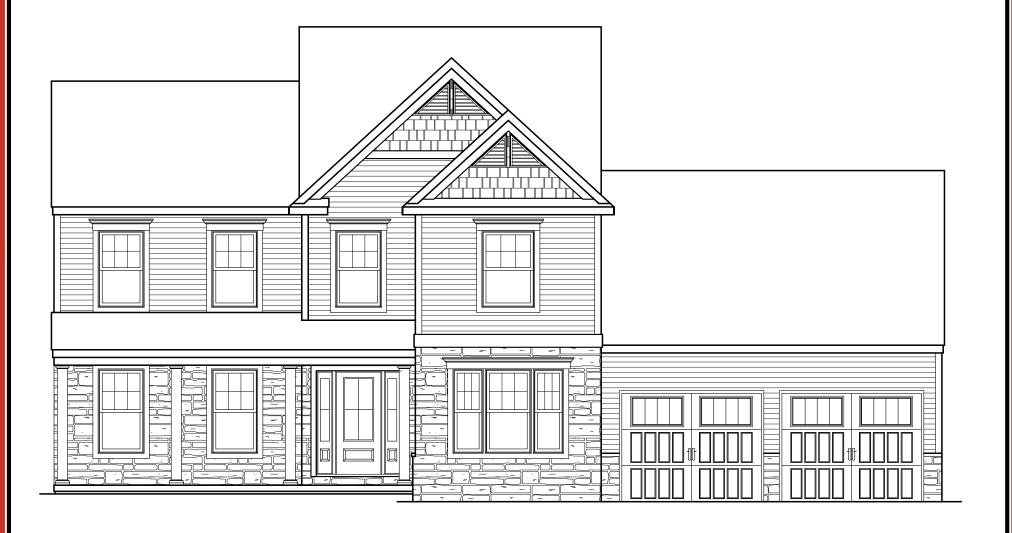

<u>-First Floor Plan - 1,529 sf</u>-

"WARREN"

ALL PRINTS ARE FOR ILLUSTRATION PURPOSES AND REPRESENT HOMES IN LANDIS FARM ROOM SIZES ARE APPROXIMATE. CONTACT SALES AGENT FOR MORE INFORMATION

Front Elevation - 2,480 sf ——