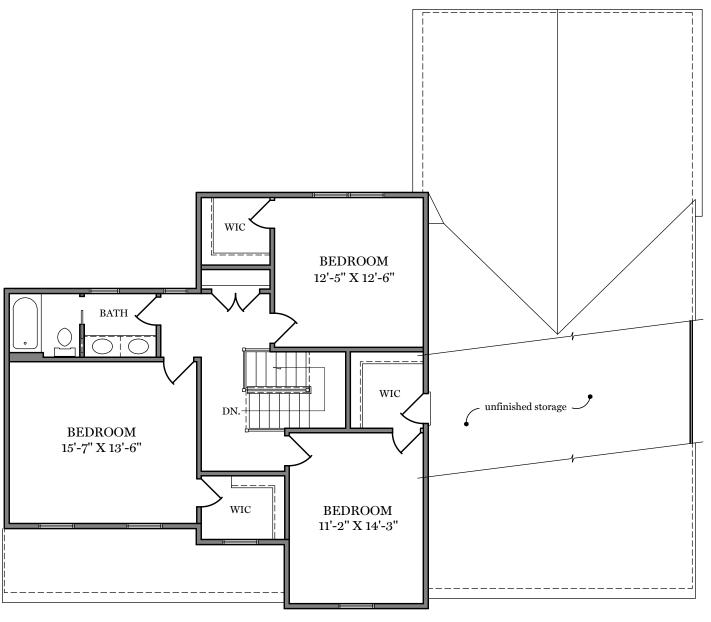

ALL PRINTS ARE FOR ILLUSTRATION PURPOSES AND REPRESENT HOMES IN LANDIS FARM ROOM SIZES ARE APPROXIMATE. CONTACT SALES AGENT FOR MORE INFORMATION

Second Floor Plan - 951 sf

"WARREN"

ALL PRINTS ARE FOR ILLUSTRATION PURPOSES AND REPRESENT HOMES IN LANDIS FARM ROOM SIZES ARE APPROXIMATE. CONTACT SALES AGENT FOR MORE INFORMATION