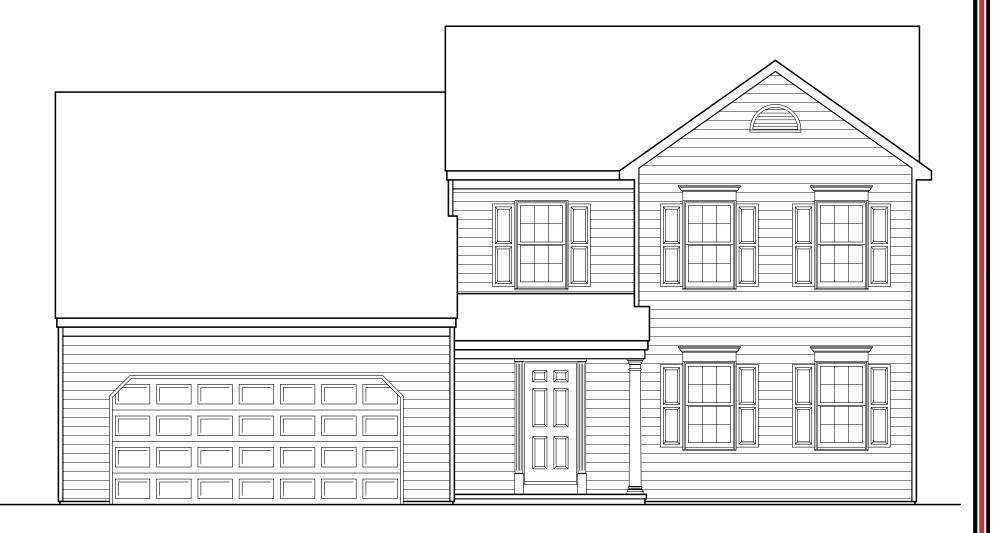

## **ASHLEY FARMS**

-Standard Elevation - 2,317 sf-

"WARWICK"

ALL PRINTS ARE FOR ILLUSTRATION PURPOSES AND REPRESENT HOMES IN ASHLEY FARMS.
ROOM SIZES ARE APPROXIMATE.
CONTACT SALES AGENT FOR MORE INFORMATION