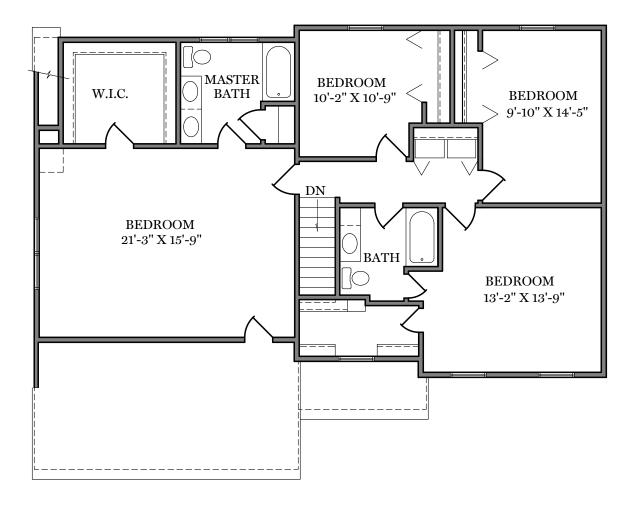

## **ASHLEY FARMS**

Second Floor Plan - 1,284 sf -

"WARWICK"

ALL PRINTS ARE FOR ILLUSTRATION PURPOSES AND REPRESENT HOMES IN ASHLEY FARMS.
ROOM SIZES ARE APPROXIMATE.
CONTACT SALES AGENT FOR MORE INFORMATION