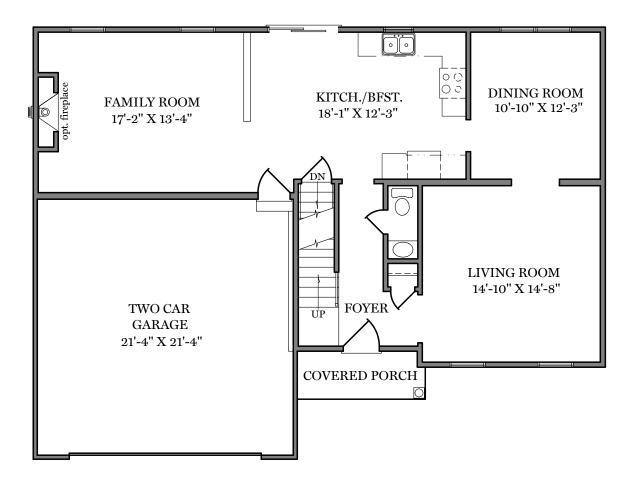

## **ASHLEY FARMS**

First Floor Plan -1,033 sf -

"WARWICK"

ALL PRINTS ARE FOR ILLUSTRATION PURPOSES AND REPRESENT HOMES IN ASHLEY FARMS.
ROOM SIZES ARE APPROXIMATE.
CONTACT SALES AGENT FOR MORE INFORMATION