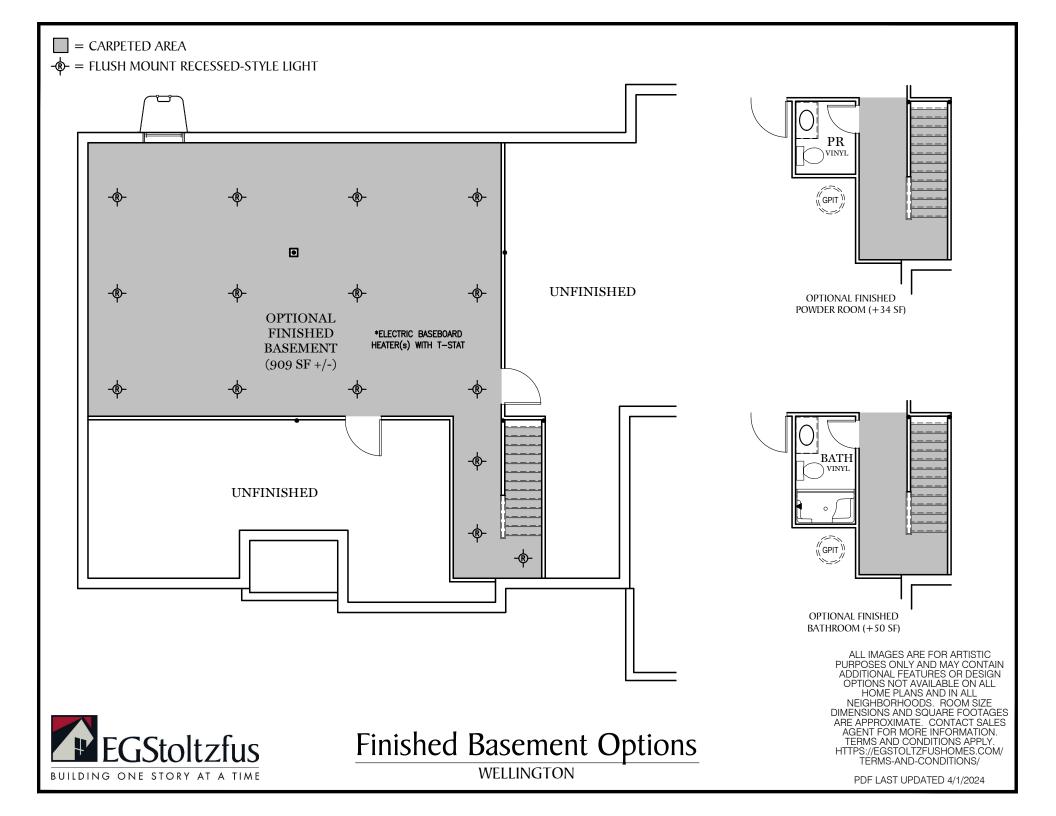

## $-\phi$ - = Flush mount recessed-style light

1 st Floor Options
WELLINGTON

ALL IMAGES ARE FOR ARTISTIC
PURPOSES ONLY AND MAY CONTAIN
ADDITIONAL FEATURES OR DESIGN
OPTIONS NOT AVAILABLE ON ALL
HOME PLANS AND IN ALL
NEIGHBORHOODS. ROOM SIZE
DIMENSIONS AND SQUARE FOOTAGES
ARE APPROXIMATE. CONTACT SALES
AGENT FOR MORE INFORMATION.
TERMS AND CONDITIONS APPLY.
HTTPS://EGSTOLTZFUSHOMES.COM/
TERMS-AND-CONDITIONS/