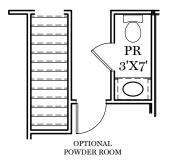

## $-\phi$ - = Flush mount recessed-style light

1 st Floor Options
WELLINGTON

ALL IMAGES ARE FOR ARTISTIC
PURPOSES ONLY AND MAY CONTAIN
ADDITIONAL FEATURES OR DESIGN
OPTIONS NOT AVAILABLE ON ALL
HOME PLANS AND IN ALL
NEIGHBORHOODS. ROOM SIZE
DIMENSIONS AND SQUARE FOOTAGES
ARE APPROXIMATE. CONTACT SALES
AGENT FOR MORE INFORMATION.
TERMS AND CONDITIONS APPLY.
HTTPS://EGSTOLTZFUSHOMES.COM/
TERMS-AND-CONDITIONS/