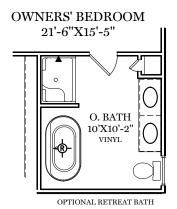

## $-\phi$ - = Flush mount recessed-style light

1 st Floor Options
WELLINGTON

ALL IMAGES ARE FOR ARTISTIC
PURPOSES ONLY AND MAY CONTAIN
ADDITIONAL FEATURES OR DESIGN
OPTIONS NOT AVAILABLE ON ALL
HOME PLANS AND IN ALL
NEIGHBORHOODS. ROOM SIZE
DIMENSIONS AND SQUARE FOOTAGES
ARE APPROXIMATE. CONTACT SALES
AGENT FOR MORE INFORMATION.
TERMS AND CONDITIONS APPLY.
HTTPS://EGSTOLTZFUSHOMES.COM/
TERMS-AND-CONDITIONS/