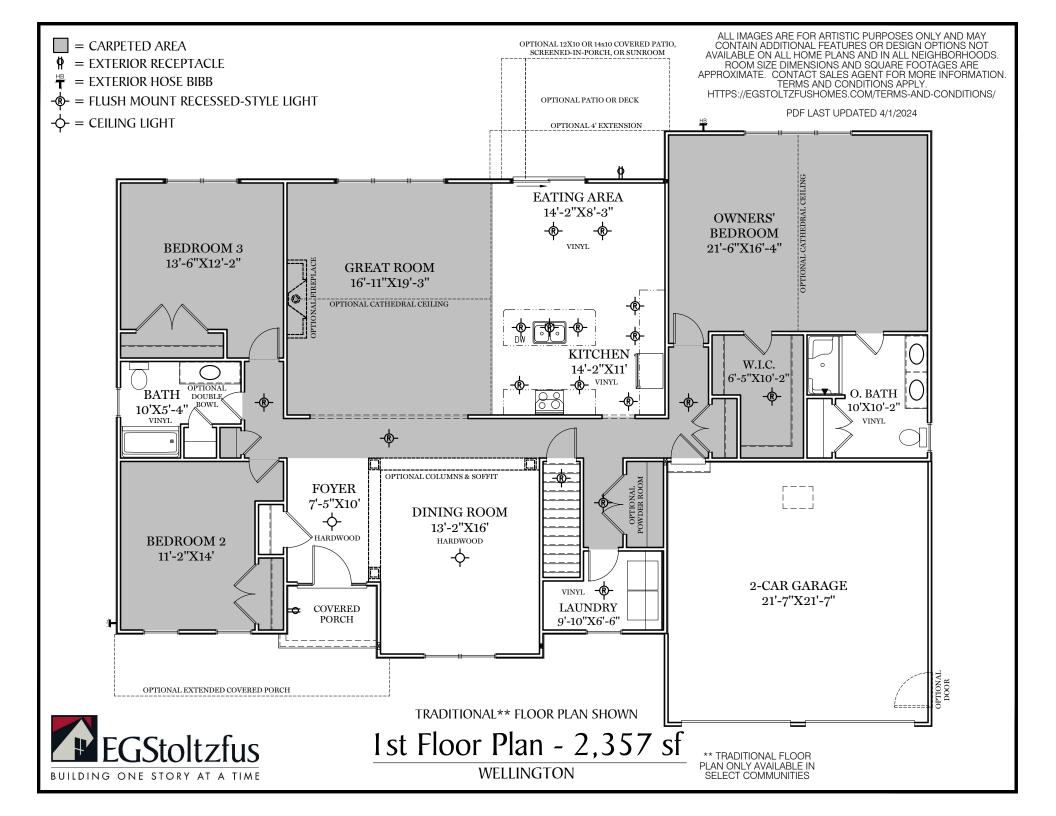

ALL IMAGES ARE FOR ARTISTIC PURPOSES ONLY AND MAY CONTAIN ADDITIONAL FEATURES OR DESIGN OPTIONS NOT AVAILABLE ON ALL HOME PLANS AND IN ALL NEIGHBORHOODS. ROOM SIZE DIMENSIONS AND SQUARE FOOTAGES ARE APPROXIMATE. CONTACT SALES AGENT FOR MORE INFORMATION. TERMS AND CONDITIONS APPLY. HTTPS://EGSTOLTZFUSHOMES.COM/TERMS-AND-CONDITIONS/

PDF LAST UPDATED 4/1/2024

1st Floor Plan

"WELLINGTON"

## $-\phi$ - = Flush mount recessed-style light

1 st Floor Options
WELLINGTON

ALL IMAGES ARE FOR ARTISTIC
PURPOSES ONLY AND MAY CONTAIN
ADDITIONAL FEATURES OR DESIGN
OPTIONS NOT AVAILABLE ON ALL
HOME PLANS AND IN ALL
NEIGHBORHOODS. ROOM SIZE
DIMENSIONS AND SQUARE FOOTAGES
ARE APPROXIMATE. CONTACT SALES
AGENT FOR MORE INFORMATION.
TERMS AND CONDITIONS APPLY.
HTTPS://EGSTOLTZFUSHOMES.COM/
TERMS-AND-CONDITIONS/