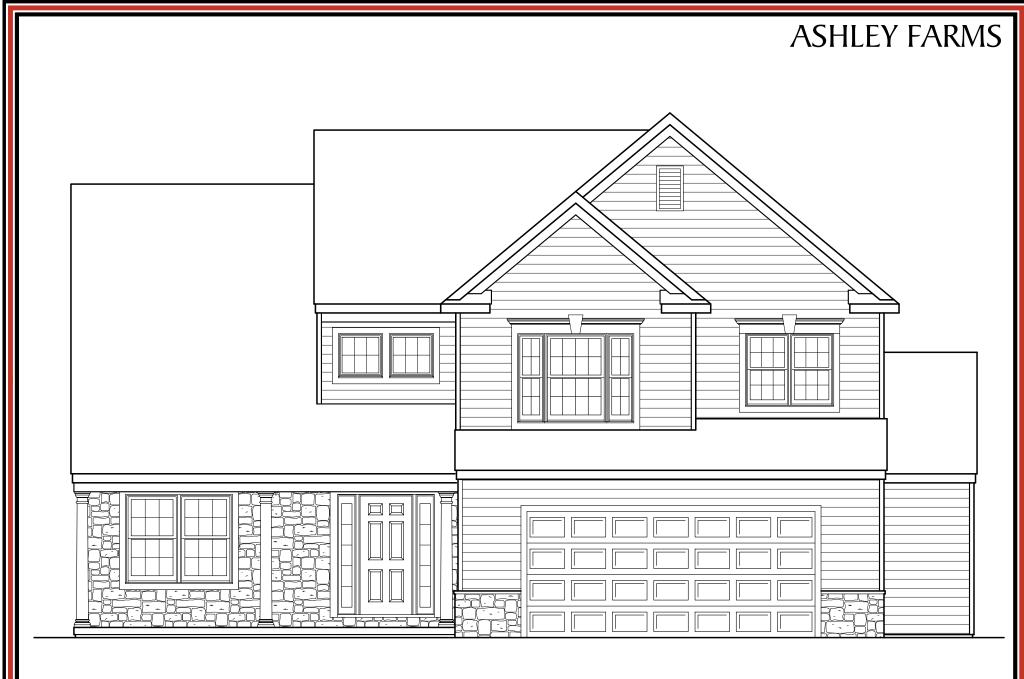

-Standard Elevation - 2,554 sf-

"WYNDMOUR"

ALL PRINTS ARE FOR ILLUSTRATION PURPOSES AND REPRESENT HOMES IN ASHLEY FARMS.
ROOM SIZES ARE APPROXIMATE.
CONTACT SALES AGENT FOR MORE INFORMATION