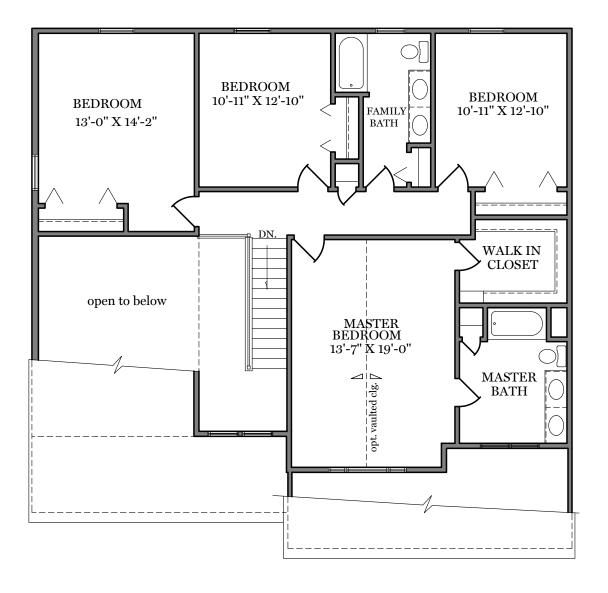

## **ASHLEY FARMS**

Second Floor Plan - 1,263 sf

"WYNDMOUR"

ALL PRINTS ARE FOR ILLUSTRATION PURPOSES AND REPRESENT HOMES IN ASHLEY FARMS.
ROOM SIZES ARE APPROXIMATE.
CONTACT SALES AGENT FOR MORE INFORMATION