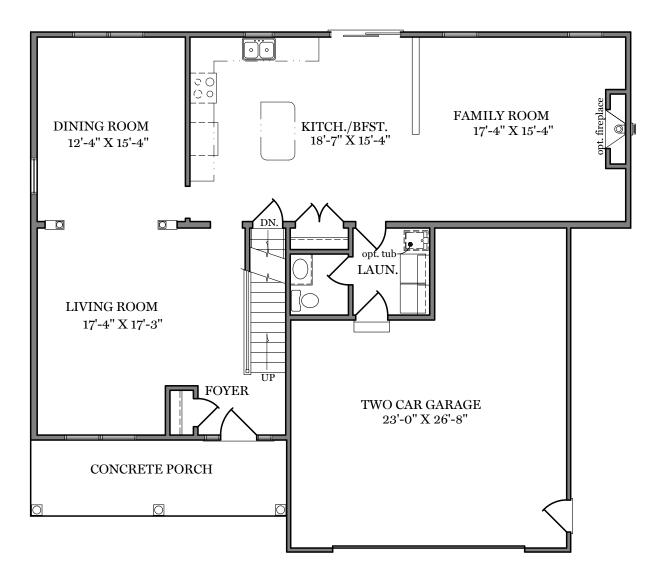

## **ASHLEY FARMS**

First Floor Plan -1,291 sf

"WYNDMOUR"

ALL PRINTS ARE FOR ILLUSTRATION PURPOSES AND REPRESENT HOMES IN ASHLEY FARMS.
ROOM SIZES ARE APPROXIMATE.
CONTACT SALES AGENT FOR MORE INFORMATION