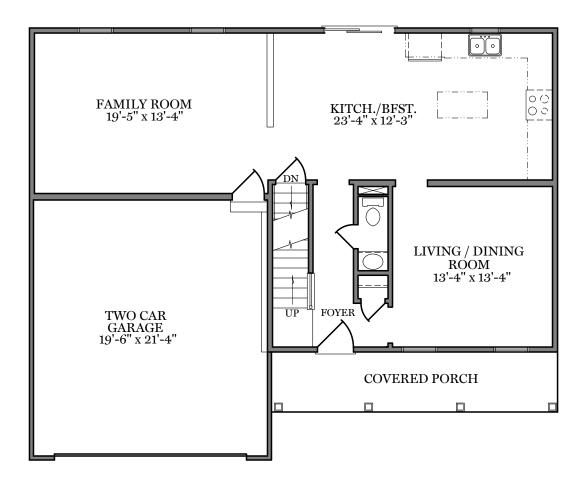

## PARKVIEW AT WINDING HILLS

First Floor Plan - 936 sf

"BENTON"

ALL PRINTS ARE FOR ILLUSTRATION PURPOSES AND REPRESENT HOMES IN PARKVIEW.
ROOM SIZES ARE APPROXIMATE.
CONTACT SALES AGENT FOR MORE INFORMATION