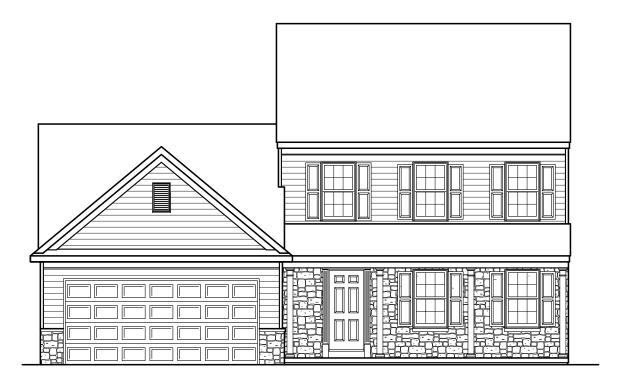

## PARKVIEW AT WINDING HILLS

-Standard Elevation - 1,612 sf—

"BENTON"

ALL PRINTS ARE FOR ILLUSTRATION PURPOSES AND REPRESENT HOMES IN PARKVIEW. ROOM SIZES ARE APPROXIMATE. CONTACT SALES AGENT FOR MORE INFORMATION