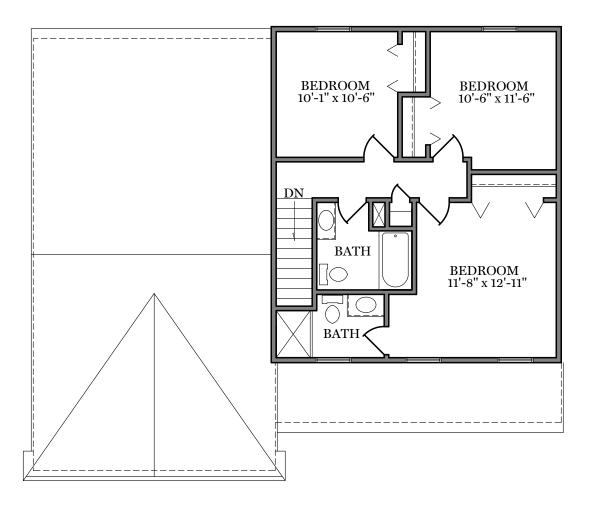

## PARKVIEW AT WINDING HILLS

Second Floor Plan - 676 sf

"BENTON"

ALL PRINTS ARE FOR ILLUSTRATION PURPOSES AND REPRESENT HOMES IN PARKVIEW.
ROOM SIZES ARE APPROXIMATE.
CONTACT SALES AGENT FOR MORE INFORMATION