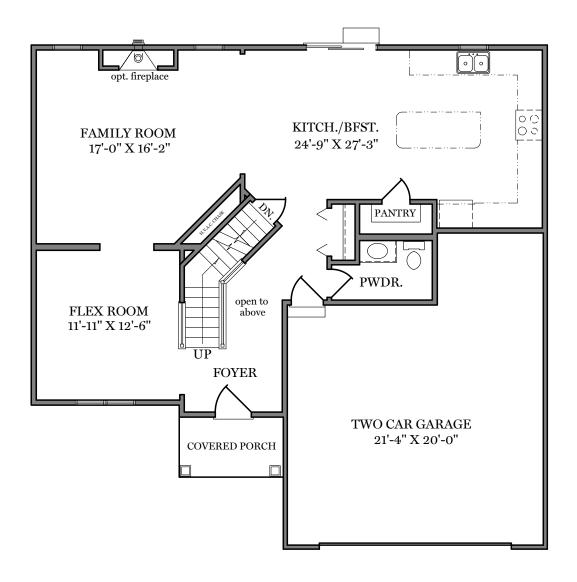

## PARKVIEW AT WINDING HILLS

-First Floor Plan - 1,117 sf-

"DALTON HERITAGE"

ALL PRINTS ARE FOR ILLUSTRATION PURPOSES AND REPRESENT HOMES IN PARKVIEW.
ROOM SIZES ARE APPROXIMATE.
CONTACT SALES AGENT FOR MORE INFORMATION