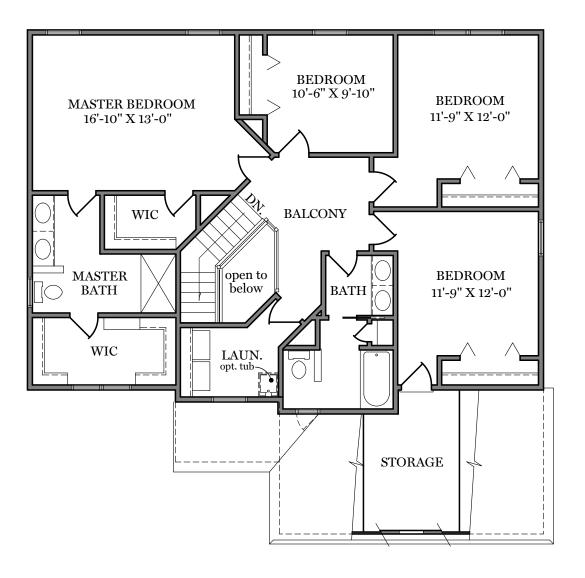

## PARKVIEW AT WINDING HILLS

Second Floor Plan - 1,318 sf

"DALTON HERITAGE"

ALL PRINTS ARE FOR ILLUSTRATION PURPOSES AND REPRESENT HOMES IN PARKVIEW.
ROOM SIZES ARE APPROXIMATE.
CONTACT SALES AGENT FOR MORE INFORMATION