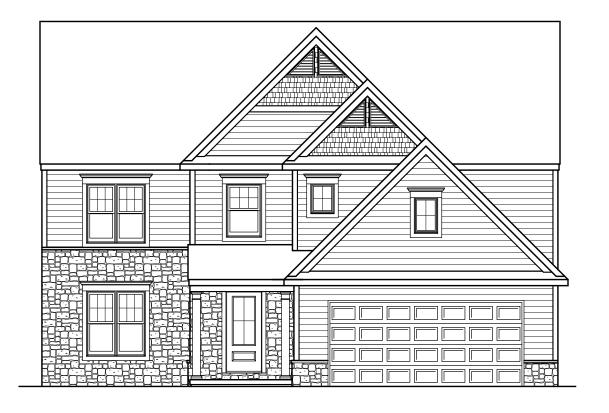

## PARKVIEW AT WINDING HILLS

- Heritage Elevation - 2,435 sf — "DALTON HERITAGE"

ALL PRINTS ARE FOR ILLUSTRATION PURPOSES AND REPRESENT HOMES IN PARKVIEW. ROOM SIZES ARE APPROXIMATE. CONTACT SALES AGENT FOR MORE INFORMATION