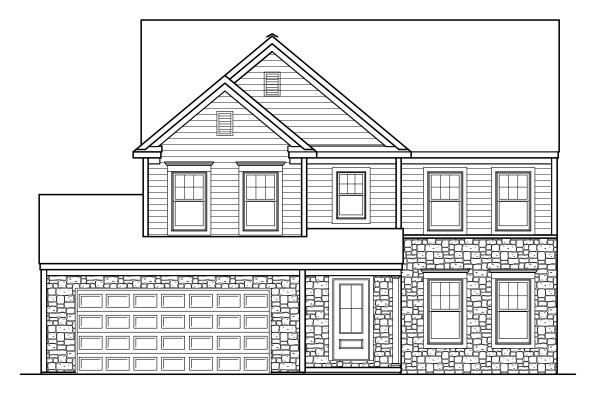

## PARKVIEW AT WINDING HILLS

— Heritage Elevation - 2,546 sf ——

ALL PRINTS ARE FOR ILLUSTRATION PURPOSES AND REPRESENT HOMES IN PARKVIEW. ROOM SIZES ARE APPROXIMATE. CONTACT SALES AGENT FOR MORE INFORMATION