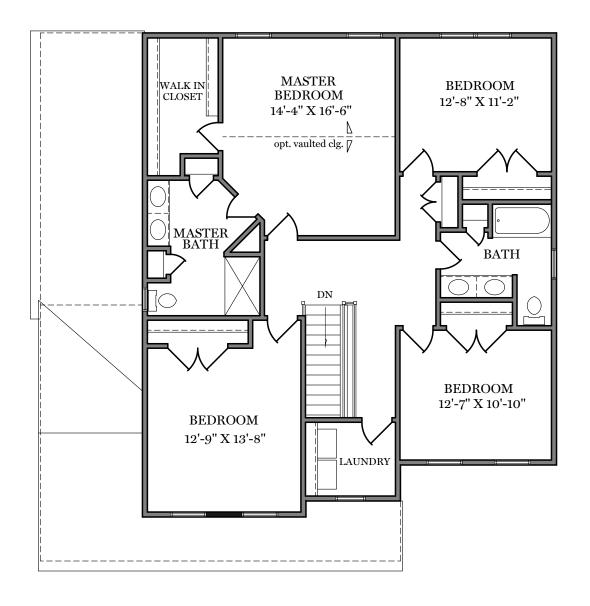

## PARKVIEW AT WINDING HILLS

Second Floor Plan - 1,313 sf

"CARLTON HERITAGE"

ALL PRINTS ARE FOR ILLUSTRATION
PURPOSES AND REPRESENT
HOMES IN PARKVIEW.
ROOM SIZES ARE APPROXIMATE.
CONTACT SALES AGENT FOR
MORE INFORMATION