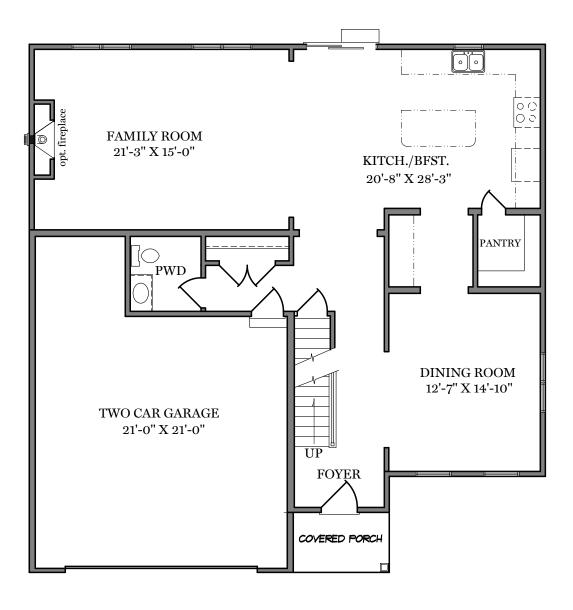

## PARKVIEW AT WINDING HILLS

-First Floor Plan - 1,233 sf-

"CARLTON HERITAGE"

ALL PRINTS ARE FOR ILLUSTRATION
PURPOSES AND REPRESENT
HOMES IN PARKVIEW.
ROOM SIZES ARE APPROXIMATE.
CONTACT SALES AGENT FOR
MORE INFORMATION