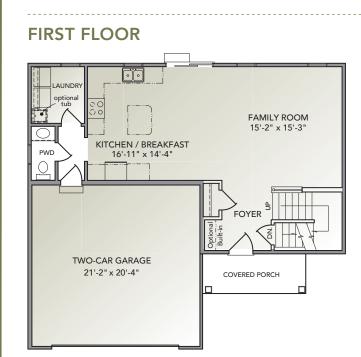

- Open floorplan with large family room and eat-in kitchen
- Covered front porch
- Owner's entry with easy access to laundry and powder room
- Master suite with private bath and walk-in closet

Information presented is for illustrative purposes only. Room dimensions and details may vary based on options and elevation selected. Not all features are shown. Please ask a New Home Sales Specialist for complete information. EGStoltzfus reserves the right to make changes without notice. Copyright ©2020 EGStoltzfus Homes.