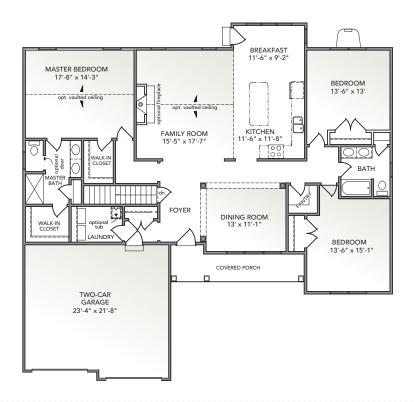

- Open single-story floorplan with formal dining room and eat-in kitchen
- Spacious family room
- Owner's entry with easy access to laundry room and main foyer
- Pantry room near kitchen
- Spacious master suite with 2 walk-in closets
- Owner's wing and guest wing on separate ends of home

## **FIRST FLOOR**

Information presented is for illustrative purposes only. Room dimensions and details may vary based on options and elevation selected. Not all features are shown. Please ask a New Home Sales Specialist for complete information. EGStoltzfus reserves the right to make changes without notice. Copyright ©2020 EGStoltzfus Homes.