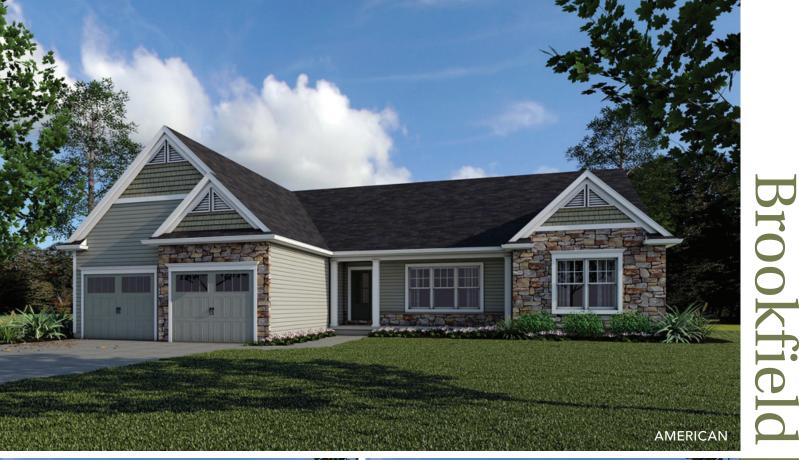

- Open single-story floorplan with formal dining room and eat-in kitchen
- Spacious family room
- Owner's entry with easy access to laundry room and main foyer
- Pantry room near kitchen
- Spacious master suite with 2 walk-in closets
- Owner's wing and guest wing on separate ends of home