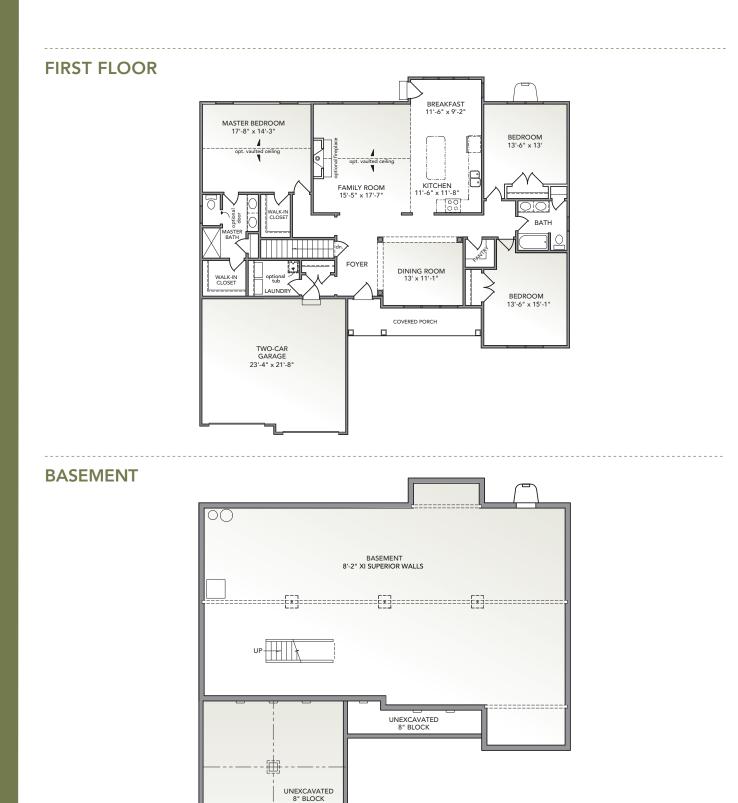

- Open single-story floorplan with formal dining room and eat-in kitchen
- Spacious family room
- Owner's entry with easy access to laundry room and main foyer
- Pantry room near kitchen
- Spacious master suite with 2 walk-in closets
- Owner's wing and guest wing on separate ends of home

Information presented is for illustrative purposes only. Room dimensions and details may vary based on options and elevation selected. Not all features are shown. Please ask a New Home Sales Specialist for complete information. EGStoltzfus reserves the right to make changes without notice. Copyright ©2020 EGStoltzfus Homes.