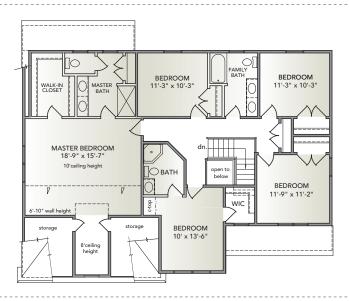

## SECOND FLOOR

## AMERICAN

- Open floorplan with formal dining room and eat-in kitchen
- Owner's entry with easy access to family room and kitchen
- Spacious family room
- First-floor laundry off kitchen
- Den/flex space near front of house
- Five second-floor bedrooms including master suite
- Walk-in attic storage space