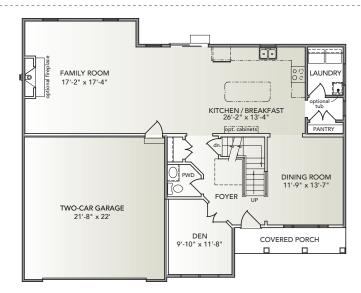

## **FIRST FLOOR**

## AMERICAN

- Open floorplan with formal dining room and eat-in kitchen
- Owner's entry with easy access to family room and kitchen
- Spacious family room
- First-floor laundry off kitchen
- Den/flex space near front of house
- Five second-floor bedrooms including master suite
- Walk-in attic storage space