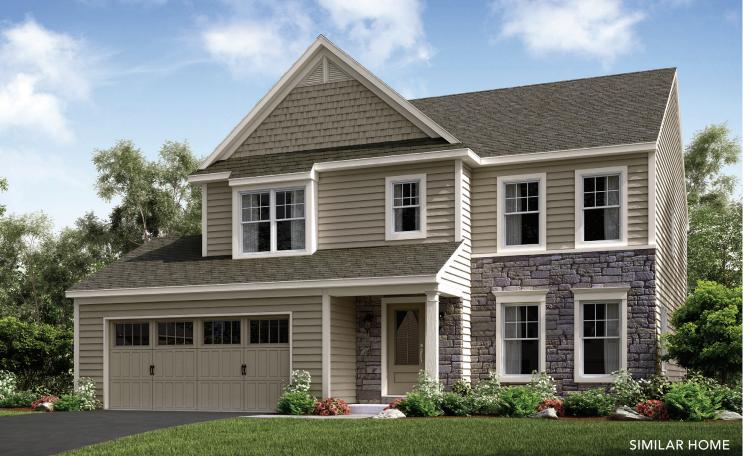

- Open floorplan with formal dining room and eat-in kitchen
- Owner's entry with easy access to powder room/coat closet and main living area
- Walk-in pantry off kitchen
- Butler's pantry between kitchen and dining room
- Spacious family room
- Convenient second-floor laundry
- Generous master suite with large walk-in closet and master bath
- Bonus garage storage space