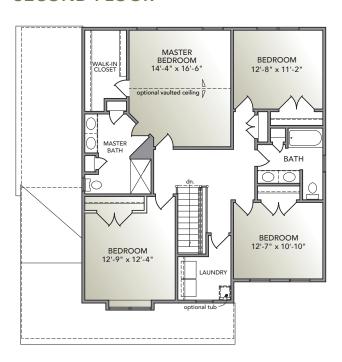

## **SECOND FLOOR**

- Open floorplan with formal dining room and eat-in kitchen
- Owner's entry with easy access to powder room/coat closet and main living area
- Walk-in pantry off kitchen
- Butler's pantry between kitchen and dining room
- Spacious family room
- Convenient second-floor laundry
- Generous master suite with large walk-in closet and master bath
- Bonus garage storage space