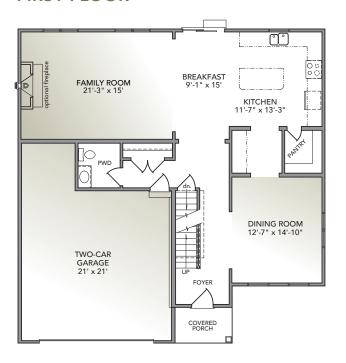

## **FIRST FLOOR**

- Open floorplan with formal dining room and eat-in kitchen
- Owner's entry with easy access to powder room/coat closet and main living area
- Walk-in pantry off kitchen
- Butler's pantry between kitchen and dining room
- Spacious family room
- Convenient second-floor laundry
- Generous master suite with large walk-in closet and master bath
- Bonus garage storage space