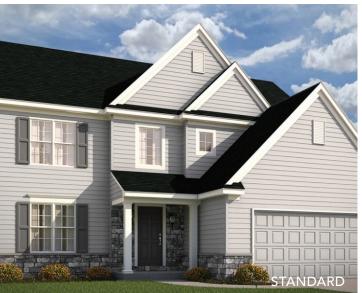

## Dalton

- Open floorplan with 2-story foyer, formal dining room and eat-in kitchen
- Owner's entry with easy access to powder room, coat closet and main foyer
- Large family room
- Walk-in pantry off kitchen
- Convenient second-floor laundry
- Spacious master suite with 2 walk-in closets
- Bonus walk-in attic storage space