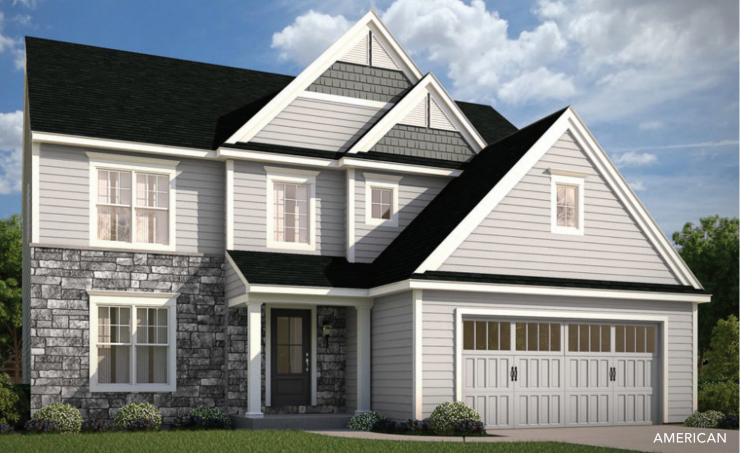

## Dalton

- Open floorplan with 2-story foyer, formal dining room and eat-in kitchen
- Owner's entry with easy access to powder room, coat closet and main foyer
- Large family room
- Walk-in pantry off kitchen
- Convenient second-floor laundry
- Spacious master suite with 2 walk-in closets
- Bonus walk-in attic storage space