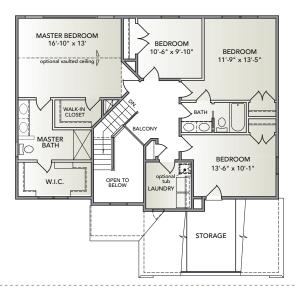

## **SECOND FLOOR**

## Dalton

- Open floorplan with 2-story foyer, formal dining room and eat-in kitchen
- Owner's entry with easy access to powder room, coat closet and main foyer
- Large family room
- Walk-in pantry off kitchen
- Convenient second-floor laundry
- Spacious master suite with 2 walk-in closets
- Bonus walk-in attic storage space