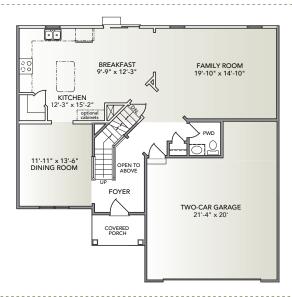

## **FIRST FLOOR**

## Dalton

- Open floorplan with 2-story foyer, formal dining room and eat-in kitchen
- Owner's entry with easy access to powder room, coat closet and main foyer
- Large family room
- Walk-in pantry off kitchen
- Convenient second-floor laundry
- Spacious master suite with 2 walk-in closets
- Bonus walk-in attic storage space