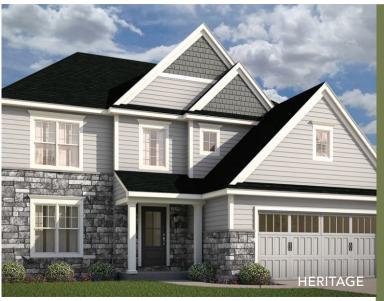

## Dalton

- Open floorplan with 2-story foyer, formal dining room and eat-in kitchen
- Owner's entry with easy access to powder room, coat closet and main foyer
- Large family room
- Walk-in pantry off kitchen
- Convenient second-floor laundry
- Spacious master suite with 2 walk-in closets
- Bonus walk-in attic storage space