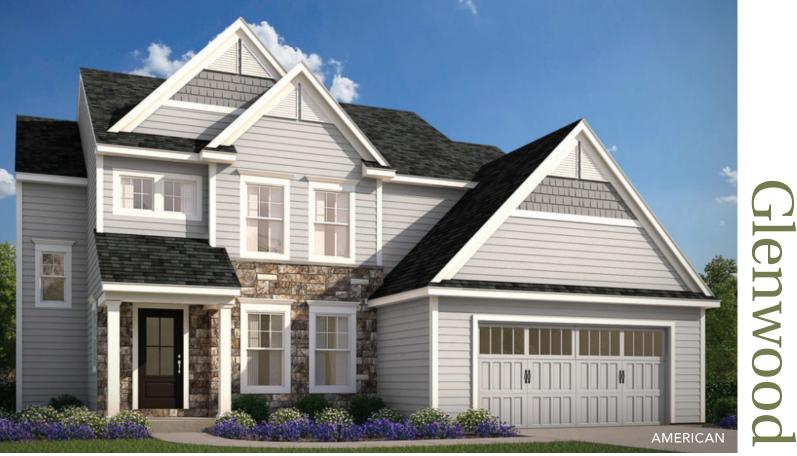

- Open floorplan with formal dining room and eat-in kitchen
- Owner's entry with easy access to kitchen, laundry and powder room
- Walk-in pantry off kitchen
- Two-story foyer with plant shelf
- Switch back staircase facing family room
- Spacious master suite with large walk-in closet
- Two walk-in closets in spare bedroom #3