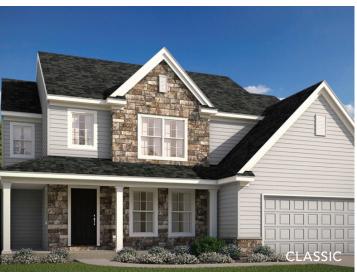

- Open floorplan with formal dining room and eat-in kitchen
- Owner's entry with easy access to kitchen, laundry and powder room
- Walk-in pantry off kitchen
- Two-story foyer with plant shelf
- Switch back staircase facing family room
- Spacious master suite with large walk-in closet
- Two walk-in closets in spare bedroom #3