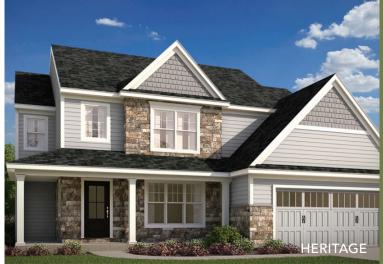

- Open floorplan with formal dining room and eat-in kitchen
- Owner's entry with easy access to kitchen, laundry and powder room
- Walk-in pantry off kitchen
- Two-story foyer with plant shelf
- Switch back staircase facing family room
- Spacious master suite with large walk-in closet
- Two walk-in closets in spare bedroom #3