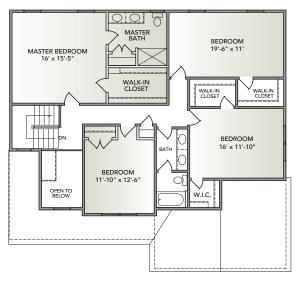

- Open floorplan with formal dining room and eat-in kitchen
- Owner's entry with easy access to kitchen, laundry and powder room
- Walk-in pantry off kitchen
- Two-story foyer with plant shelf
- Switch back staircase facing family room
- Spacious master suite with large walk-in closet
- Two walk-in closets in spare bedroom #3

## SECOND FLOOR