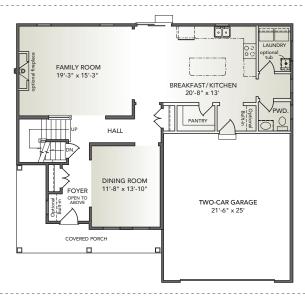

## **FIRST FLOOR**

- Open floorplan with formal dining room and eat-in kitchen
- Owner's entry with easy access to kitchen, laundry and powder room
- Walk-in pantry off kitchen
- Two-story foyer with plant shelf
- Switch back staircase facing family room
- Spacious master suite with large walk-in closet
- Two walk-in closets in spare bedroom #3