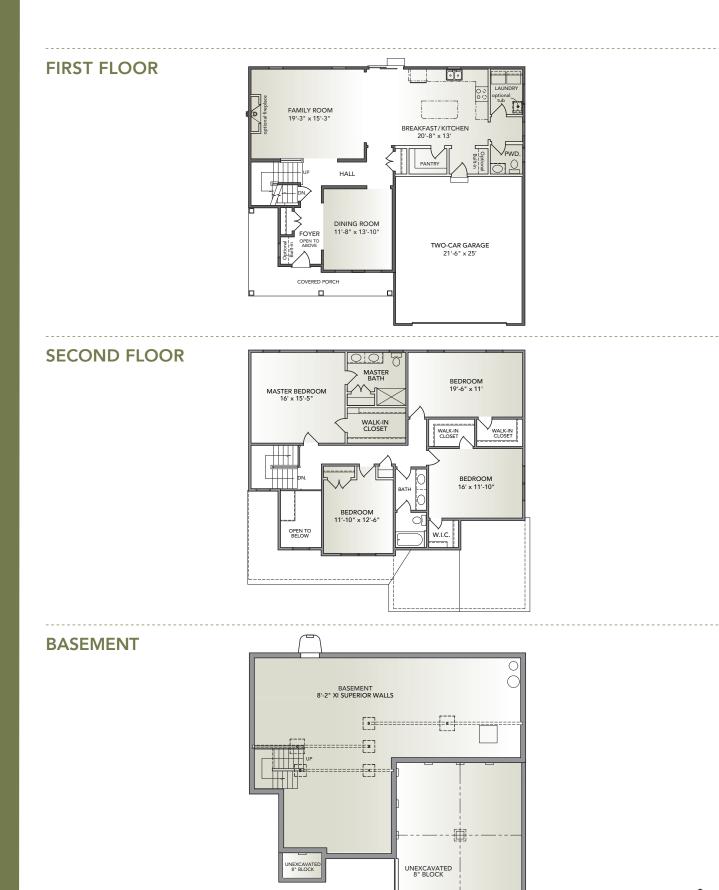

- Open floorplan with formal dining room and eat-in kitchen
- Owner's entry with easy access to kitchen, laundry and powder room
- Walk-in pantry off kitchen
- Two-story foyer with plant shelf
- Switch back staircase facing family room
- Spacious master suite with large walk-in closet
- Two walk-in closets in spare bedroom #3

Information presented is for illustrative purposes only. Room dimensions and details may vary based on options and elevation selected. Not all features are shown. Please ask a New Home Sales Specialist for complete information. EGStoltzfus reserves the right to make changes without notice. Copyright ©2020 EGStoltzfus Homes.