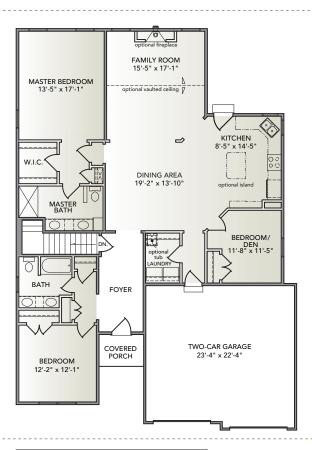

- Open single-story floorplan with large dining area and eat-in kitchen
- Owner's entry with easy access to laundry room
- Large family room
- Third bedroom/den off kitchen/dining area
- Spacious master suite with large walk-in closet

## **FIRST FLOOR**

STANDARD AMERICAN

Information presented is for illustrative purposes only. Room dimensions and details may vary based on options and elevation selected. Not all features are shown. Please ask a New Home Sales Specialist for complete information. EGStoltzfus reserves the right to make changes without notice. Copyright ©2020 EGStoltzfus Homes.