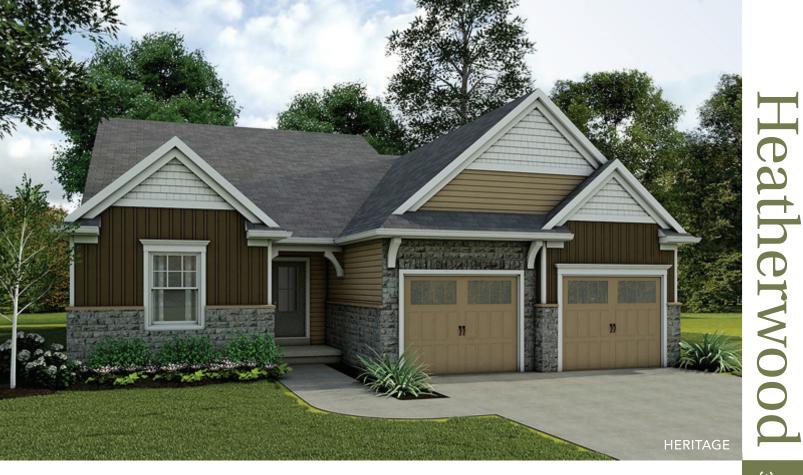

- Open single-story floorplan with large dining area and eat-in kitchen
- Owner's entry with easy access to laundry room
- Large family room
- Third bedroom/den off kitchen/dining area
- Spacious master suite with large walk-in closet

STANDARD AMERICAN

Information presented is for illustrative purposes only. Room dimensions and details may vary based on options and elevation selected. Not all features are shown. Please ask a New Home Sales Specialist for complete information. EGStoltzfus reserves the right to make changes without notice. Copyright ©2020 EGStoltzfus Homes.