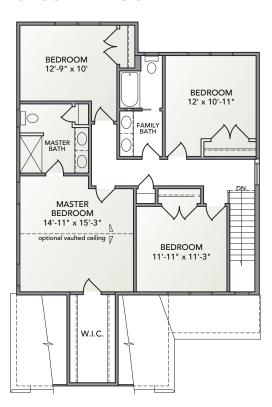

## **SECOND FLOOR**

- Open floorplan with spacious family room and eat-in kitchen
- Owner's entry with easy access to laundry room and coat closet
- Spacious master suite with large walk-in closet
- Bonus walk-in attic storage space
- Large second-floor family bathroom off main hallway

Information presented is for illustrative purposes only. Room dimensions and details may vary based on options and elevation selected. Not all features are shown. Please ask a New Home Sales Specialist for complete information. EGStoltzfus reserves the right to make changes without notice. Copyright ©2020 EGStoltzfus Homes.