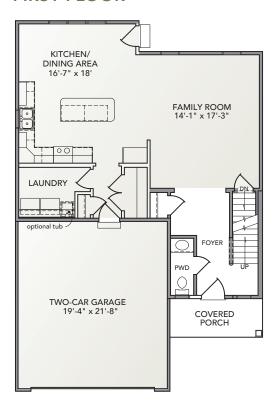

## **FIRST FLOOR**

- Open floorplan with spacious family room and eat-in kitchen
- Owner's entry with easy access to laundry room and coat closet
- Spacious master suite with large walk-in closet
- Bonus walk-in attic storage space
- Large second-floor family bathroom off main hallway

Information presented is for illustrative purposes only. Room dimensions and details may vary based on options and elevation selected. Not all features are shown. Please ask a New Home Sales Specialist for complete information. EGStoltzfus reserves the right to make changes without notice. Copyright ©2020 EGStoltzfus Homes.