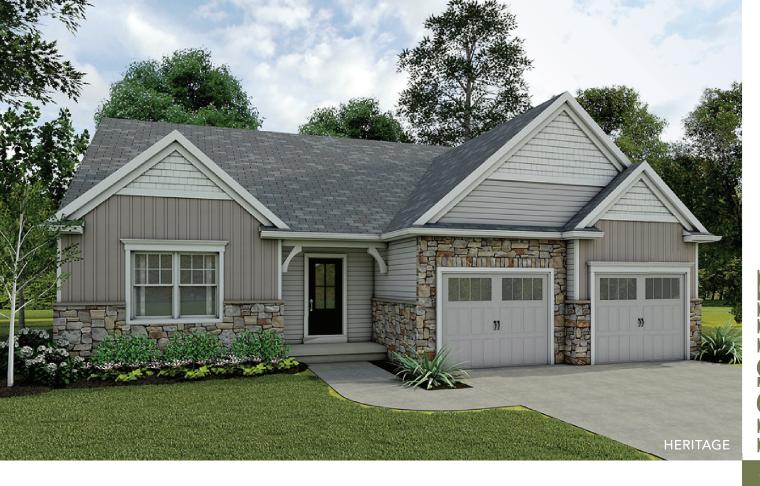

- Open single-story floorplan with large family room and eat-in kitchen
- Covered front porch
- Owner's entry with easy access to laundry room and coat closet
- Spacious master suite with walk-in closet
- Master suite on opposite end of home from other 2 bedrooms

STANDARD AMERICAN

HERITAGE

Information presented is for illustrative purposes only. Room dimensions and details may vary based on options and elevation selected. Not all features are shown. Please ask a New Home Sales Specialist for complete information. EGStoltzfus reserves the right to make changes without notice. Copyright ©2020 EGStoltzfus Homes.