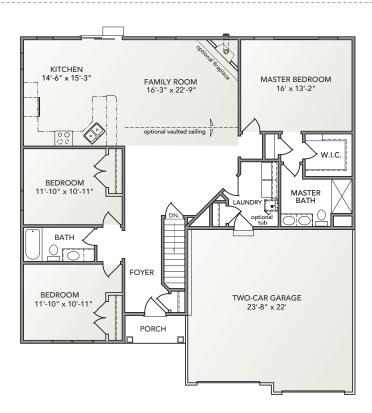

- Open single-story floorplan with large family room and eat-in kitchen
- Covered front porch
- Owner's entry with easy access to laundry room and coat closet
- Spacious master suite with walk-in closet
- Master suite on opposite end of home from other 2 bedrooms

## **FIRST FLOOR**