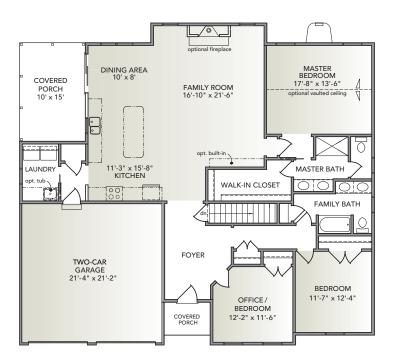

**AMERICAN** 

- Open single-story floorplan with dining area and eat-in kitchen
- Owner's entry with easy access to laundry room and kitchen
- Third bedroom or office space near front of home
- Spacious family room
- Hardwood flooring throughout main living space
- Covered porch off dining area

## **FIRST FLOOR**