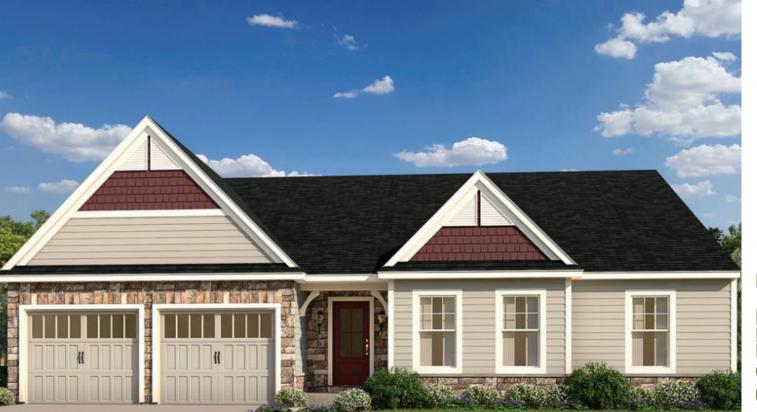

**AMERICAN** 

- Open single-story floorplan with dining area and eat-in kitchen
- Owner's entry with easy access to laundry room and kitchen
- Third bedroom or office space near front of home
- Spacious family room
- Hardwood flooring throughout main living space
- Covered porch off dining area