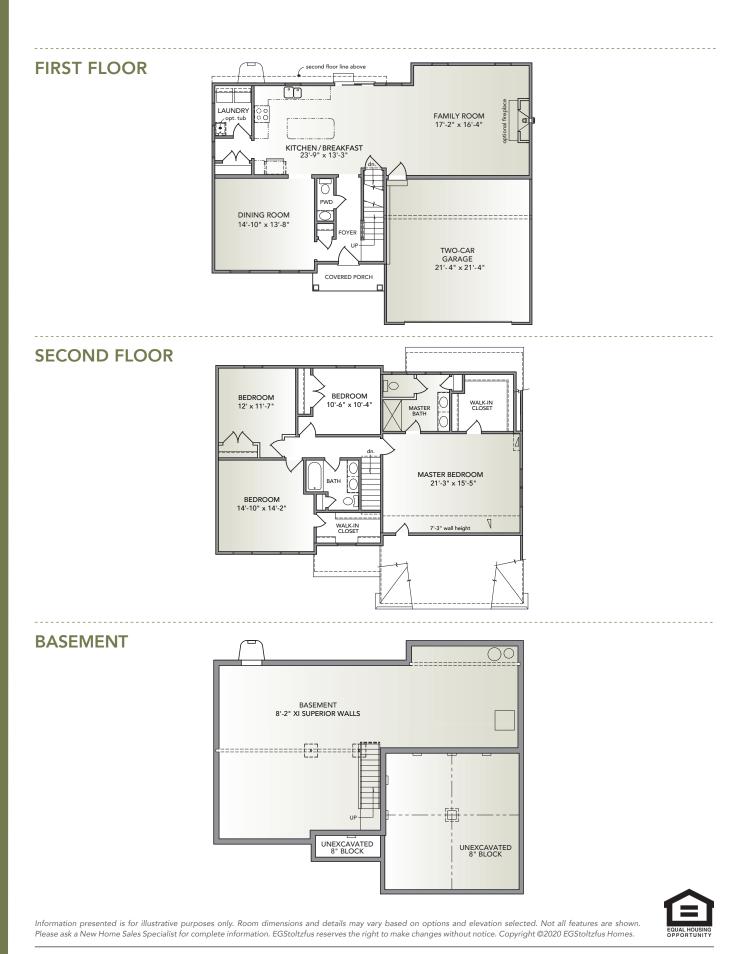

- Open floorplan with generous formal dining room and eat-in kitchen
- Owner's entry with easy access to kitchen and family room
- Pantry and laundry room off kitchen
- Spacious master suite with walk-in closet and access to bonus attic storage
- Guest suite with walk-in closet

Information presented is for illustrative purposes only. Room dimensions and details may vary based on options and elevation selected. Not all features are shown. Please ask a New Home Sales Specialist for complete information. EGStoltzfus reserves the right to make changes without notice. Copyright ©2020 EGStoltzfus Homes.