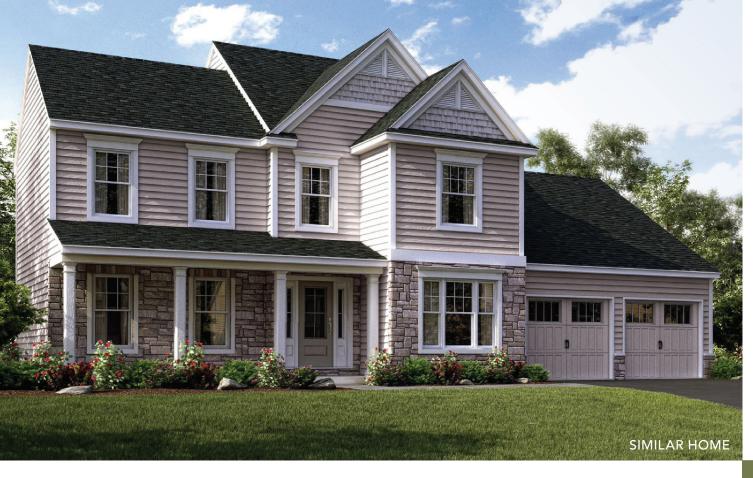

- Open floorplan with formal dining room and eat-in kitchen
- First-floor master suite with walk-in closet and master bathroom
- Owner's entry with easy access to pantry, powder room and laundry
- Switch back staircase facing living room
- All second-floor bedrooms have walk-in closets
- Bonus walk-in attic storage space above garage
- Large front covered porch