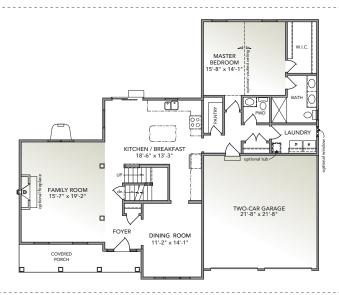

## **FIRST FLOOR**

- Open floorplan with formal dining room and eat-in kitchen
- First-floor master suite with walk-in closet and master bathroom
- Owner's entry with easy access to pantry, powder room and laundry
- Switch back staircase facing living room
- All second-floor bedrooms have walk-in closets
- Bonus walk-in attic storage space above garage
- Large front covered porch