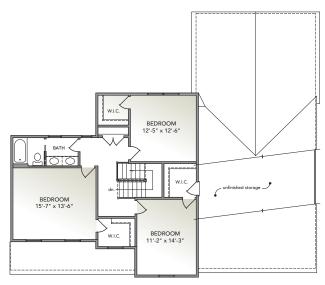

## **SECOND FLOOR**

- Open floorplan with formal dining room and eat-in kitchen
- First-floor master suite with walk-in closet and master bathroom
- Owner's entry with easy access to pantry, powder room and laundry
- Switch back staircase facing living room
- All second-floor bedrooms have walk-in closets
- Bonus walk-in attic storage space above garage
- Large front covered porch