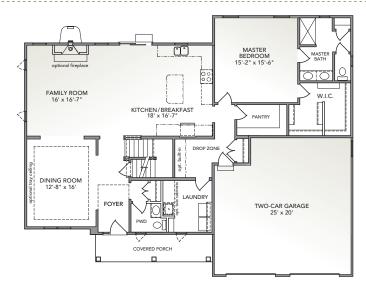

- Open floorplan with formal dining room and eat-in kitchen
- First-floor master suite with 2-person walk-in closet and private bath
- Owner's entry with easy access to drop zone/mudroom, laundry and pantry
- Switch back staircase facing family room
- Jack & Jill bath for 2 spare bedrooms upstairs
- Bonus second-floor media room/flex space
- Second-floor guest suite with private bathroom and walk-in closet
- Large covered front porch

## **FIRST FLOOR**