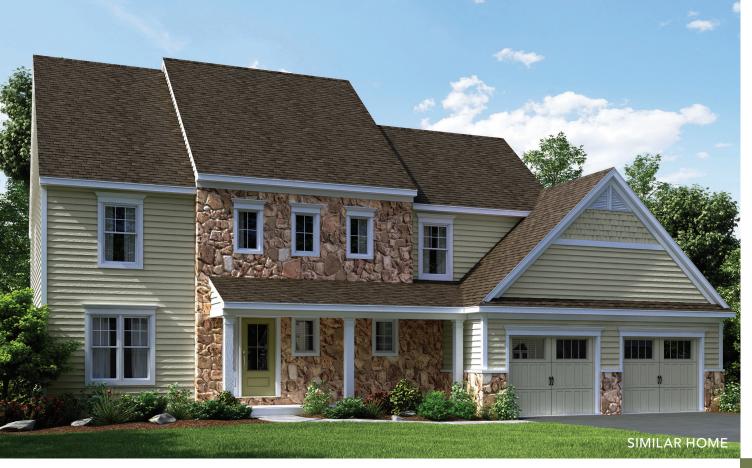

- Open floorplan with formal dining room and eat-in kitchen
- First-floor master suite with 2-person walk-in closet and private bath
- Owner's entry with easy access to drop zone/mudroom, laundry and pantry
- Switch back staircase facing family room
- Jack & Jill bath for 2 spare bedrooms upstairs
- Bonus second-floor media room/flex space
- Second-floor guest suite with private bathroom and walk-in closet
- Large covered front porch