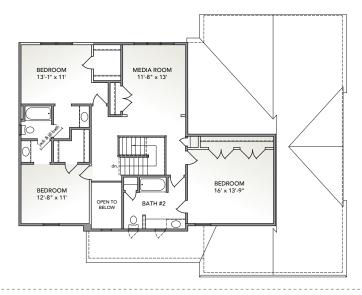

- Open floorplan with formal dining room and eat-in kitchen
- First-floor master suite with 2-person walk-in closet and private bath
- Owner's entry with easy access to drop zone/mudroom, laundry and pantry
- Switch back staircase facing family room
- Jack & Jill bath for 2 spare bedrooms upstairs
- Bonus second-floor media room/flex space
- Second-floor guest suite with private bathroom and walk-in closet
- Large covered front porch

## **SECOND FLOOR**