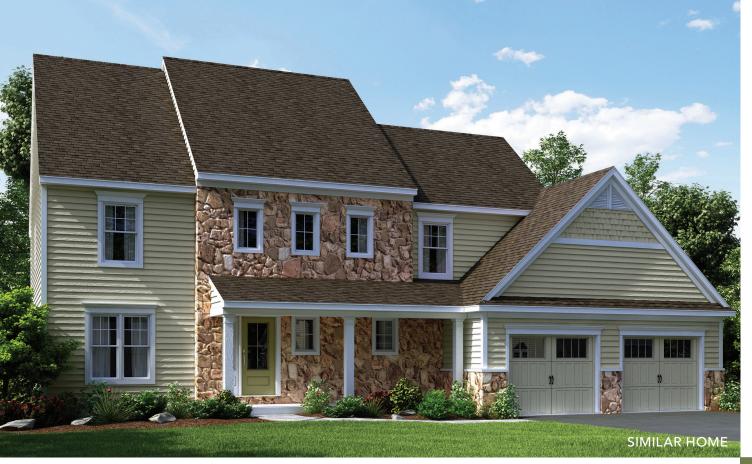

- Open floorplan with formal dining room and eat-in kitchen
- First-floor master suite with 2-person walk-in closet and private bath
- Owner's entry with easy access to drop zone/mudroom, laundry and pantry
- Switch back staircase facing family room
- Jack & Jill bath for 2 spare bedrooms upstairs
- Bonus second-floor media room/flex space
- Second-floor guest suite with private bathroom and walk-in closet
- Large covered front porch