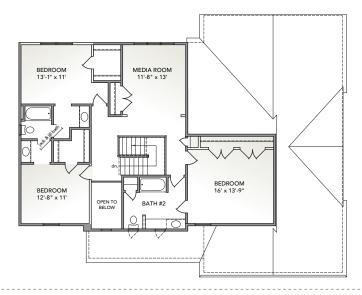

## **SECOND FLOOR**

- Open floorplan with formal dining room and eat-in kitchen
- First-floor master suite with 2-person walk-in closet and private bath
- Owner's entry with easy access to drop zone/mudroom, laundry and pantry
- Switch back staircase facing family room
- Jack & Jill bath for 2 spare bedrooms upstairs
- Bonus second-floor media room/flex space
- Second-floor guest suite with private bathroom and walk-in closet
- Large covered front porch