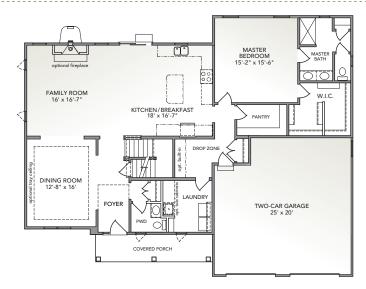

## **FIRST FLOOR**

- Open floorplan with formal dining room and eat-in kitchen
- First-floor master suite with 2-person walk-in closet and private bath
- Owner's entry with easy access to drop zone/mudroom, laundry and pantry
- Switch back staircase facing family room
- Jack & Jill bath for 2 spare bedrooms upstairs
- Bonus second-floor media room/flex space
- Second-floor guest suite with private bathroom and walk-in closet
- Large covered front porch