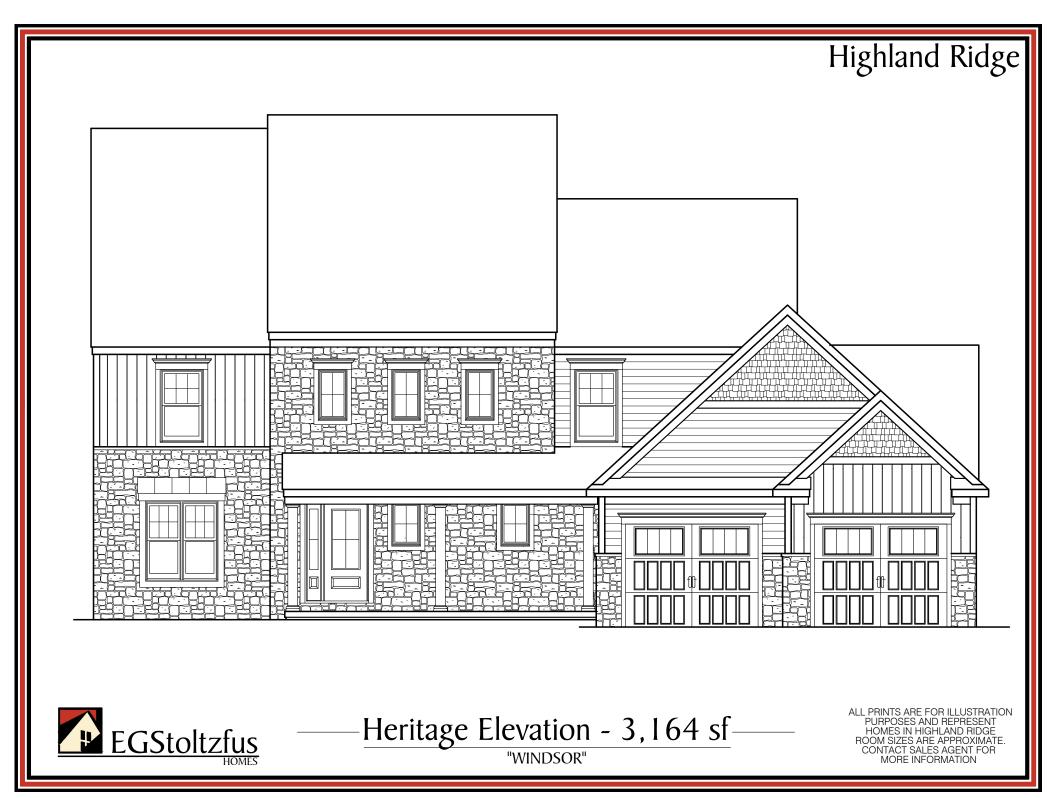

## Highland Ridge

-First Floor Plan - 1,802 sf-

"WINDSOR"

ALL PRINTS ARE FOR ILLUSTRATION PURPOSES AND REPRESENT HOMES IN HIGHLAND RIDGE ROOM SIZES ARE APPROXIMATE. CONTACT SALES AGENT FOR MORE INFORMATION

## Highland Ridge

-Second Floor Plan - 1,362 sf-

"WINDSOR"

ALL PRINTS ARE FOR ILLUSTRATION PURPOSES AND REPRESENT HOMES IN HIGHLAND RIDGE ROOM SIZES ARE APPROXIMATE. CONTACT SALES AGENT FOR MORE INFORMATION