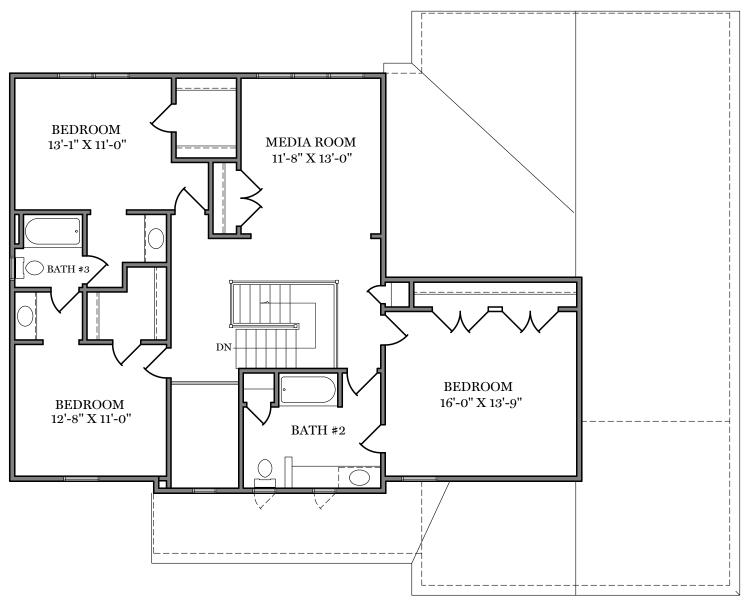

## Highland Ridge

-Second Floor Plan - 1,362 sf-

"WINDSOR"

ALL PRINTS ARE FOR ILLUSTRATION PURPOSES AND REPRESENT HOMES IN HIGHLAND RIDGE ROOM SIZES ARE APPROXIMATE. CONTACT SALES AGENT FOR MORE INFORMATION