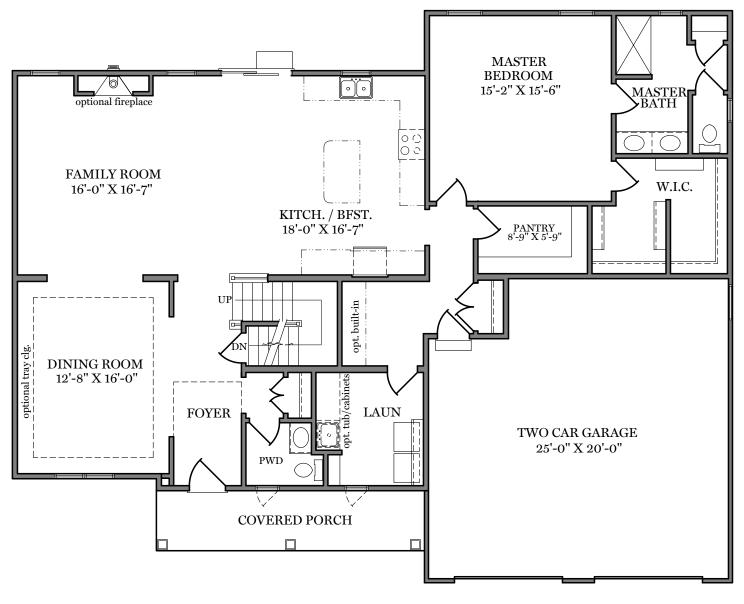

## Highland Ridge

-First Floor Plan - 1,802 sf-

"WINDSOR"

ALL PRINTS ARE FOR ILLUSTRATION PURPOSES AND REPRESENT HOMES IN HIGHLAND RIDGE ROOM SIZES ARE APPROXIMATE. CONTACT SALES AGENT FOR MORE INFORMATION