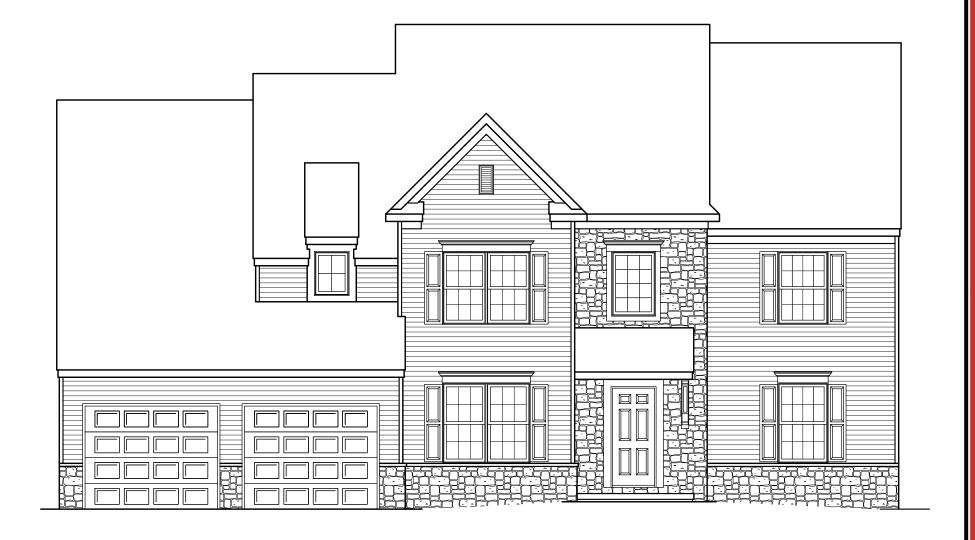

## Eagles View

Front Elevation - 3,237 sf -

"MAGNOLIA"

ALL PRINTS ARE FOR ILLUSTRATION PURPOSES AND REPRESENT HOMES IN EAGLES VIEW ROOM SIZES ARE APPROXIMATE. CONTACT SALES AGENT FOR MORE INFORMATION