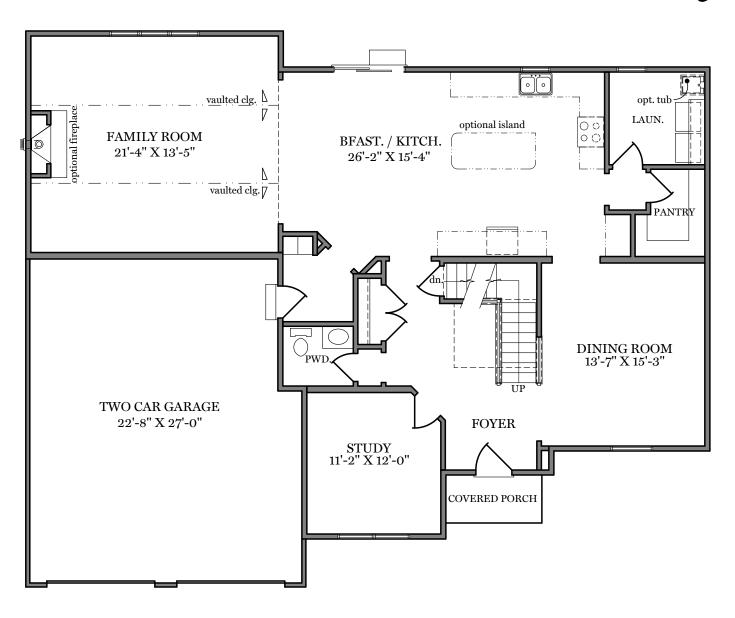

## Eagles View

-First Floor Plan - 1,651 sf-

"MAGNOLIA"

ALL PRINTS ARE FOR ILLUSTRATION PURPOSES AND REPRESENT HOMES IN EAGLES VIEW ROOM SIZES ARE APPROXIMATE. CONTACT SALES AGENT FOR MORE INFORMATION