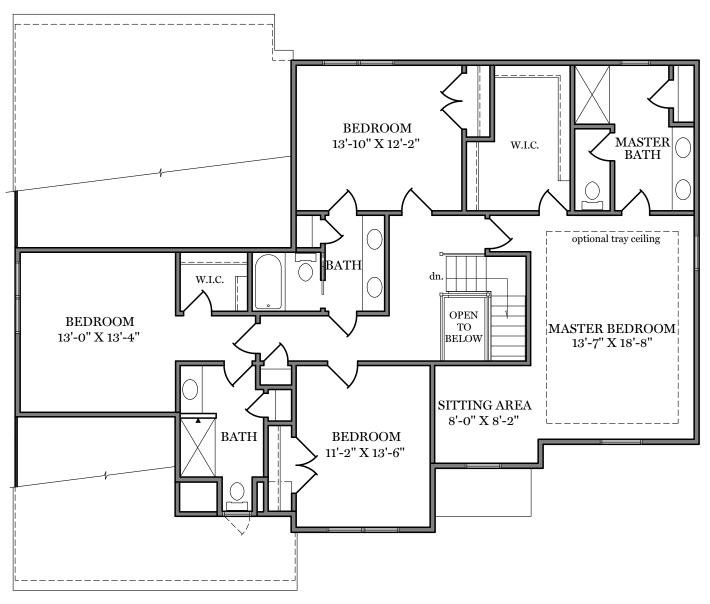

## Eagles View

-Second Floor Plan - 1,586 sf-

"MAGNOLIA"

ALL PRINTS ARE FOR ILLUSTRATION PURPOSES AND REPRESENT HOMES IN EAGLES VIEW ROOM SIZES ARE APPROXIMATE. CONTACT SALES AGENT FOR MORE INFORMATION