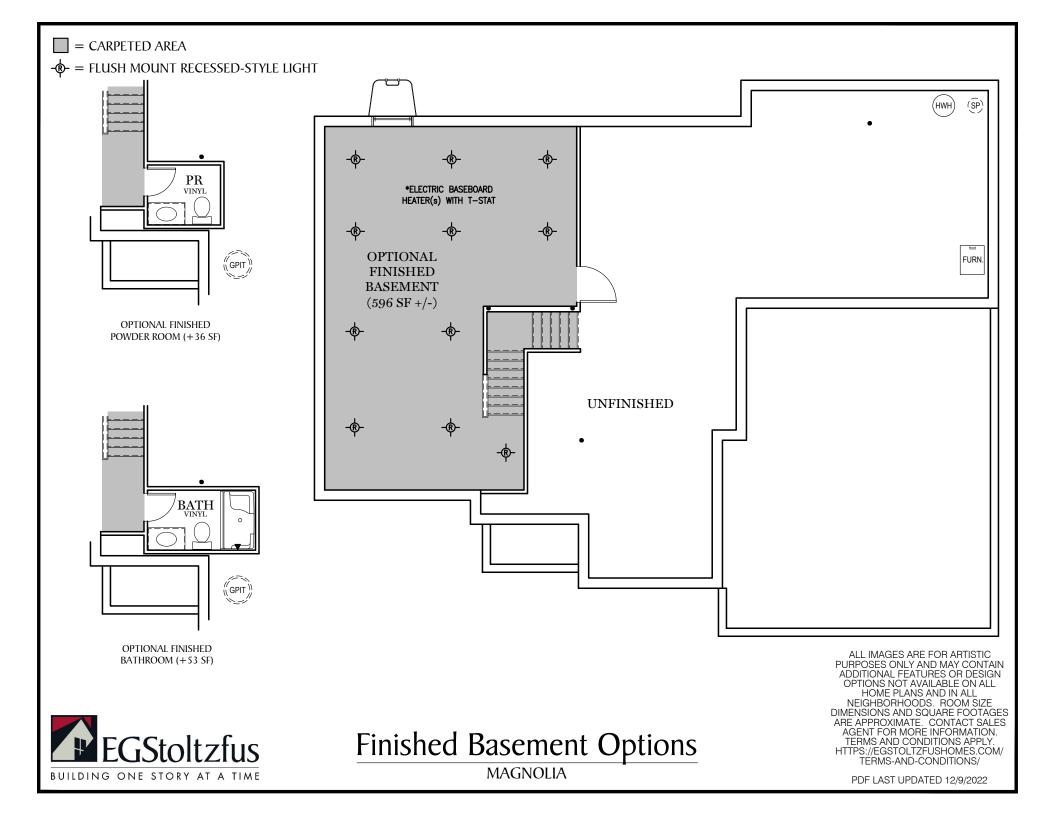

OPTIONAL LUXURY BATH

1st & 2nd Floor Options
MAGNOLIA

ALL IMAGES ARE FOR ARTISTIC
PURPOSES ONLY AND MAY CONTAIN
ADDITIONAL FEATURES OR DESIGN
OPTIONS NOT AVAILABLE ON ALL
HOME PLANS AND IN ALL
NEIGHBORHOODS. ROOM SIZE
DIMENSIONS AND SQUARE FOOTAGES
ARE APPROXIMATE. CONTACT SALES
AGENT FOR MORE INFORMATION.
TERMS AND CONDITIONS APPLY.
HTTPS://EGSTOLTZFUSHOMES.COM/
TERMS-AND-CONDITIONS/