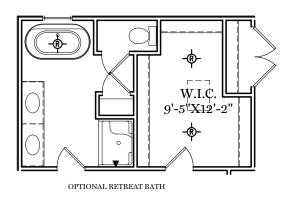

OPTIONAL LUXURY BATH

1st & 2nd Floor Options
MAGNOLIA

ALL IMAGES ARE FOR ARTISTIC
PURPOSES ONLY AND MAY CONTAIN
ADDITIONAL FEATURES OR DESIGN
OPTIONS NOT AVAILABLE ON ALL
HOME PLANS AND IN ALL
NEIGHBORHOODS. ROOM SIZE
DIMENSIONS AND SQUARE FOOTAGES
ARE APPROXIMATE. CONTACT SALES
AGENT FOR MORE INFORMATION.
TERMS AND CONDITIONS APPLY.
HTTPS://EGSTOLTZFUSHOMES.COM/
TERMS-AND-CONDITIONS/