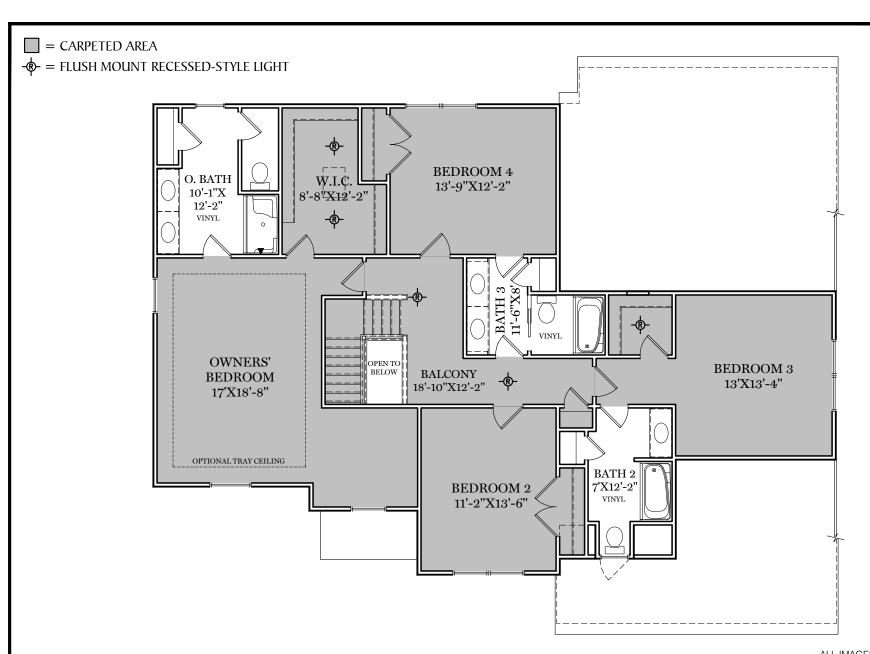

2nd Floor Plan
MAGNOLIA

ALL IMAGES ARE FOR ARTISTIC
PURPOSES ONLY AND MAY CONTAIN
ADDITIONAL FEATURES OR DESIGN
OPTIONS NOT AVAILABLE ON ALL
HOME PLANS AND IN ALL
NEIGHBORHOODS. ROOM SIZE
DIMENSIONS AND SQUARE FOOTAGES
ARE APPROXIMATE. CONTACT SALES
AGENT FOR MORE INFORMATION.
TERMS AND CONDITIONS APPLY.
HTTPS://EGSTOLTZFUSHOMES.COM/
TERMS-AND-CONDITIONS/