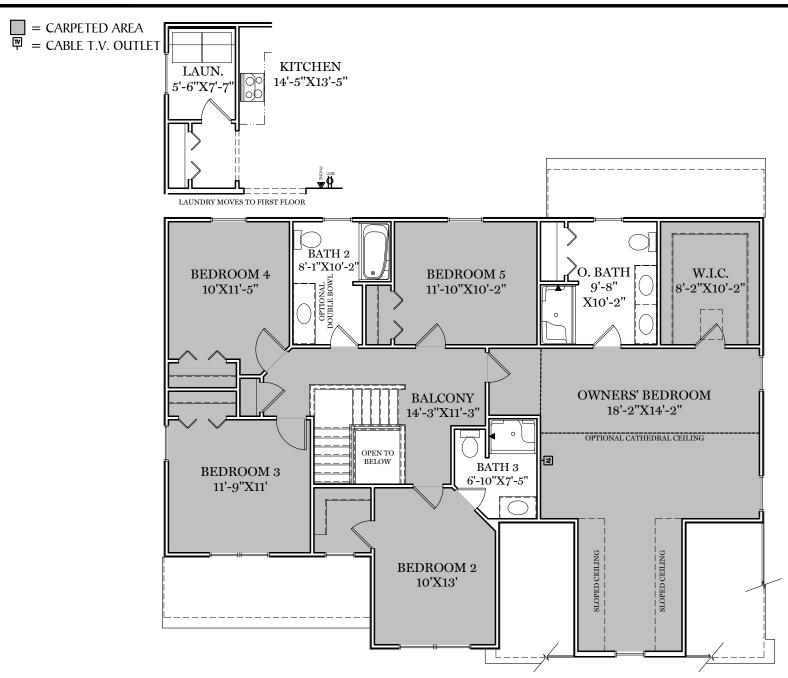

5 Bed, 3 Bath 2nd FLoor Option

"CAMBRIDGE"

ALL IMAGES ARE FOR ARTISTIC
PURPOSES ONLY AND MAY CONTAIN
ADDITIONAL FEATURES OR DESIGN
OPTIONS NOT AVAILABLE ON ALL
HOME PLANS AND IN ALL
NEIGHBORHOODS. ROOM SIZE
DIMENSIONS AND SQUARE FOOTAGES
ARE APPROXIMATE. CONTACT SALES
AGENT FOR MORE INFORMATION.
TERMS AND CONDITIONS APPLY.
HTTPS://EGSTOLTZFUSHOMES.COM/
TERMS-AND-CONDITIONS/