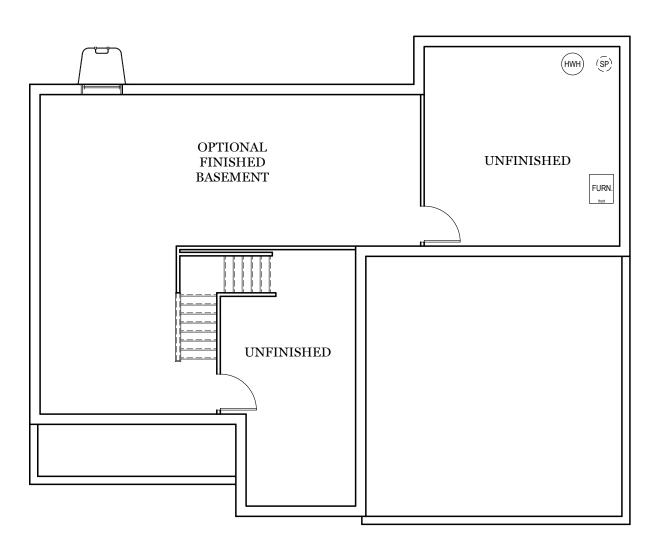

OPTIONAL FINISHED

Finished Basement Options

"CAMBRIDGE"

ALL IMAGES ARE FOR ARTISTIC
PURPOSES ONLY AND MAY CONTAIN
ADDITIONAL FEATURES OR DESIGN
OPTIONS NOT AVAILABLE ON ALL
HOME PLANS AND IN ALL
NEIGHBORHOODS. ROOM SIZE
DIMENSIONS AND SQUARE FOOTAGES
ARE APPROXIMATE. CONTACT SALES
AGENT FOR MORE INFORMATION.
TERMS AND CONDITIONS APPLY.
HTTPS://EGSTOLTZFUSHOMES.COM/
TERMS-AND-CONDITIONS/