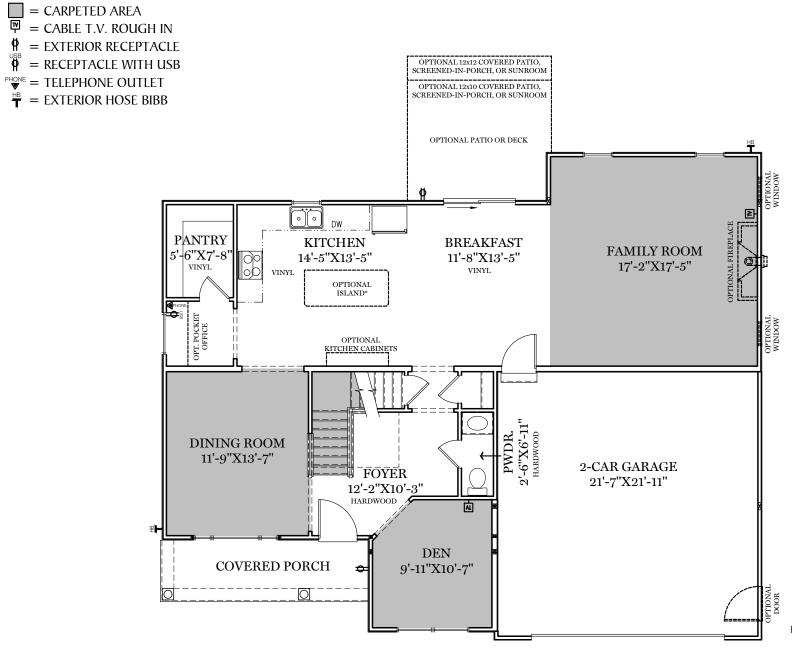

TRADITIONAL\*\* & CLASSIC FLOOR PLAN SHOWN

1st Floor Plan - 1,264 sf

"CAMBRIDGE"

\*ISLAND INCLUDED IN SELECT COMMUNITES AND WITH SELECT KITCHEN PACKAGE OPTIONS

\*\* TRADITIONAL FLOOR PLAN ONLY AVAILABLE IN SELECT COMMUNITIES ALL IMAGES ARE FOR ARTISTIC
PURPOSES ONLY AND MAY CONTAIN
ADDITIONAL FEATURES OR DESIGN
OPTIONS NOT AVAILABLE ON ALL
HOME PLANS AND IN ALL
NEIGHBORHOODS. ROOM SIZE
DIMENSIONS AND SQUARE FOOTAGES
ARE APPROXIMATE. CONTACT SALES
AGENT FOR MORE INFORMATION.
TERMS AND CONDITIONS APPLY.
HTTPS://EGSTOLTZFUSHOMES.COM/
TERMS-AND-CONDITIONS/