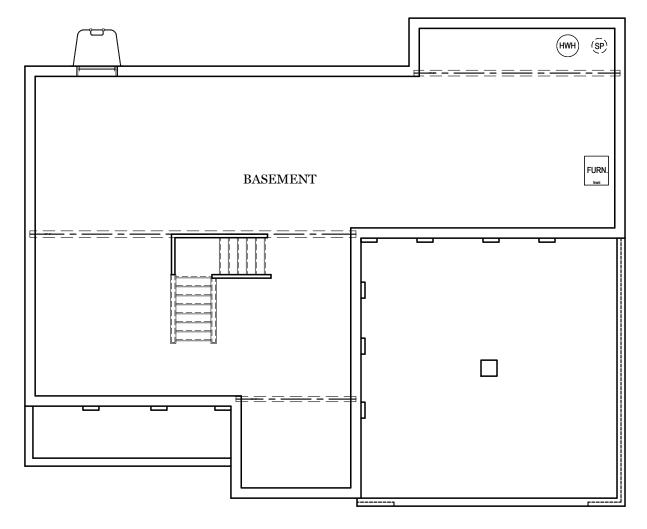

## Foundation

"CAMBRIDGE"

\*\* TRADITIONAL FLOOR PLAN ONLY AVAILABLE IN SELECT COMMUNITIES

## E.G.S. RESERVES THE RIGHT TO RELOCATE MECHANICALS AS REQ. BY SITE CONDITIONS

ALL IMAGES ARE FOR ARTISTIC PURPOSES ONLY AND MAY CONTAIN ADDITIONAL FEATURES OR DESIGN OPTIONS NOT AVAILABLE ON ALL HOME PLANS AND IN ALL NEIGHBORHOODS. ROOM SIZE DIMENSIONS AND SQUARE FOOTAGES ARE APPROXIMATE. CONTACT SALES AGENT FOR MORE INFORMATION. TERMS AND CONDITIONS APPLY. HTTPS://EGSTOLTZFUSHOMES.COM/TERMS-AND-CONDITIONS/