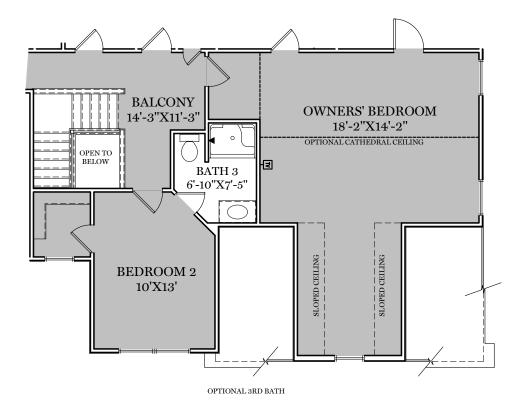

TRADITIONAL\*\* & CLASSIC FLOOR PLAN SHOWN

2nd Floor Plan - 1,543 sf

"CAMBRIDGE"

\*\* TRADITIONAL FLOOR PLAN ONLY AVAILABLE IN SELECT COMMUNITIES ALL IMAGES ARE FOR ARTISTIC
PURPOSES ONLY AND MAY CONTAIN
ADDITIONAL FEATURES OR DESIGN
OPTIONS NOT AVAILABLE ON ALL
HOME PLANS AND IN ALL
NEIGHBORHOODS. ROOM SIZE
DIMENSIONS AND SQUARE FOOTAGES
ARE APPROXIMATE. CONTACT SALES
AGENT FOR MORE INFORMATION.
TERMS AND CONDITIONS APPLY.
HTTPS://EGSTOLTZFUSHOMES.COM/
TERMS-AND-CONDITIONS/