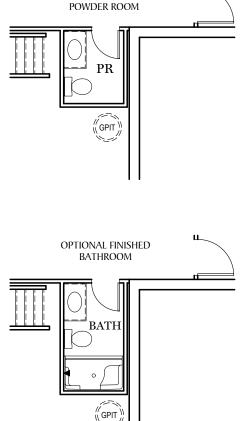

OPTIONAL FINISHED

Finished Basement Options

"CAMBRIDGE"

ALL IMAGES ARE FOR ARTISTIC
PURPOSES ONLY AND MAY CONTAIN
ADDITIONAL FEATURES OR DESIGN
OPTIONS NOT AVAILABLE ON ALL
HOME PLANS AND IN ALL
NEIGHBORHOODS. ROOM SIZE
DIMENSIONS AND SQUARE FOOTAGES
ARE APPROXIMATE. CONTACT SALES
AGENT FOR MORE INFORMATION.
TERMS AND CONDITIONS APPLY.
HTTPS://EGSTOLTZFUSHOMES.COM/
TERMS-AND-CONDITIONS/