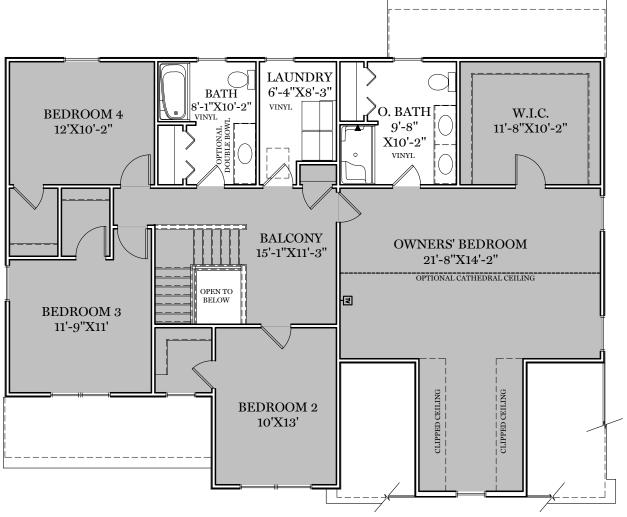

TRADITIONAL\*\* & CLASSIC FLOOR PLAN SHOWN

2nd Floor Plan - 1,543 sf

"CAMBRIDGE"

\*\* TRADITIONAL FLOOR PLAN ONLY AVAILABLE IN SELECT COMMUNITIES ALL IMAGES ARE FOR ARTISTIC
PURPOSES ONLY AND MAY CONTAIN
ADDITIONAL FEATURES OR DESIGN
OPTIONS NOT AVAILABLE ON ALL
HOME PLANS AND IN ALL
NEIGHBORHOODS. ROOM SIZE
DIMENSIONS AND SQUARE FOOTAGES
ARE APPROXIMATE. CONTACT SALES
AGENT FOR MORE INFORMATION.
TERMS AND CONDITIONS APPLY.
HTTPS://EGSTOLTZFUSHOMES.COM/
TERMS-AND-CONDITIONS/

2nd Floor Plan
"CAMBRIDGE"

ALL IMAGES ARE FOR ARTISTIC PURPOSES ONLY AND MAY CONTAIN ADDITIONAL FEATURES OR DESIGN OPTIONS NOT AVAILABLE ON ALL HOME PLANS AND IN ALL NEIGHBORHOODS. ROOM SIZE DIMENSIONS AND SQUARE FOOTAGES ARE APPROXIMATE. CONTACT SALES AGENT FOR MORE INFORMATION. TERMS AND CONDITIONS APPLY. HTTPS://EGSTOLTZFUSHOMES.COM/TERMS-AND-CONDITIONS/