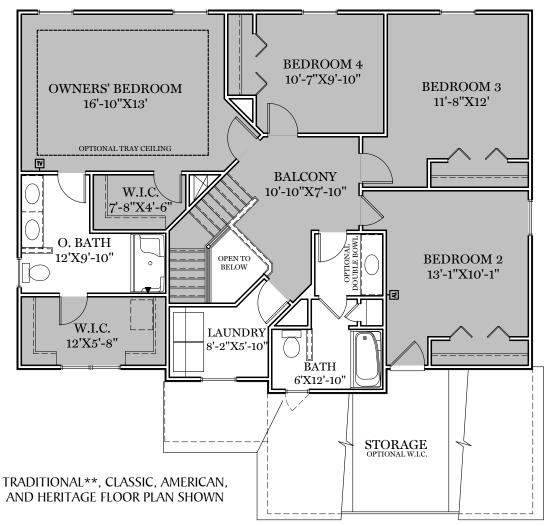

2nd Floor Plan - 1,319 sf

"DANBURY"

\*\* TRADITIONAL FLOOR PLAN ONLY AVAILABLE IN SELECT COMMUNITIES ALL IMAGES ARE FOR ARTISTIC
PURPOSES ONLY AND MAY CONTAIN
ADDITIONAL FEATURES OR DESIGN
OPTIONS NOT AVAILABLE ON ALL
HOME PLANS AND IN ALL
NEIGHBORHOODS. ROOM SIZE
DIMENSIONS AND SQUARE FOOTAGES
ARE APPROXIMATE. CONTACT SALES
AGENT FOR MORE INFORMATION.
TERMS AND CONDITIONS APPLY.
HTTPS://EGSTOLTZFUSHOMES.COM/
TERMS-AND-CONDITIONS/