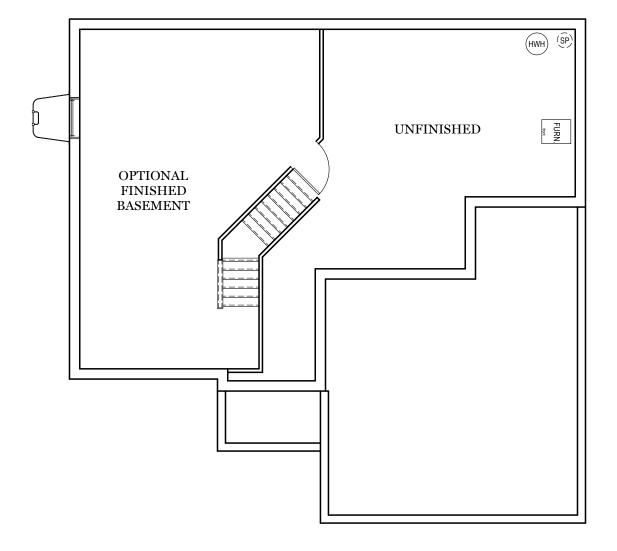

PDF LAST UPDATED 10/08/2021

Finished Basement Options
"DANBURY"

OPTIONAL EXTENDED COVERED PORCH

TRADITIONAL ELEVATION\*\*

OPTIONAL EXTENDED COVERED PORCH

**CLASSIC ELEVATION** 

Elevations

"DANBURY"