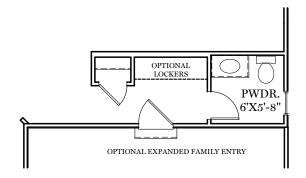

Optional 2nd Floor Plan

"DANBURY"

\*\* TRADITIONAL FLOOR PLAN ONLY AVAILABLE IN SELECT COMMUNITIES ALL IMAGES ARE FOR ARTISTIC
PURPOSES ONLY AND MAY CONTAIN
ADDITIONAL FEATURES OR DESIGN
OPTIONS NOT AVAILABLE ON ALL
HOME PLANS AND IN ALL
NEIGHBORHOODS. ROOM SIZE
DIMENSIONS AND SQUARE FOOTAGES
ARE APPROXIMATE. CONTACT SALES
AGENT FOR MORE INFORMATION.
TERMS AND CONDITIONS APPLY.
HTTPS://EGSTOLTZFUSHOMES.COM/
TERMS-AND-CONDITIONS/