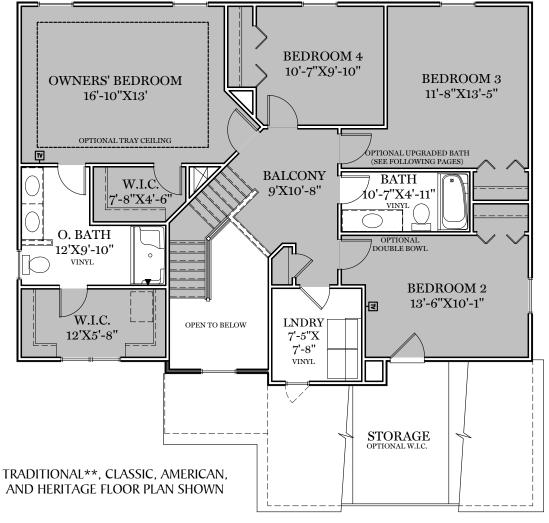

2nd Floor Plan - 1,319 sf

"DANBURY"

\*\* TRADITIONAL FLOOR PLAN ONLY AVAILABLE IN SELECT COMMUNITIES ALL IMAGES ARE FOR ARTISTIC
PURPOSES ONLY AND MAY CONTAIN
ADDITIONAL FEATURES OR DESIGN
OPTIONS NOT AVAILABLE ON ALL
HOME PLANS AND IN ALL
NEIGHBORHOODS. ROOM SIZE
DIMENSIONS AND SQUARE FOOTAGES
ARE APPROXIMATE. CONTACT SALES
AGENT FOR MORE INFORMATION.
TERMS AND CONDITIONS APPLY.
HTTPS://EGSTOLTZFUSHOMES.COM/
TERMS-AND-CONDITIONS/