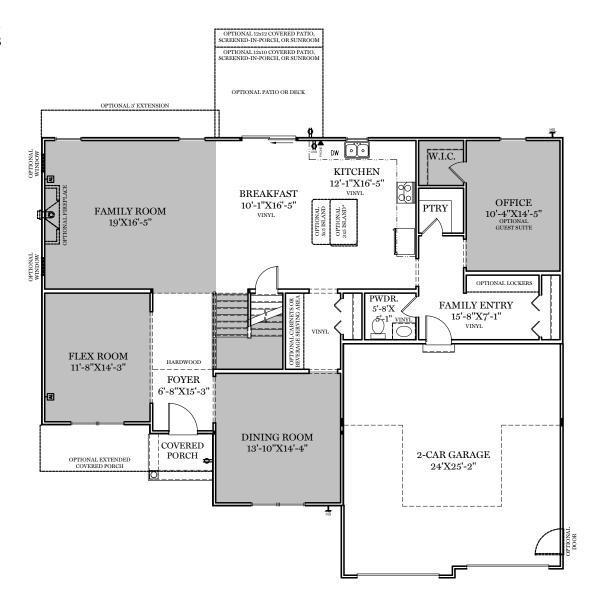

TRADITIONAL\*\* FLOOR PLAN SHOWN

1st Floor Plan - 1,776 sf

"ESSINGTON"

\*ISLAND INCLUDED IN SELECT COMMUNITES AND WITH SELECT KITCHEN PACKAGE OPTIONS

\*\* TRADITIONAL FLOOR PLAN ONLY AVAILABLE IN SELECT COMMUNITIES ALL IMAGES ARE FOR ARTISTIC
PURPOSES ONLY AND MAY CONTAIN
ADDITIONAL FEATURES OR DESIGN
OPTIONS NOT AVAILABLE ON ALL
HOME PLANS AND IN ALL
NEIGHBORHOODS. ROOM SIZE
DIMENSIONS AND SQUARE FOOTAGES
ARE APPROXIMATE. CONTACT SALES
AGENT FOR MORE INFORMATION.
TERMS AND CONDITIONS APPLY.
HTTPS://EGSTOLTZFUSHOMES.COM/
TERMS-AND-CONDITIONS/

1st Floor Plan
"ESSINGTON"

ALL IMAGES ARE FOR ARTISTIC
PURPOSES ONLY AND MAY CONTAIN
ADDITIONAL FEATURES OR DESIGN
OPTIONS NOT AVAILABLE ON ALL
HOME PLANS AND IN ALL
NEIGHBORHOODS. ROOM SIZE
DIMENSIONS AND SQUARE FOOTAGES
ARE APPROXIMATE. CONTACT SALES
AGENT FOR MORE INFORMATION.
TERMS AND CONDITIONS APPLY.
HTTPS://EGSTOLTZFUSHOMES.COM/
TERMS-AND-CONDITIONS/