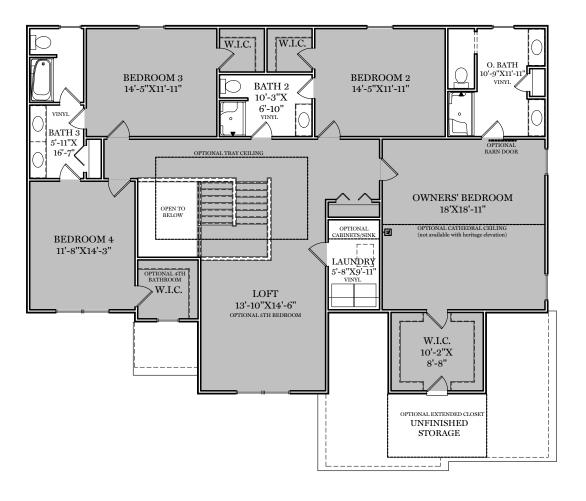

TRADITIONAL\*\* FLOOR PLAN SHOWN

2nd Floor Plan - 2,094 sf

"ESSINGTON"

\*\* TRADITIONAL FLOOR PLAN ONLY AVAILABLE IN SELECT COMMUNITIES ALL IMAGES ARE FOR ARTISTIC
PURPOSES ONLY AND MAY CONTAIN
ADDITIONAL FEATURES OR DESIGN
OPTIONS NOT AVAILABLE ON ALL
HOME PLANS AND IN ALL
NEIGHBORHOODS. ROOM SIZE
DIMENSIONS AND SQUARE FOOTAGES
ARE APPROXIMATE. CONTACT SALES
AGENT FOR MORE INFORMATION.
TERMS AND CONDITIONS APPLY.
HTTPS://EGSTOLTZFUSHOMES.COM/
TERMS-AND-CONDITIONS/

2nd Floor Plan

"ESSINGTON"

ALL IMAGES ARE FOR ARTISTIC
PURPOSES ONLY AND MAY CONTAIN
ADDITIONAL FEATURES OR DESIGN
OPTIONS NOT AVAILABLE ON ALL
HOME PLANS AND IN ALL
NEIGHBORHOODS. ROOM SIZE
DIMENSIONS AND SQUARE FOOTAGES
ARE APPROXIMATE. CONTACT SALES
AGENT FOR MORE INFORMATION.
TERMS AND CONDITIONS APPLY.
HTTPS://EGSTOLTZFUSHOMES.COM/
TERMS-AND-CONDITIONS/