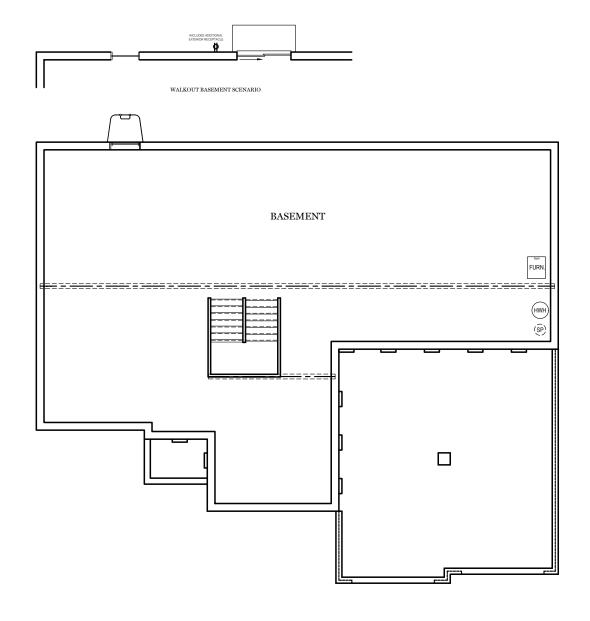

## Foundation

"ESSINGTON"

\*\* TRADITIONAL FLOOR PLAN ONLY AVAILABLE IN SELECT COMMUNITIES

## E.G.S. RESERVES THE RIGHT TO RELOCATE MECHANICALS AS REQ. BY SITE CONDITIONS

ALL IMAGES ARE FOR ARTISTIC
PURPOSES ONLY AND MAY CONTAIN
ADDITIONAL FEATURES OR DESIGN
OPTIONS NOT AVAILABLE ON ALL
HOME PLANS AND IN ALL
NEIGHBORHOODS. ROOM SIZE
DIMENSIONS AND SQUARE FOOTAGES
ARE APPROXIMATE. CONTACT SALES
AGENT FOR MORE INFORMATION.
TERMS AND CONDITIONS APPLY.
HTTPS://EGSTOLTZFUSHOMES.COM/
TERMS-AND-CONDITIONS/