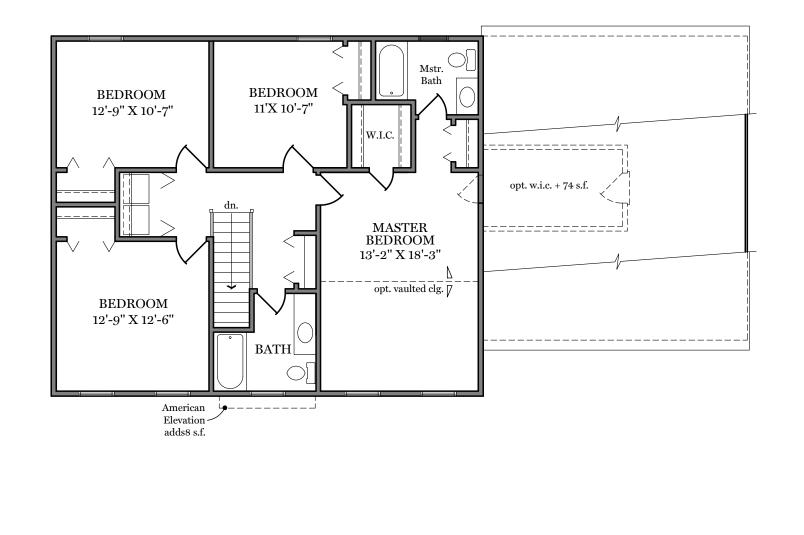

Second Floor Plan - 1,080 sf "BRIARWOOD"

ALL PRINTS ARE FOR ILLUSTRATION PURPOSES AND REPRESENT HOMES IN Fox Run Creek ROOM SIZES ARE APPROXIMATE. CONTACT SALES AGENT FOR MORE INFORMATION

"BRIARWOOD"

Classic Elevation - 2,160 sf