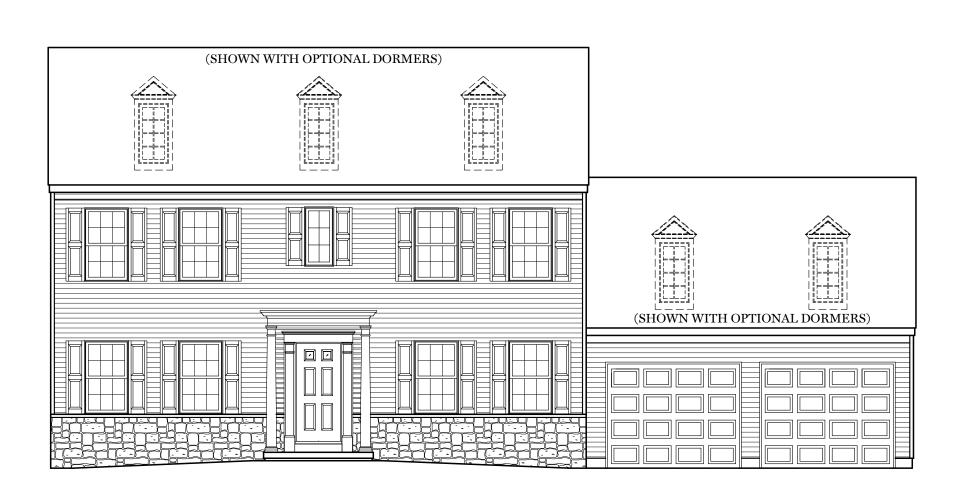

ALL PRINTS ARE FOR ILLUSTRATION PURPOSES AND REPRESENT HOMES IN Fox Run Creek ROOM SIZES ARE APPROXIMATE. CONTACT SALES AGENT FOR MORE INFORMATION

"BRIARWOOD"

-American Elevation - 2,176 sf-

ALL PRINTS ARE FOR ILLUSTRATION PURPOSES AND REPRESENT HOMES IN Fox Run Creek ROOM SIZES ARE APPROXIMATE. CONTACT SALES AGENT FOR MORE INFORMATION