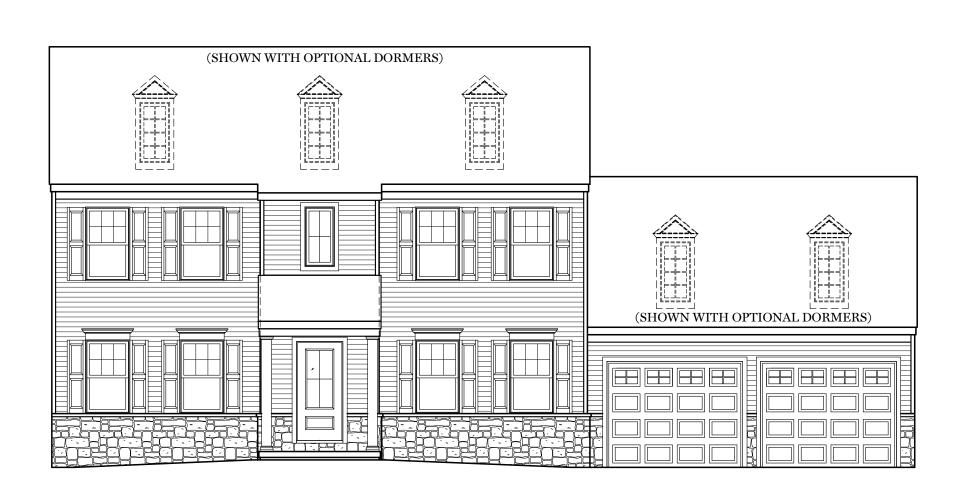

Second Floor Plan - 1,080 sf "BRIARWOOD"

ALL PRINTS ARE FOR ILLUSTRATION PURPOSES AND REPRESENT HOMES IN Fox Run Creek ROOM SIZES ARE APPROXIMATE. CONTACT SALES AGENT FOR MORE INFORMATION

"BRIARWOOD"

Classic Elevation - 2,160 sf