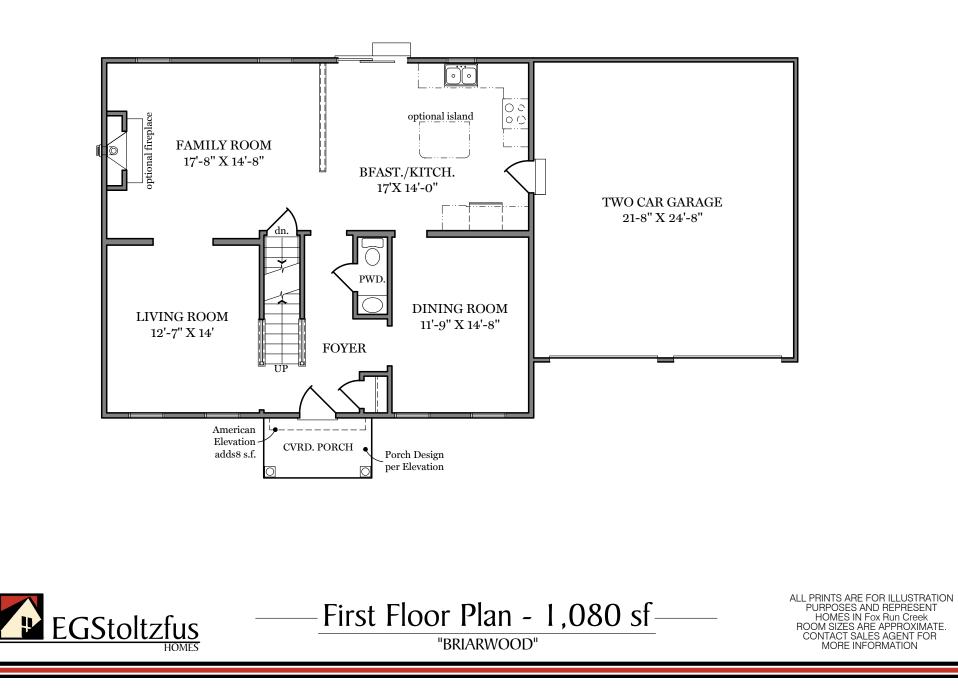

Second Floor Plan - 1,080 sf "BRIARWOOD"

ALL PRINTS ARE FOR ILLUSTRATION PURPOSES AND REPRESENT HOMES IN Fox Run Creek ROOM SIZES ARE APPROXIMATE. CONTACT SALES AGENT FOR MORE INFORMATION

"BRIARWOOD"

Classic Elevation - 2,160 sf