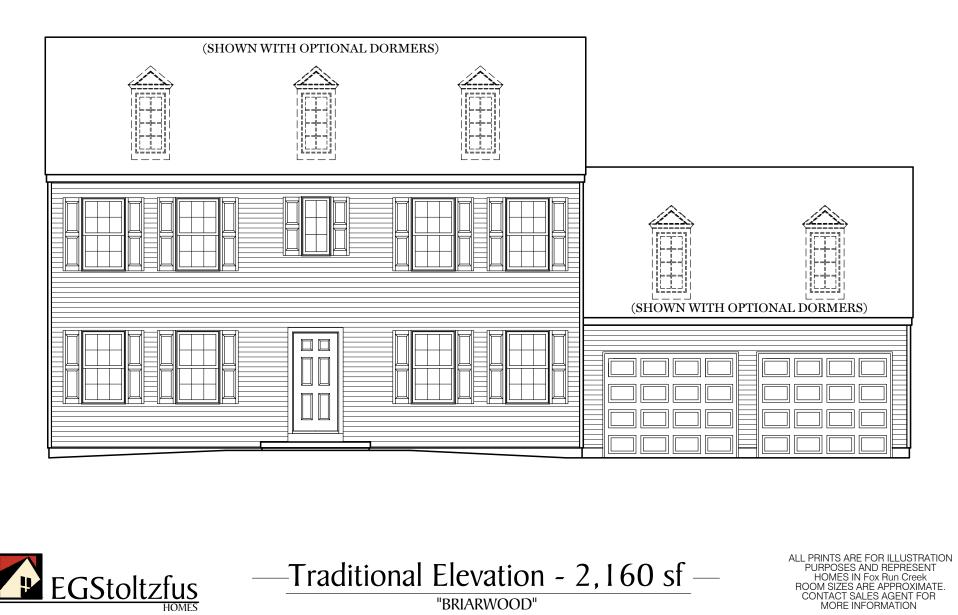

Second Floor Plan - 1,080 sf "BRIARWOOD"

ALL PRINTS ARE FOR ILLUSTRATION PURPOSES AND REPRESENT HOMES IN Fox Run Creek ROOM SIZES ARE APPROXIMATE. CONTACT SALES AGENT FOR MORE INFORMATION

"BRIARWOOD"

Classic Elevation - 2,160 sf