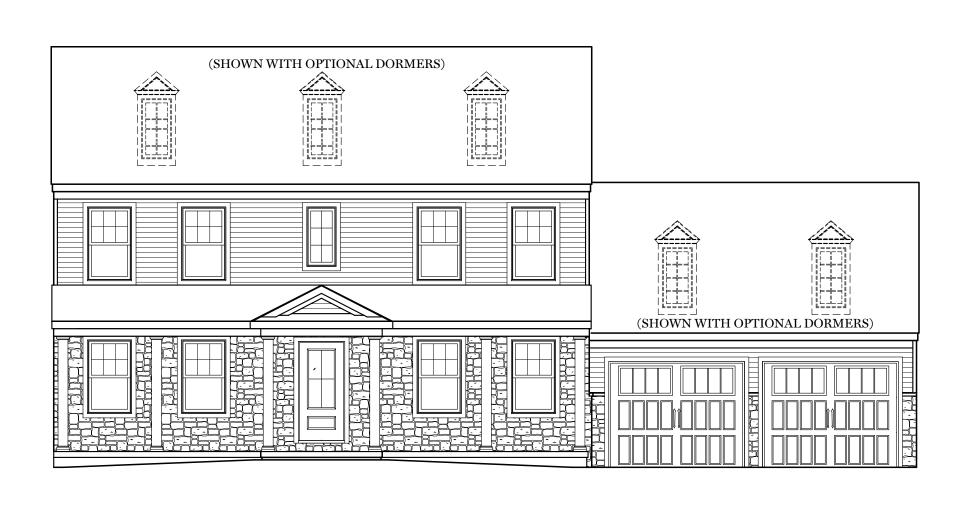

"BRIARWOOD"

EGStoltzfus

-Heritage Elevation - 2,160 sf -

ALL PRINTS ARE FOR ILLUSTRATION PURPOSES AND REPRESENT HOMES IN Fox Run Creek ROOM SIZES ARE APPROXIMATE. CONTACT SALES AGENT FOR MORE INFORMATION