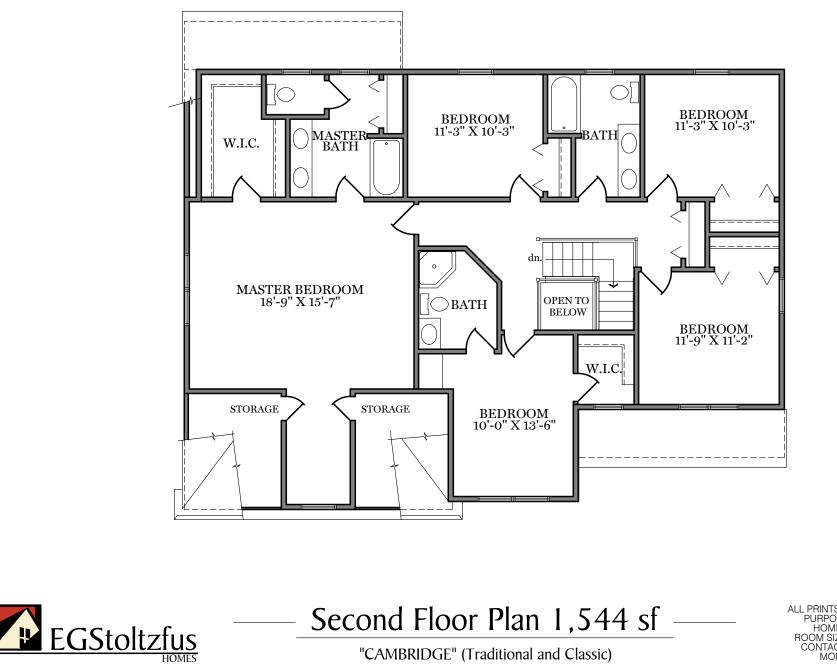

"CAMBRIDGE" (Traditional and Classic)

ALL PRINTS ARE FOR ILLUSTRATION PURPOSES AND REPRESENT HOMES IN Fox Run Creek ROOM SIZES ARE APPROXIMATE. CONTACT SALES AGENT FOR MORE INFORMATION

Classic Elevation - 2,808 sf