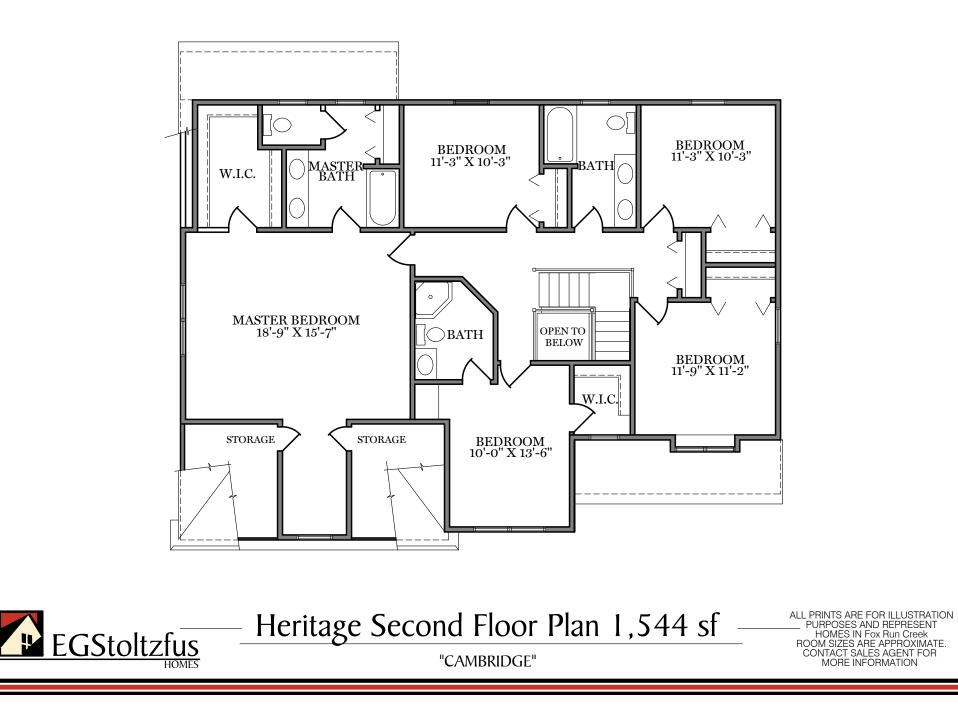

–First Floor Plan - 1,264 sf–

"CAMBRIDGE" (Traditional, Classic, and Heritage)

ALL PRINTS ARE FOR ILLUSTRATION PURPOSES AND REPRESENT HOMES IN Fox Run Creek ROOM SIZES ARE APPROXIMATE. CONTACT SALES AGENT FOR MORE INFORMATION