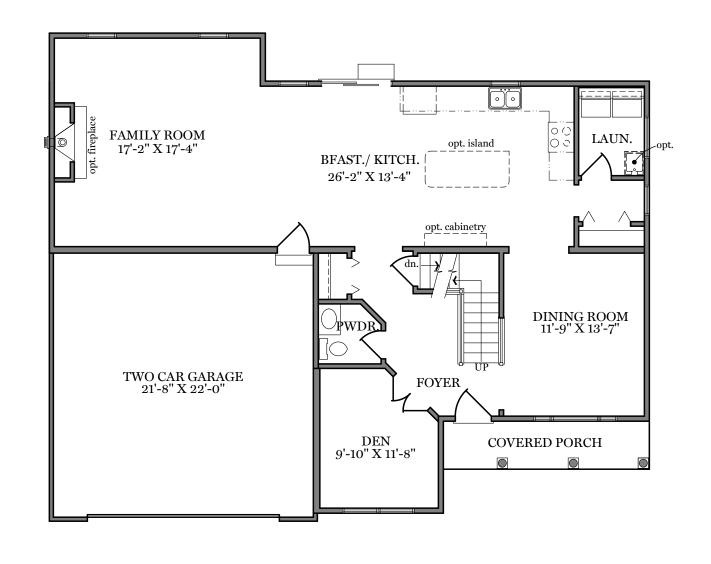

–First Floor Plan - 1,264 sf–

"CAMBRIDGE" (Traditional, Classic, and Heritage)

ALL PRINTS ARE FOR ILLUSTRATION PURPOSES AND REPRESENT HOMES IN Fox Run Creek ROOM SIZES ARE APPROXIMATE. CONTACT SALES AGENT FOR MORE INFORMATION