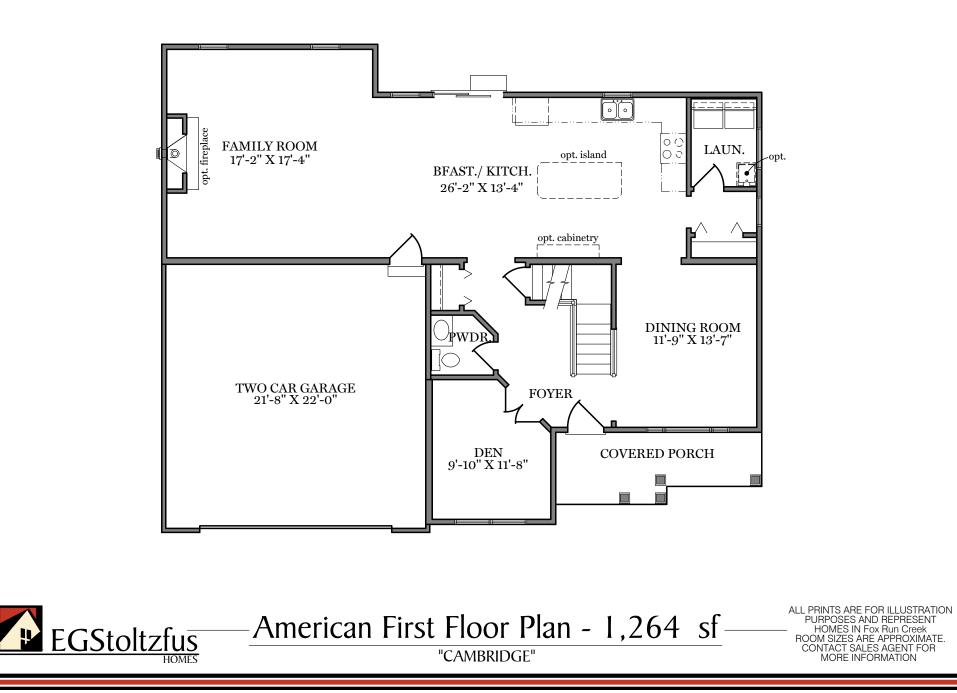

–First Floor Plan - 1,264 sf–

"CAMBRIDGE" (Traditional, Classic, and Heritage)

ALL PRINTS ARE FOR ILLUSTRATION PURPOSES AND REPRESENT HOMES IN Fox Run Creek ROOM SIZES ARE APPROXIMATE. CONTACT SALES AGENT FOR MORE INFORMATION