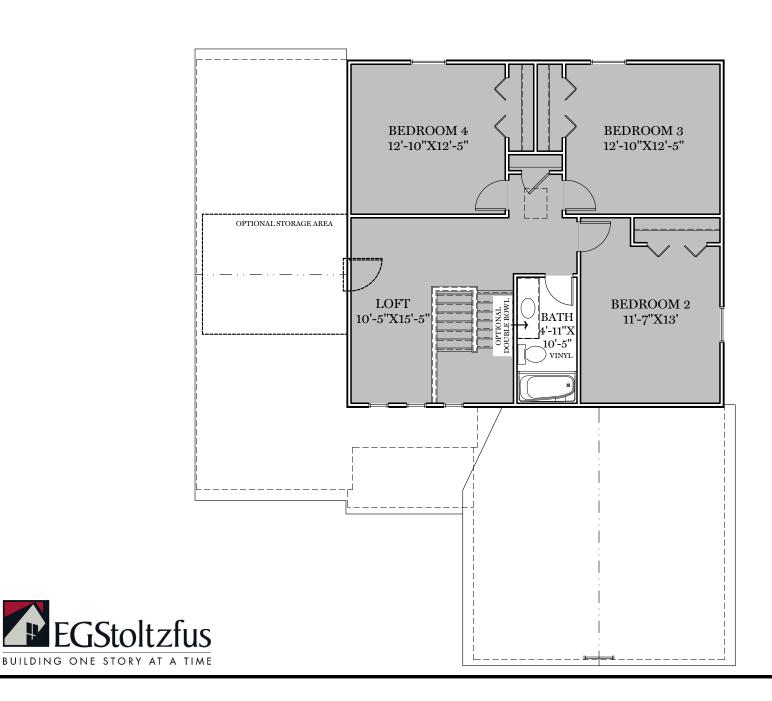

### 2nd Floor Plan - 914 sf

"FILMORE"

ALL IMAGES ARE FOR ARTISTIC
PURPOSES ONLY AND MAY CONTAIN
ADDITIONAL FEATURES OR DESIGN
OPTIONS NOT AVAILABLE ON ALL
HOME PLANS AND IN ALL
NEIGHBORHOODS. ROOM SIZE
DIMENSIONS AND SQUARE FOOTAGES
ARE APPROXIMATE. CONTACT SALES
AGENT FOR MORE INFORMATION.
TERMS AND CONDITIONS APPLY.
HTTPS://EGSTOLTZFUSHOMES.COM/
TERMS-AND-CONDITIONS/

### 2nd Floor Plan

"FILMORE"

CLASSIC, AMERICAN, & HERITAGE FLOOR PLAN

ALL IMAGES ARE FOR ARTISTIC PURPOSES ONLY AND MAY CONTAIN ADDITIONAL FEATURES OR DESIGN OPTIONS NOT AVAILABLE ON ALL HOME PLANS AND IN ALL NEIGHBORHOODS. ROOM SIZE DIMENSIONS AND SQUARE FOOTAGES ARE APPROXIMATE. CONTACT SALES AGENT FOR MORE INFORMATION. TERMS AND CONDITIONS APPLY. HTTPS://EGSTOLTZFUSHOMES.COM/TERMS-AND-CONDITIONS/