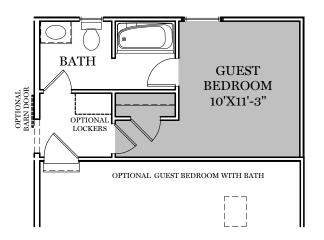

CLASSIC FLOOR PLAN

AMERICAN FLOOR PLAN

HERITAGE FLOOR PLAN

1st Floor Plan

"GLEN MARY"

ALL IMAGES ARE FOR ARTISTIC
PURPOSES ONLY AND MAY CONTAIN
ADDITIONAL FEATURES OR DESIGN
OPTIONS NOT AVAILABLE ON ALL
HOME PLANS AND IN ALL
NEIGHBORHOODS. ROOM SIZE
DIMENSIONS AND SQUARE FOOTAGES
ARE APPROXIMATE. CONTACT SALES
AGENT FOR MORE INFORMATION.
TERMS AND CONDITIONS APPLY.
HTTPS://EGSTOLTZFUSHOMES.COM/
TERMS-AND-CONDITIONS/

CLASSIC FLOOR PLAN

AMERICAN FLOOR PLAN

HERITAGE FLOOR PLAN

2nd Floor Plan

"GLEN MARY"

ALL IMAGES ARE FOR ARTISTIC
PURPOSES ONLY AND MAY CONTAIN
ADDITIONAL FEATURES OR DESIGN
OPTIONS NOT AVAILABLE ON ALL
HOME PLANS AND IN ALL
NEIGHBORHOODS. ROOM SIZE
DIMENSIONS AND SQUARE FOOTAGES
ARE APPROXIMATE. CONTACT SALES
AGENT FOR MORE INFORMATION.
TERMS AND CONDITIONS APPLY.
HTTPS://EGSTOLTZFUSHOMES.COM/
TERMS-AND-CONDITIONS/