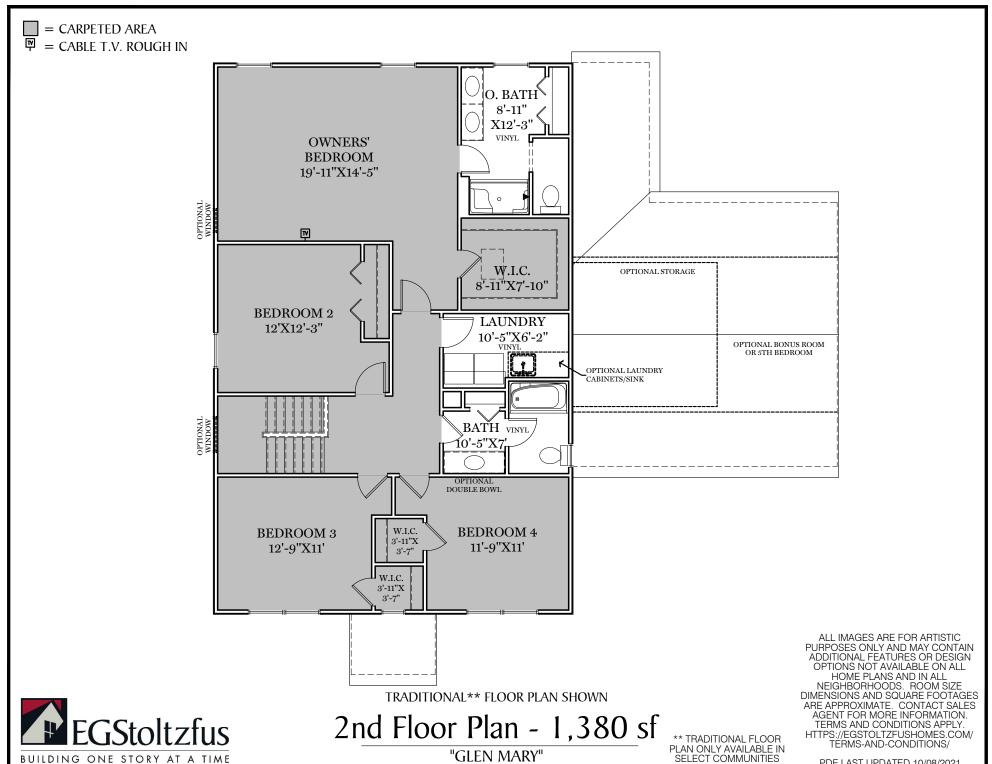

CLASSIC FLOOR PLAN

AMERICAN FLOOR PLAN

HERITAGE FLOOR PLAN

2nd Floor Plan

"GLEN MARY"

ALL IMAGES ARE FOR ARTISTIC
PURPOSES ONLY AND MAY CONTAIN
ADDITIONAL FEATURES OR DESIGN
OPTIONS NOT AVAILABLE ON ALL
HOME PLANS AND IN ALL
NEIGHBORHOODS. ROOM SIZE
DIMENSIONS AND SQUARE FOOTAGES
ARE APPROXIMATE. CONTACT SALES
AGENT FOR MORE INFORMATION.
TERMS AND CONDITIONS APPLY.
HTTPS://EGSTOLTZFUSHOMES.COM/
TERMS-AND-CONDITIONS/