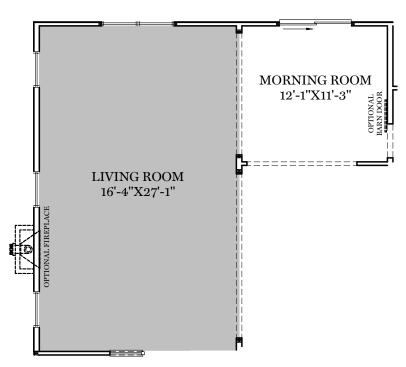

ENLARGED FIRST FLOOR LIVING AREA OPTION 2 (REQUIRED ON FULL/PARTIAL DAYLIGHT LOTS)

OPTIONAL PATIO OR DECK

ENLARGED FIRST FLOOR LIVING AREA OPTION 1 (REQUIRED ON FULL/PARTIAL DAYLIGHT LOTS)

1 st Floor Options
"GLEN MARY"