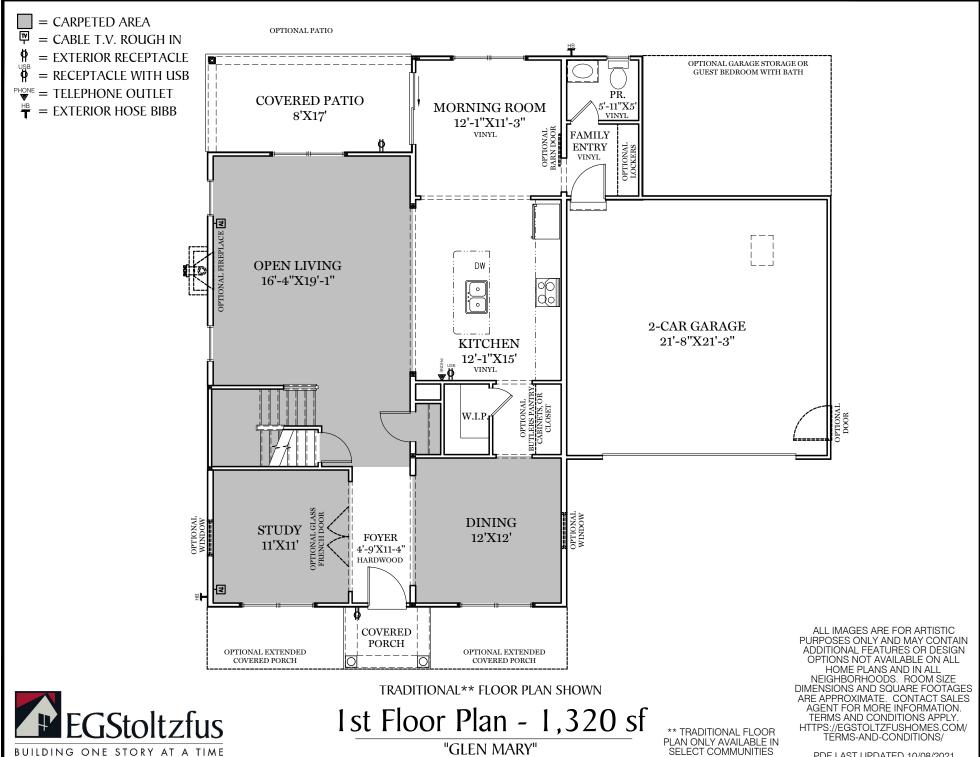

CLASSIC FLOOR PLAN

AMERICAN FLOOR PLAN

HERITAGE FLOOR PLAN

1st Floor Plan

"GLEN MARY"

ALL IMAGES ARE FOR ARTISTIC
PURPOSES ONLY AND MAY CONTAIN
ADDITIONAL FEATURES OR DESIGN
OPTIONS NOT AVAILABLE ON ALL
HOME PLANS AND IN ALL
NEIGHBORHOODS. ROOM SIZE
DIMENSIONS AND SQUARE FOOTAGES
ARE APPROXIMATE. CONTACT SALES
AGENT FOR MORE INFORMATION.
TERMS AND CONDITIONS APPLY.
HTTPS://EGSTOLTZFUSHOMES.COM/
TERMS-AND-CONDITIONS/