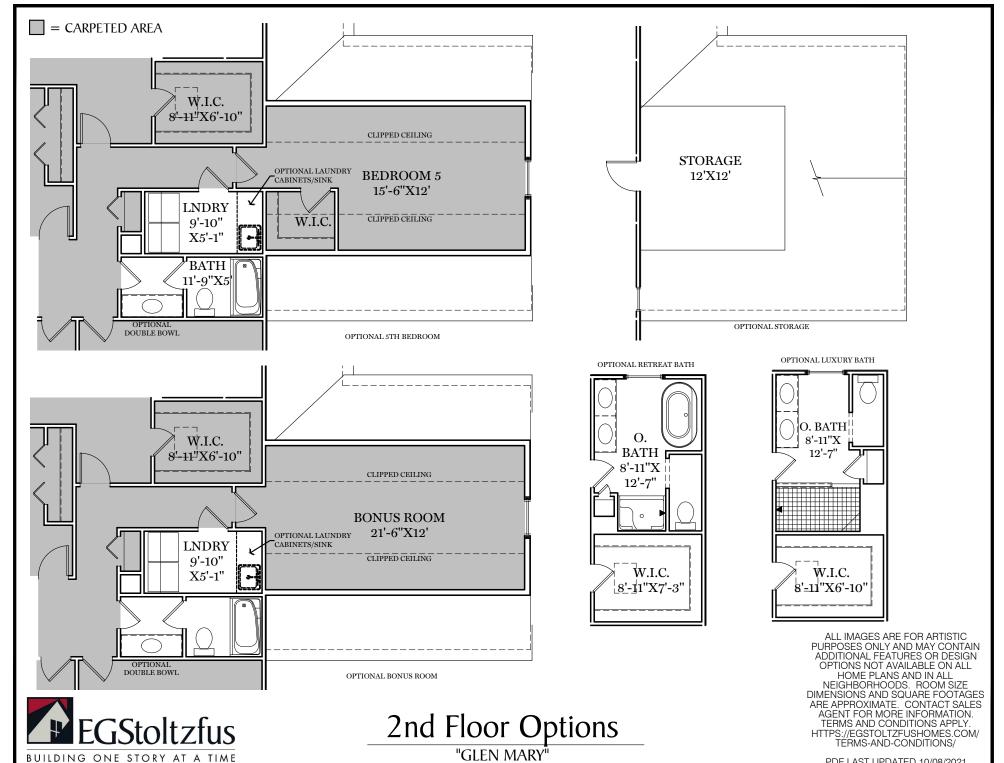

CLASSIC FLOOR PLAN

AMERICAN FLOOR PLAN

HERITAGE FLOOR PLAN

2nd Floor Plan

"GLEN MARY"

ALL IMAGES ARE FOR ARTISTIC
PURPOSES ONLY AND MAY CONTAIN
ADDITIONAL FEATURES OR DESIGN
OPTIONS NOT AVAILABLE ON ALL
HOME PLANS AND IN ALL
NEIGHBORHOODS. ROOM SIZE
DIMENSIONS AND SQUARE FOOTAGES
ARE APPROXIMATE. CONTACT SALES
AGENT FOR MORE INFORMATION.
TERMS AND CONDITIONS APPLY.
HTTPS://EGSTOLTZFUSHOMES.COM/
TERMS-AND-CONDITIONS/