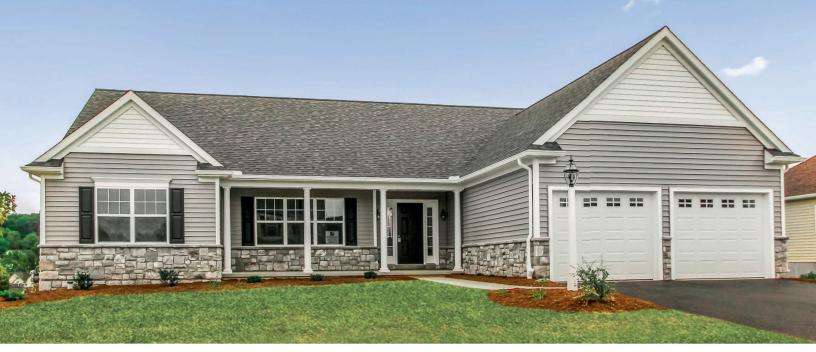

# Brookfield Sale Price\*: \$369,950

### 657 Rishel Drive, York PA 17406 - Lot #110

- 3 Bedrooms, 2 Baths
- 2,103 Sq. Ft.
- Walkout Basement
- Ceramic Tile Shower

- Hardwood Floor
- 24" Pantry
- Kitchen Island
- Granite Counters

- Slate Appliances
- 16' x 10' Synthetic Deck
- Many more features!