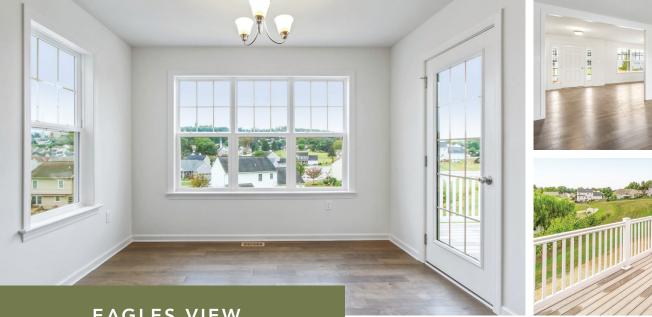

## EAGLES VIEW

### 657 Rishel Drive, York PA 17406 - Lot #110

- 3 Bedrooms, 2 Baths
- 2,103 Sq. Ft.
- Walkout Basement
- Ceramic Tile Shower

- Hardwood Floor
- 24" Pantry
- Kitchen Island
- Granite Counters

- Slate Appliances
- 16' x 10' Synthetic Deck
- Many more features!