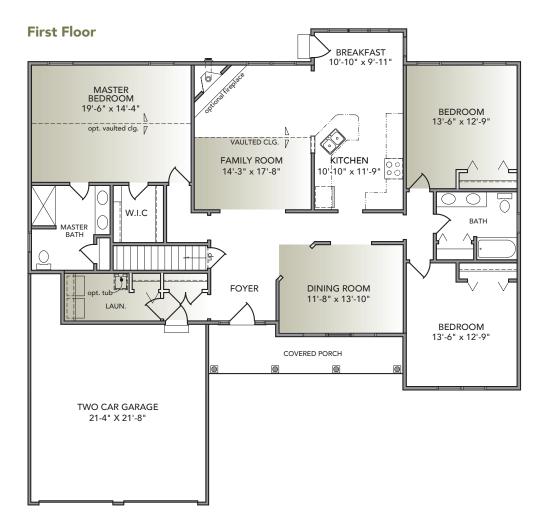

### 657 Rishel Drive, York PA 17406 - Lot #110

- 3 Bedrooms, 2 Baths
- 2,103 Sq. Ft.
- Walkout Basement
- Ceramic Tile Shower

- Hardwood Floor
- 24" Pantry
- Kitchen Island
- Granite Counters

- Slate Appliances
- 16' x 10' Synthetic Deck
- Many more features!

## FLOOR PLANS

EGStoltzfus Neighborhood Homes www.egstoltzfus.com