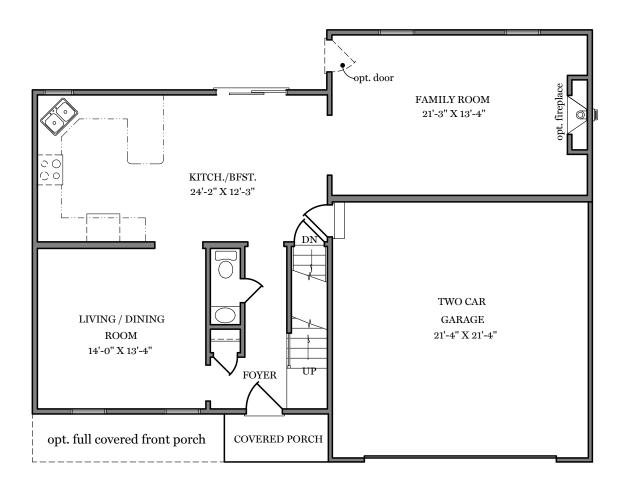

## **ASHLEY FARMS**

First Floor Plan - 987 sf

"ADAMS II"

ALL PRINTS ARE FOR ILLUSTRATION PURPOSES AND REPRESENT HOMES IN ASHLEY FARMS.
ROOM SIZES ARE APPROXIMATE.
CONTACT SALES AGENT FOR MORE INFORMATION