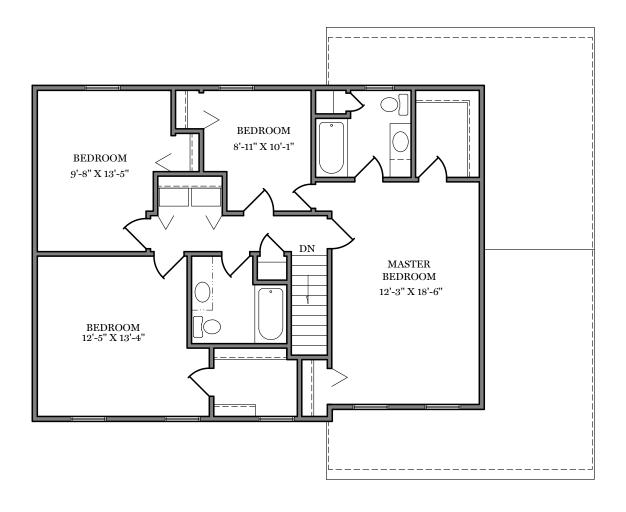

## **ASHLEY FARMS**

- Second Floor Plan - 1,042 sf -

"ADAMS II"

ALL PRINTS ARE FOR ILLUSTRATION PURPOSES AND REPRESENT HOMES IN ASHLEY FARMS.
ROOM SIZES ARE APPROXIMATE.
CONTACT SALES AGENT FOR MORE INFORMATION