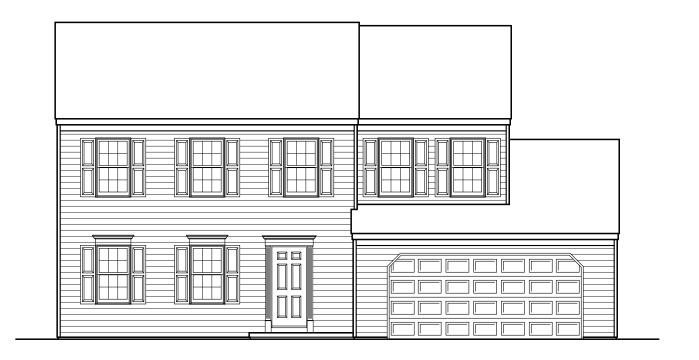

## **ASHLEY FARMS**

-Standard Elevation - 2,029 sf-

"ADAMS II"

ALL PRINTS ARE FOR ILLUSTRATION PURPOSES AND REPRESENT HOMES IN ASHLEY FARMS.
ROOM SIZES ARE APPROXIMATE.
CONTACT SALES AGENT FOR MORE INFORMATION